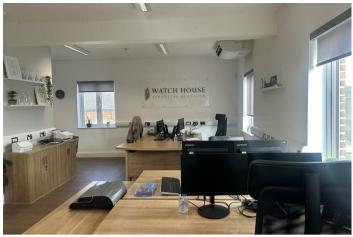

## Terms

A high specification, self-contained 1428sq. ft. office suite is available in Lynderswood Court, an attractive period building set within 4.5 acres of landscaped grounds.

The open-plan, spacious office suite is accessed through a smart reception area. It has the additional advantage of having two separate meeting rooms included within the space. Ample windows provide plenty of natural light, with views of the gardens and countryside beyond.