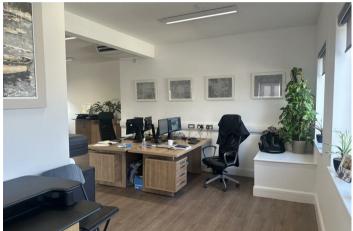

## Terms

A high specification, self-contained 1428sq. ft. office suite is available in Lynderswood Court, an attractive period building set within 4.5 acres of landscaped grounds.

The open-plan, spacious office suite is accessed through a smart reception area. It has the additional advantage of having two separate meeting rooms included within the space. Ample windows provide plenty of natural light, with views of the gardens and countryside beyond.