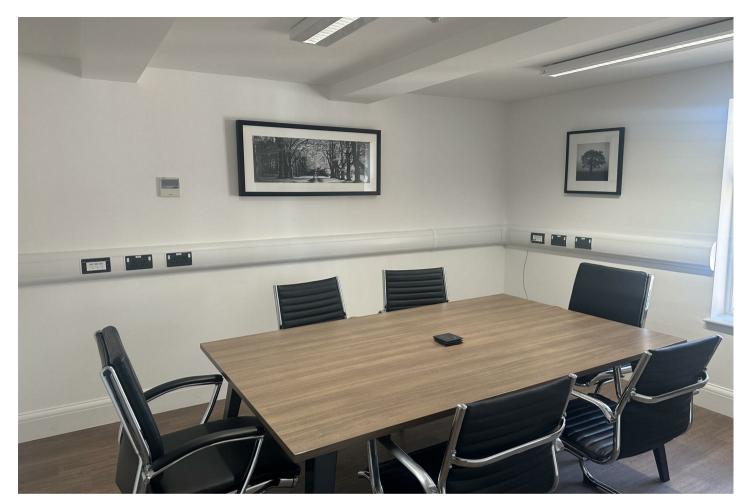

## Terms

A high specification, self-contained 1428sq. ft. office suite is available in Lynderswood Court, an attractive period building set within 4.5 acres of landscaped grounds.

The open-plan, spacious office suite is accessed through a smart reception area. It has the additional advantage of having two separate meeting rooms included within the space. Ample windows provide plenty of natural light, with views of the gardens and countryside beyond.

## Terms:

- 3 year lease outside the Protection of the Act of 1954.
- Deposit equivalent to 3 months' rent.
- Rolling break clause on 6 months' written notice.
- Rates are the tenant's responsibility.
- Telephone/Broadband paid by tenant. (Fibre Broadband available at £75 +VAT pcm)
- Parking
- Meeting Room
- Common areas cleaned twice weekly with office suites included by arrangement
- Storage available on request but not guaranteed.
- Each party pays their own legal costs. Landlord prepares lease. £250 admin fee refundable on completion of the lease.