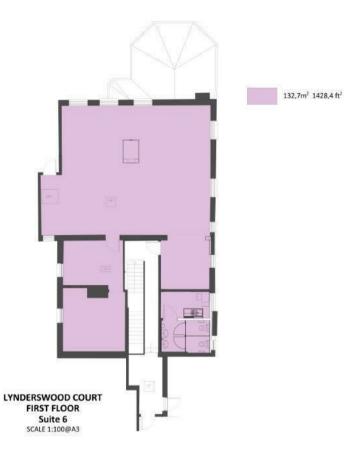

## LYNDERSWOOD COURT

Self-Contained 1428 sq. ft. Office
Suite • Includes two meeting
rooms • Ample Parking • Semi-Rural
Location • Excellent road links • 1 Tb
Broadband

## Terms

A high specification, self-contained 1428sq. ft. office suite is available in Lynderswood Court, an attractive period building set within 4.5 acres of landscaped grounds.

The open-plan, spacious office suite is accessed through a smart reception area. It has the additional advantage of having two separate meeting rooms included within the space. Ample windows provide plenty of natural light, with views of the gardens and countryside beyond.

The office suite is equipped with air conditioning, a fully-fitted kitchen and WCs. High speed fibre broadband of 1TB is available. Ample parking is provided.

Located nearby is a pub, post office, and a Tesco, plus a daily sandwich and hot food round is available. A bus service to Braintree and Chelmsford is located at the end of the private drive.