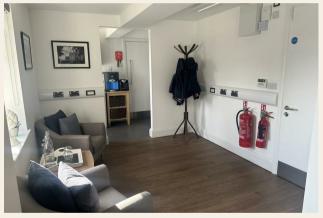

## Terms

A high specification, self-contained 1428sq. ft. office suite is available in Lynderswood Court, an attractive period building set within 4.5 acres of landscaped grounds.

The open-plan, spacious office suite is accessed through a smart reception area. It has the additional advantage of having two separate meeting rooms included within the space. Ample windows provide plenty of natural light, with views of the gardens and countryside beyond.

The office suite is equipped with air conditioning, a fully-fitted kitchen and WCs. High speed fibre broadband of 1TB is available. Ample parking is provided.

Located nearby is a pub, post office, and a Tesco, plus a daily sandwich and hot food round is available. A bus service to Braintree and Chelmsford is located at the end of the private drive.