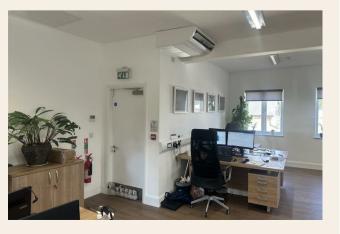

## Terms

A high specification, self-contained 1428sq. ft. office suite is available in Lynderswood Court, an attractive period building set within 4.5 acres of landscaped grounds.

The open-plan, spacious office suite is accessed through a smart reception area. It has the additional advantage of having two separate meeting rooms included within the space. Ample windows provide plenty of natural light, with views of the gardens and countryside beyond.

The office suite is equipped with air conditioning, a fully-fitted kitchen and WCs. High speed fibre broadband of 1TB is available. Ample parking is provided.

Located nearby is a pub, post office, and a Tesco, plus a daily sandwich and hot food round is available. A bus service to Braintree and Chelmsford is located at the end of the private drive.