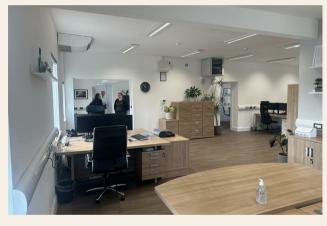

## Terms

A high specification, self-contained 1428sq. ft. office suite is available in Lynderswood Court, an attractive period building set within 4.5 acres of landscaped grounds.

The open-plan, spacious office suite is accessed through a smart reception area. It has the additional advantage of having two separate meeting rooms included within the space. Ample windows provide plenty of natural light, with views of the gardens and countryside beyond.