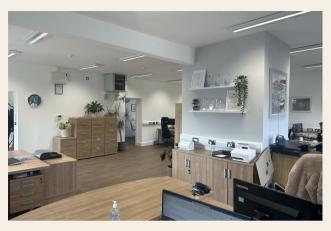

## Terms

A high specification, self-contained 1428sq. ft. office suite is available in Lynderswood Court, an attractive period building set within 4.5 acres of landscaped grounds.

The open-plan, spacious office suite is accessed through a smart reception area. It has the additional advantage of having two separate meeting rooms included within the space. Ample windows provide plenty of natural light, with views of the gardens and countryside beyond.

The office suite is equipped with air conditioning, a fully-fitted kitchen and WCs. High speed fibre broadband of 1TB is available. Ample parking is provided.

Located nearby is a pub, post office, and a Tesco, plus a daily sandwich and hot food round is available. A bus service to Braintree and Chelmsford is located at the end of the private drive.