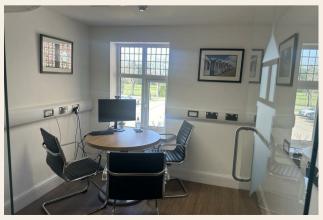

## Terms

A high specification, self-contained 1428sq. ft. office suite is available in Lynderswood Court, an attractive period building set within 4.5 acres of landscaped grounds.

The open-plan, spacious office suite is accessed through a smart reception area. It has the additional advantage of having two separate meeting rooms included within the space. Ample windows provide plenty of natural light, with views of the gardens and countryside beyond.