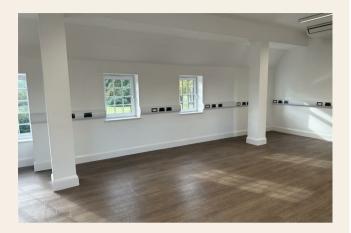

#### Terms

A high specification, self-contained 1120 sq. ft. First floor office suite is available in Lynderswood Court, an attractive period building set within 4.5 acres of landscaped grounds. Large windows provide plenty of natural light, with views of the gardens and countryside beyond.

The office suite is equipped with air conditioning, a fully fitted kitchen, and toilet facilities including male, female and disabled WCs. There is access to a shared meeting room and fibre broadband is available. Ample parking is provided.