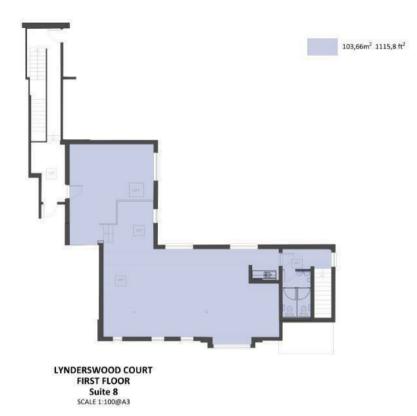

#### Terms

A high specification, self-contained 1120 sq. ft. First floor office suite is available in Lynderswood Court, an attractive period building set within 4.5 acres of landscaped grounds. Large windows provide plenty of natural light, with views of the gardens and countryside beyond.

The office suite is equipped with air conditioning, a fully fitted kitchen, and toilet facilities including male, female and disabled WCs. There is access to a shared meeting room and fibre broadband is available. Ample parking is provided.