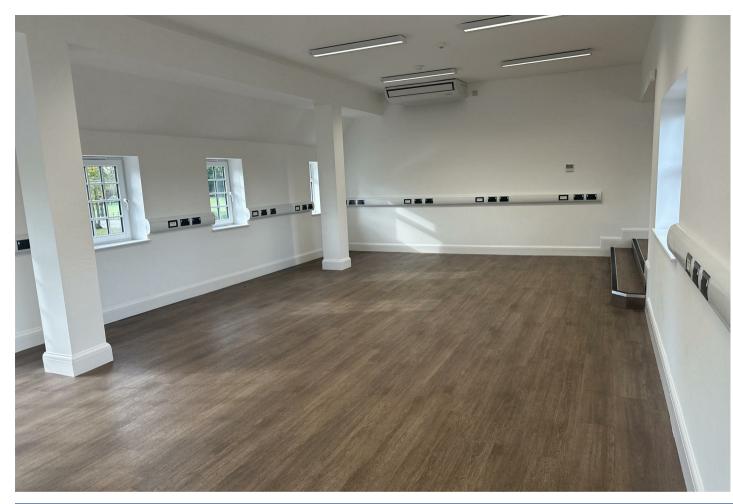

#### Terms

A high specification, self-contained 1120 sq. ft. First floor office suite is available in Lynderswood Court, an attractive period building set within 4.5 acres of landscaped grounds. Large windows provide plenty of natural light, with views of the gardens and countryside beyond.

The office suite is equipped with air conditioning, a fully fitted kitchen, and toilet facilities including male, female and disabled WCs. There is access to a shared meeting room and fibre broadband is available. Ample parking is provided.