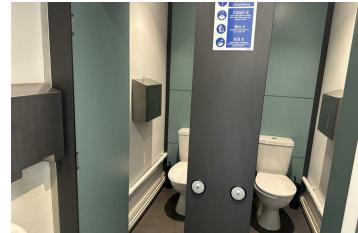

The office suite is equipped with air conditioning, a fully fitted kitchen, and toilet facilities including male, female and disabled WCs. There is access to a shared meeting room and fibre broadband is available. Ample parking is provided.