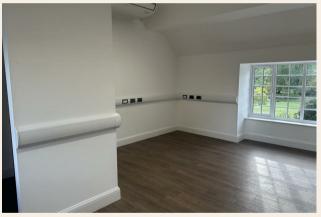

#### Terms

A high specification, self-contained 1120 sq. ft. First floor office suite is available in Lynderswood Court, an attractive period building set within 4.5 acres of landscaped grounds. Large windows provide plenty of natural light, with views of the gardens and countryside beyond.

The office suite is equipped with air conditioning, a fully fitted kitchen, and toilet facilities including male, female and disabled WCs. There is access to a shared meeting room and fibre broadband is available. Ample parking is provided.