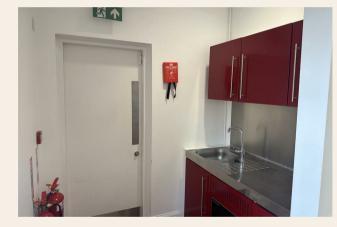

The office suite is equipped with air conditioning, a fully fitted kitchen, and toilet facilities including male, female and disabled WCs. There is access to a shared meeting room and fibre broadband is available. Ample parking is provided.