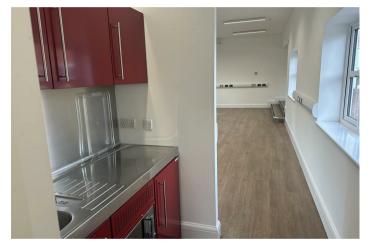

#### Terms

A high specification, self-contained 1120 sq. ft. First floor office suite is available in Lynderswood Court, an attractive period building set within 4.5 acres of landscaped grounds. Large windows provide plenty of natural light, with views of the gardens and countryside beyond.

The office suite is equipped with air conditioning, a fully fitted kitchen, and toilet facilities including male, female and disabled WCs. There is access to a shared meeting room and fibre broadband is available. Ample parking is provided.