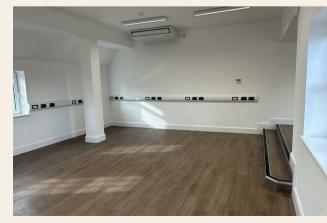

#### Terms

A high specification, self-contained 1120 sq. ft. First floor office suite is available in Lynderswood Court, an attractive period building set within 4.5 acres of landscaped grounds. Large windows provide plenty of natural light, with views of the gardens and countryside beyond.

The office suite is equipped with air conditioning, a fully fitted kitchen, and toilet facilities including male, female and disabled WCs. There is access to a shared meeting room and fibre broadband is available. Ample parking is provided.