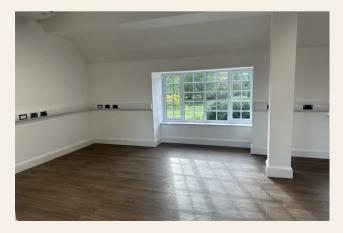

#### Terms

A high specification, self-contained 1120 sq. ft. First floor office suite is available in Lynderswood Court, an attractive period building set within 4.5 acres of landscaped grounds. Large windows provide plenty of natural light, with views of the gardens and countryside beyond.

The office suite is equipped with air conditioning, a fully fitted kitchen, and toilet facilities including male, female and disabled WCs. There is access to a shared meeting room and fibre broadband is available. Ample parking is provided.