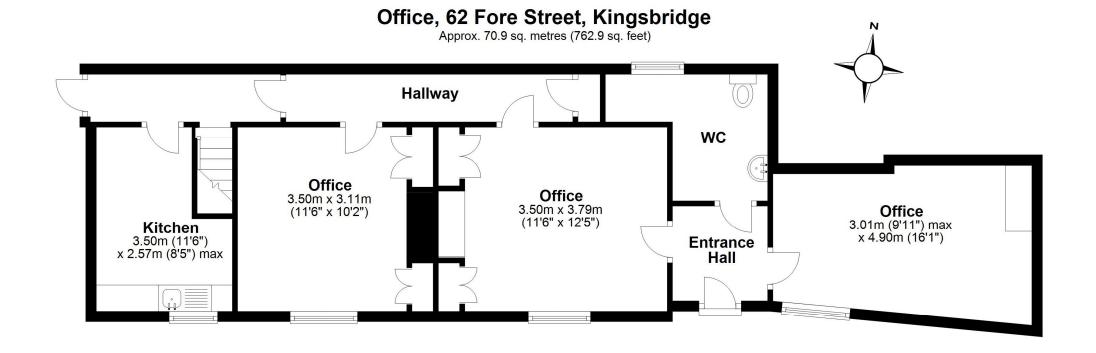

## **DESCRIPTION**

In the past the premises have been occupied by solicitors as office premises (70.9 square metres - 762 square feet), but offers the potential for other uses subject to planning.

#### **ACCOMMODATION**

All areas given below are approximate and measured in accordance with the RICS Property Measurement, First Edition, on a net internal basis.

## **Entrance Lobby**

Slate slab floor. Fire alarm control board. Ceiling light. Smoke detector.

#### **Disabled WC**

Low level WC and wash hand basin. Heated towel rail. Slate slab floor. Extractor fan.

## Office 1 - 3.45m x 3.78m (13.04 square metres)

Built in cupboards. Electric thermostatically controlled storage heater. LED ceiling lights. Smoke detector.

## **Passageway**

Slate slab floor. Sensor ceiling lights. Built-in storage cupboard.

## Office 2 - 3.13m x 3.48m (10.89 square metres)

Built-in cupboards. LED ceiling lights.

## Office 3 – 3.01m x 4.90m (14.75 square metres)

Electric thermostatically controlled storage heater. Ceiling lights.

## Kitchen - 3.40m x 2.57m max (8.74 square metres)

Fitted kitchen with floor and wall units, single bowl stainless steel sink unit and roll edge granite-effect worktop. Slate slab floor. LED ceiling lights. Extractor fan.