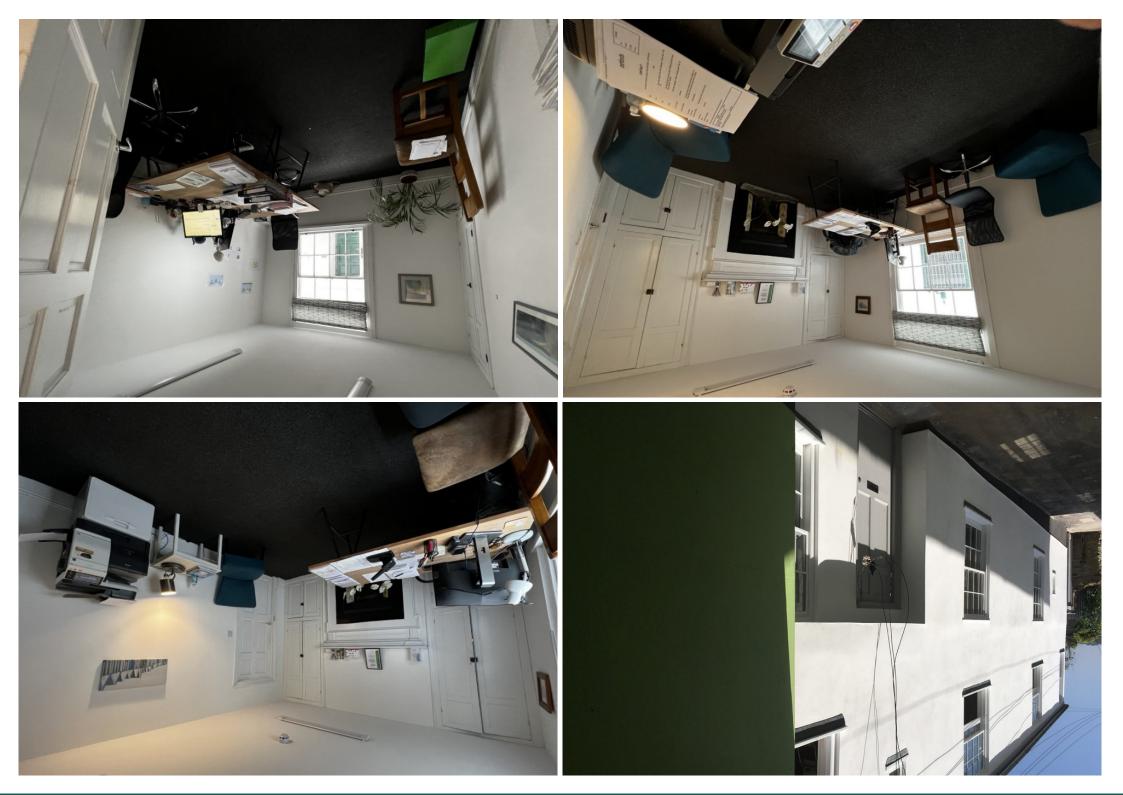

## **DESCRIPTION**

In the past the premises have been occupied by solicitors as office premises (70.9 square metres - 762 square feet), but offers the potential for other uses subject to planning.

## Office 1 - 3.45m x 3.78m (13.04 square metres)

Built in cupboards. Electric thermostatically controlled storage heater. LED ceiling lights. Smoke detector.

## Office 2 - 3.13m x 3.48m (10.89 square metres)

Built-in cupboards. LED ceiling lights.

## Office 3 – 3.01m x 4.90m (14.75 square metres)

Electric thermostatically controlled storage heater. Ceiling lights.

## Kitchen - 3.40m x 2.57m max (8.74 square metres)

Fitted kitchen with floor and wall units, single bowl stainless steel sink unit and roll edge granite-effect worktop. Slate slab floor. LED ceiling lights. Extractor fan.