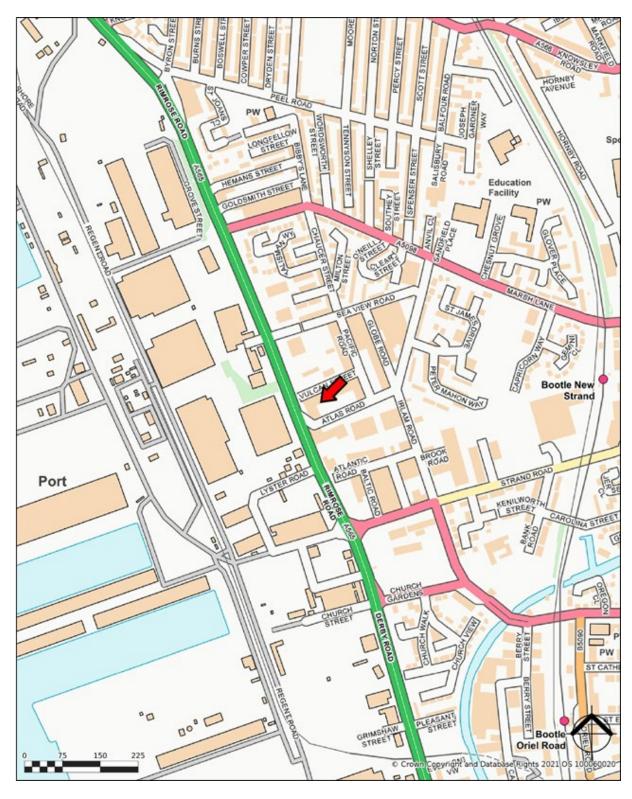

#### **LOCATION**

Maritime Trade Park is prominently situated on Rimrose Road (A565), which is one of the main arterial roads into Liverpool, and being approximately 3 miles to the city centre. The extensive road connections also allow for direct access to Switch Island Junction giving further access to the M57 and M58 regional and national motorway network.

The trade park benefits from a generous level of local public transport connections, being just 0.5 miles from Bootle New Strand Merseyrail train station, and with bus stops being located along the A565.

### STREET PLAN

For more information, visit eddisons.com T:0151 268 5280

Important Information