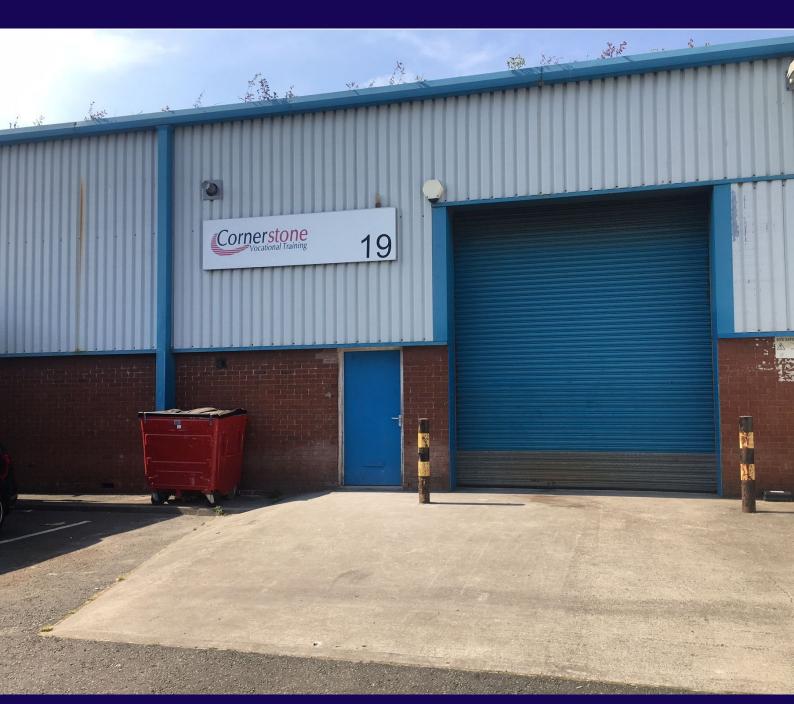

# UNIT 19, MARITIME TRADE PARK, RIMROSE ROAD, BOOTLE, LIVERPOOL L20 4DY

Size: 407.2 sq m (4,383 sq ft)

- Close proximity to Liverpool City Centre
- Established industrial location

#### **DESCRIPTION**

The unit is of steel portal frame construction with full breeze block elevations to the sides and rear and 2/3 height cladding to the front elevation.

The unit benefits from electric roller shutter doors and toilet block.

The estate benefits from communal car parking, 24 hour access and CCTV security.