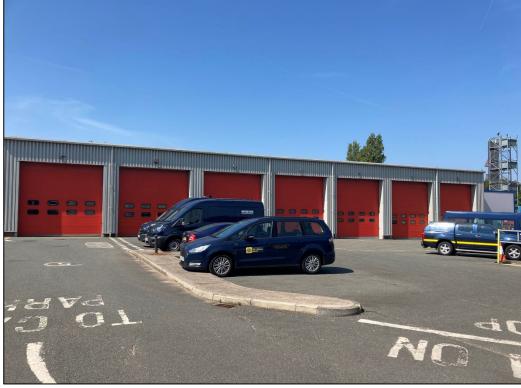

Fire Station – a two storey L-shaped property offering appliance bay, office accommodation and workshops/garages.

Garage Facilities – offering multiple appliance bays.

Other buildings on site include specific fire training buildings to include a smoke house, hot fire training area and fire behaviour units.

## **PHOTOGRAPHS**

For more information, visit eddisons.com T:0151 268 5280