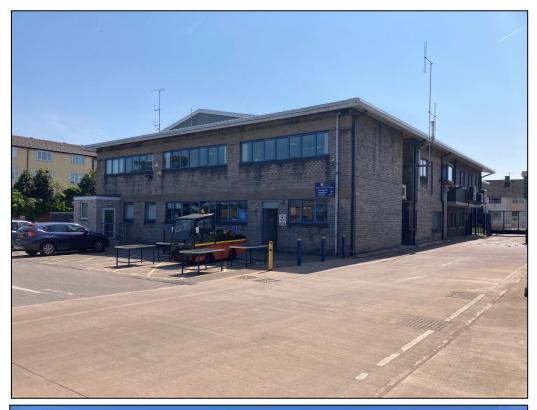

Training Centre — a two storey building offering offices, training rooms, dining room, kitchen and command centre on ground floor with further training and conference rooms, lecture theatre and ancillary accommodation on first floor.

## **PHOTOGRAPHS**

For more information, visit eddisons.com T:0151 268 5280