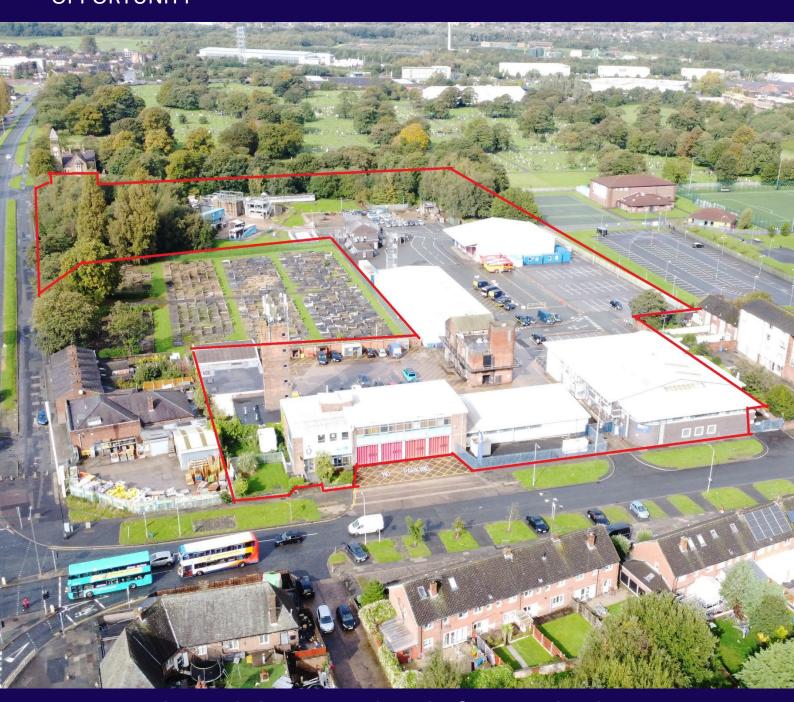

# **Eddisons**

Size: 4,252 sq m (45,769 sq ft)

FOR SALE – RESIDENTIAL/COMMERCIAL DEVELOPMENT
OPPORTUNITY

FORMER CROXTETH FIRE STATION & TRAINING FACILITY
STORRINGTON AVENUE, CROXTETH, LIVERPOOL L11 9AP

#### **DESCRIPTION**

The subject site comprises both the training centre for Merseyside Fire & Rescue, and Croxteth Fire Station, together with associated garages and buildings used for storage and training purposes.

Site area 2.64 hectares (6.53 acres).