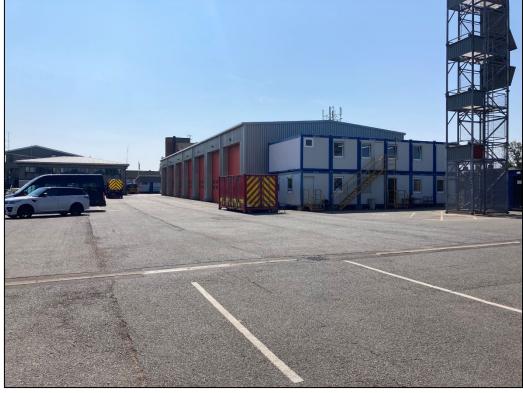

## **PHOTOGRAPHS**

For more information, visit eddisons.com T:0151 268 5280

#### **DESCRIPTION**

The subject site comprises both the training centre for Merseyside Fire & Rescue, and Croxteth Fire Station, together with associated garages and buildings used for storage and training purposes.

Fire Station – a two storey L-shaped property offering appliance bay, office accommodation and workshops/garages.

Garage Facilities – offering multiple appliance bays.

Other buildings on site include specific fire training buildings to include a smoke house, hot fire training area and fire behaviour units.