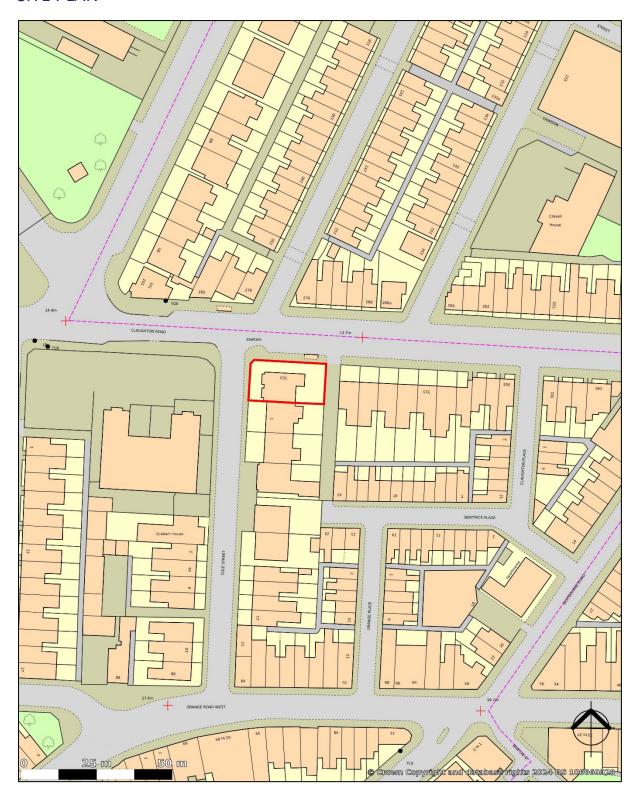

#### SITE PLAN

For more information, visit eddisons.com T:0151 268 5280

#### **LOCATION**

The property is located fronting the south side of Claughton Road on the junction with Cole Street. Claughton Road is an established residential area of predominately Victorian era housing. The former Cole Street Primary School Building adjoining the subject property is being converted into 47 no. apartments.