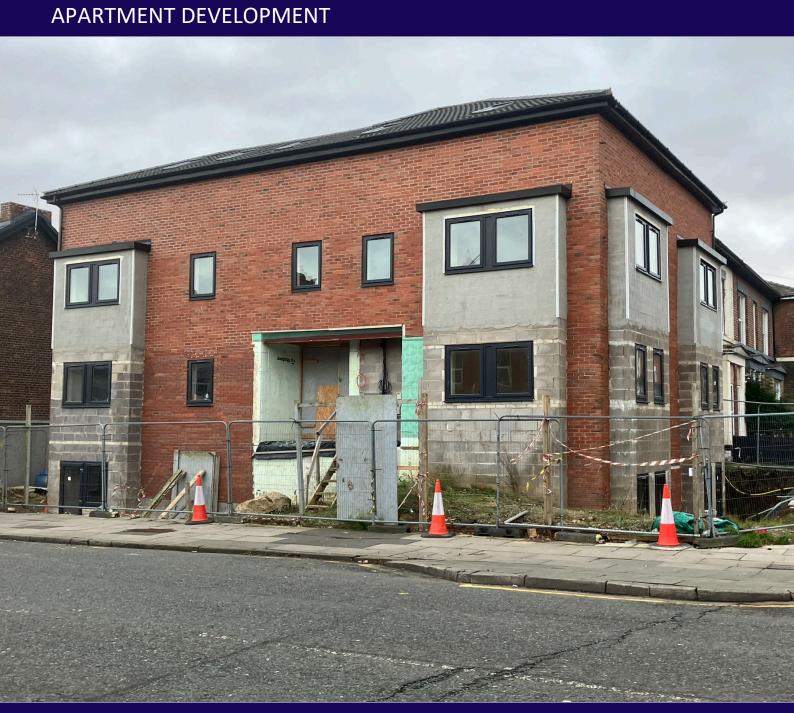

### 323 CLAUGHTON ROAD, BIRKENHEAD, WIRRAL CH41 4DU

- Substantially complete 8 apartment new build development
- Freehold
- 4 x 1 no. bed apartment and 4 x 2 no. bed apartments
- Close to amenities in Birkenhead Town Centre

#### DESCRIPTION

The property comprises of a substantially complete new build apartment scheme comprising 8 no. apartments on lower ground, ground, first and second floors. Works internally to the apartments have been substantially completed.

The property is constructed on a concrete slab foundation with elevations in red brick with PVC windows and painted timber doors. The pitched roof is overlaid with concrete tiles with roof lights providing natural light to the second floor apartments.