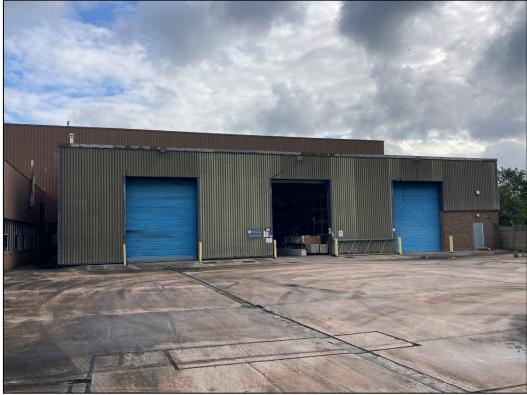

#### **DESCRIPTION**

The subject property comprises a self-contained warehouse of steel lattice beam construction with profile metal clad roof, part block part profile metal clad walls, concrete floor. It is lit via LED lighting and heated via gas fired hot air blowers. It is built to an eaves of 9.16 metres.

The adjoining loading area to the front is of similar construction and built to an eaves of 5.9 metres. This property has 3 roller shutter doors which front onto a dedicated secure concrete surfaced yard leading to Eurolink.

#### **PHOTOGRAPHS**

For more information, visit eddisons.com T:0151 268 5280