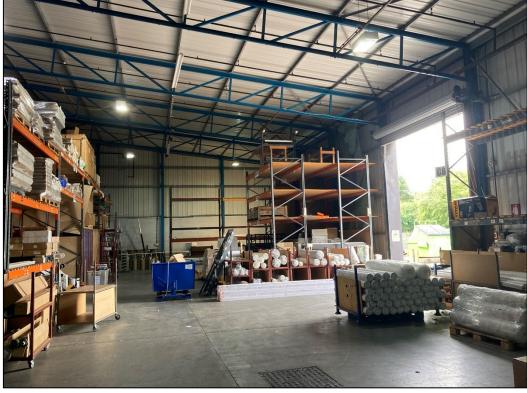

#### **PHOTOGRAPHS**

For more information, visit eddisons.com T:0151 268 5280

#### **DESCRIPTION**

The subject property comprises a self-contained warehouse of steel lattice beam construction with profile metal clad roof, part block part profile metal clad walls, concrete floor. It is lit via LED lighting and heated via gas fired hot air blowers. It is built to an eaves of 9.16 metres.

The adjoining loading area to the front is of similar construction and built to an eaves of 5.9 metres. This property has 3 roller shutter doors which front onto a dedicated secure concrete surfaced yard leading to Eurolink.