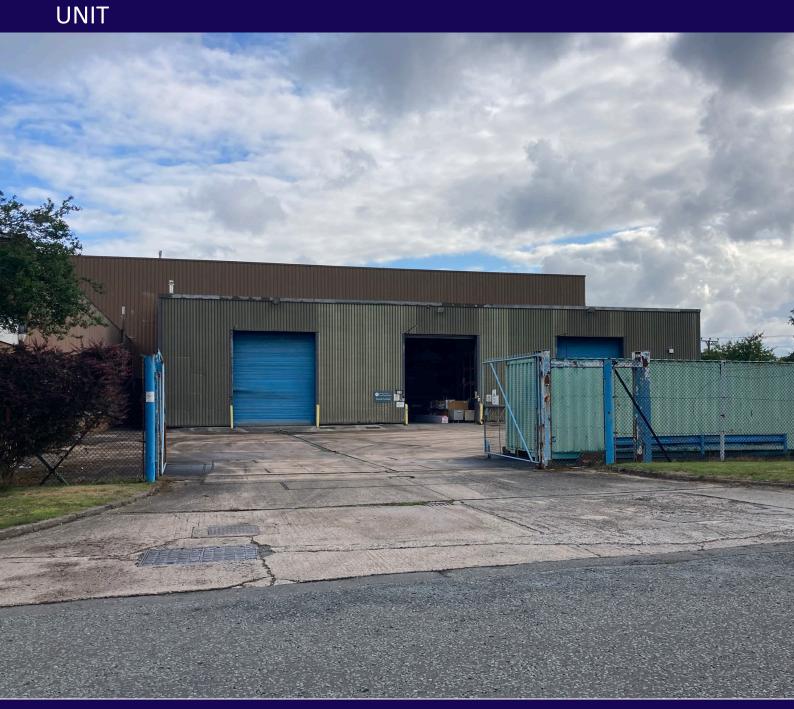

#### **DESCRIPTION**

The subject property comprises a self-contained warehouse of steel lattice beam construction with profile metal clad roof, part block part profile metal clad walls, concrete floor. It is lit via LED lighting and heated via gas fired hot air blowers. It is built to an eaves of 9.16 metres.

The adjoining loading area to the front is of similar construction and built to an eaves of 5.9 metres. This property has 3 roller shutter doors which front onto a dedicated secure concrete surfaced yard leading to Eurolink.

#### **PHOTOGRAPHS**

For more information, visit eddisons.com T:0151 268 5280