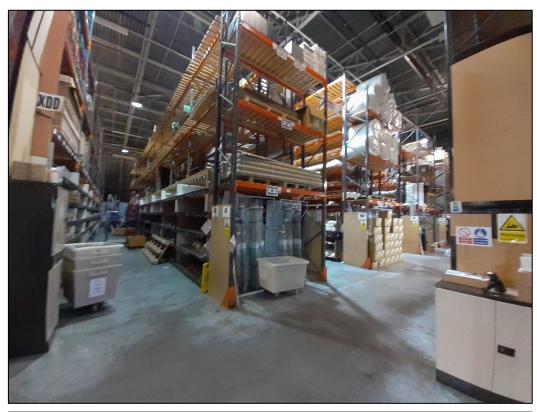

#### **DESCRIPTION**

The subject property comprises a self-contained warehouse of steel lattice beam construction with profile metal clad roof, part block part profile metal clad walls, concrete floor. It is lit via LED lighting and heated via gas fired hot air blowers. It is built to an eaves of 9.16 metres.

#### **PHOTOGRAPHS**

For more information, visit eddisons.com T:0151 268 5280