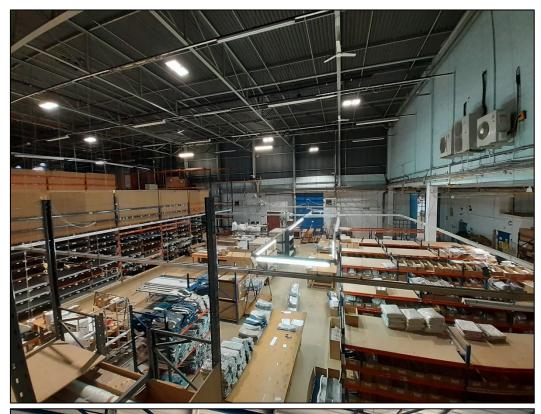

#### **DESCRIPTION**

The subject property comprises a self-contained warehouse of steel lattice beam construction with profile metal clad roof, part block part profile metal clad walls, concrete floor. It is lit via LED lighting and heated via gas fired hot air blowers. It is built to an eaves of 9.16 metres.

#### **PHOTOGRAPHS**

For more information, visit eddisons.com T:0151 268 5280