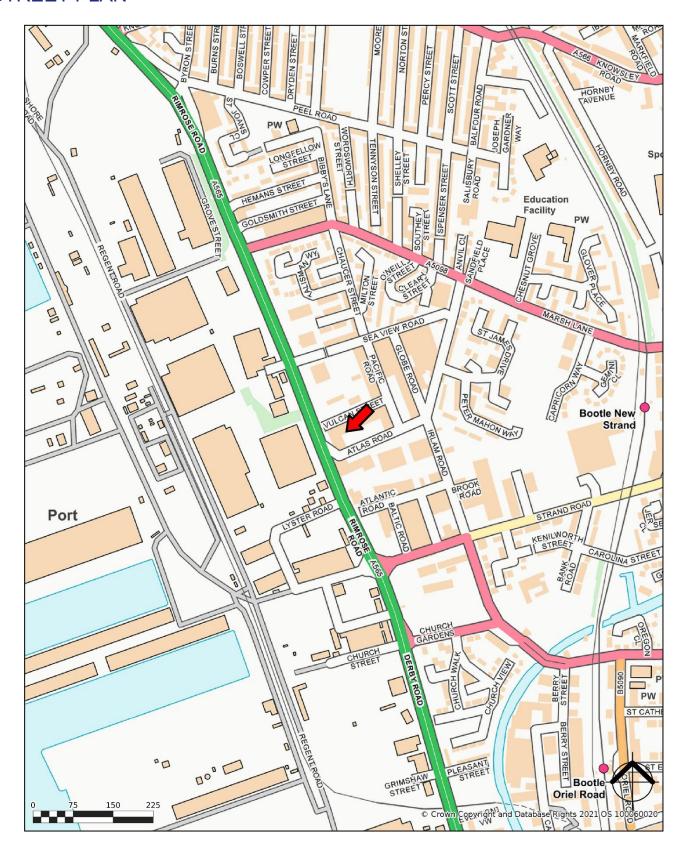

#### STREET PLAN

For more information, visit eddisons.com T: 0151 268 5280

#### LOCATION

Maritime Trade Park is prominently situated on Rimrose Road (A565), which is one of the main arterial roads into Liverpool, and being approximately 3 miles to the city centre. The extensive road connections also allow for direct access to Switch Island Junction giving further access to the M57 and M58 regional and national motorway network.