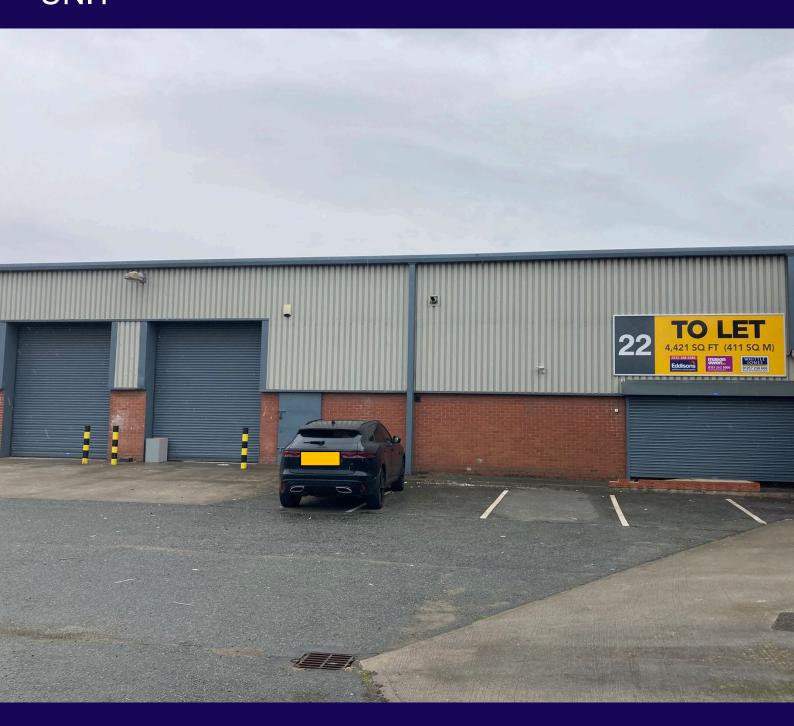

## UNIT 22, MARITIME TRADE PARK, RIMROSE ROAD, BOOTLE, LIVERPOOL L20 4DY

AVAILABLE SPACE

Unit 22 411 sq m (4,421 sq ft)

Close proximity to Liverpool City Centre.

Established industrial location.

#### DESCRIPTION

The unit is of steel portal frame construction with full breeze block elevations to the sides and rear and 2/3 height cladding to the front elevation.

The unit benefits from electric roller shutter doors and toilet block

The estate benefits from communal car parking, 24 hour access and CCTV security.