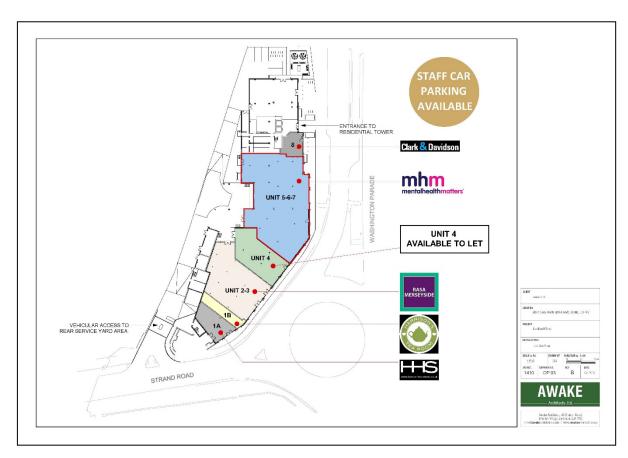

#### **ACCOMMODATION**

In accordance with the RICS Code of Measuring Practice we measured the property on the basis of its Net Internal Area (NIA) as follows:

| UNIT   | $M^2$ | SQ FT |
|--------|-------|-------|
| Unit 4 | 206.9 | 2,227 |