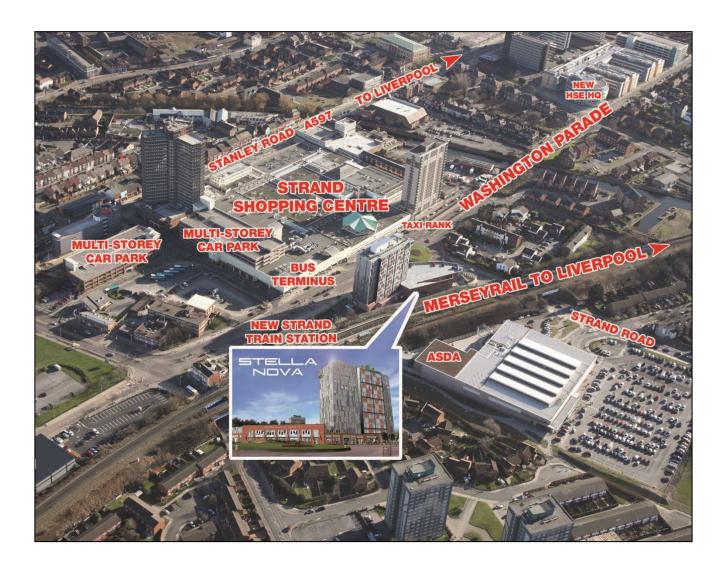

#### LOCATION

Stella Nova is a landmark development located on the corner of Strand Road and Washington Parade in the heart of Bootle town centre approximately  $3\frac{1}{2}$  miles north of Liverpool City Centre.

It lies opposite The Strand Shopping Centre and next to Bootle New Strand Merseyrail Station and Bootle Bus Terminus.

An Asda Superstore is immediately adjacent to the site. Significant occupiers in the vicinity include the Health and Safety, Mental Health Matters and Merseyside Probation Services.

#### **AERIAL VIEW**