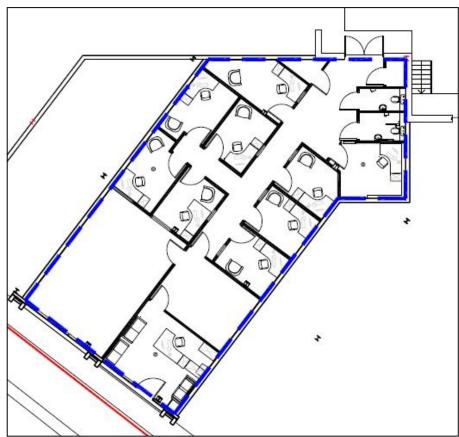

#### **DESCRIPTION**

The unit is currently fitted out to office specification offering both open plan and acoustically sealed cellular offices to the following specification:

- Suspended ceilings incorporating recessed lighting.
- Painted plaster walls.
- Carpeted floors.
- Heating via wall mounted radiators from a central biomass boiler.
- The unit benefits from an air handling system through recessed ducting in the ceiling.

The unit can be stripped to "shell form" and sub-divided as appropriate dependent upon an incoming tenant's preference relating to one or all of the available accommodation.

Ample on site secure parking is available for up to 20 vehicles (separate charges apply). The property also benefits from an entrance from the rear service yard.