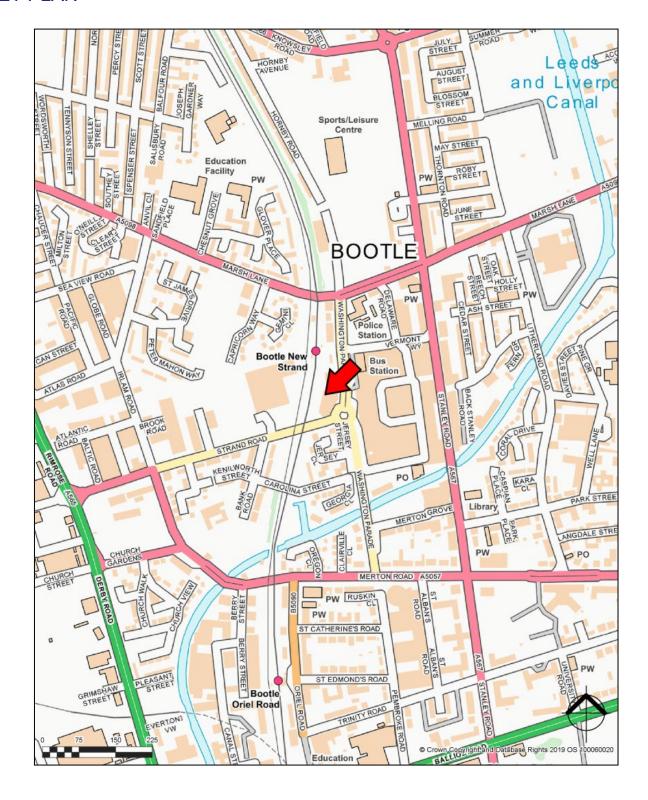

009 and the ground floor units have planning permission for A1, A2, D1 or for offices with counselling facilities.

#### **TERMS**

The individual unit is placed to the market by way of the granting of a new lease on terms to be agreed between the parties.

#### **EPC**

The property has an EPC Rating in Band B, a copy of which is available upon request.

#### **LEGAL COSTS**

Each party will be responsible for their own legal and surveyors costs incurred in the transaction.

#### **VIEWING**

Viewing strictly by prior appointment with the sole agent

Robert Diggle
Eddisons
Tel / 0151 268 5280
Email / robert.diggle@eddisons.com

APRIL 2023 SUBJECT TO CONTRACT

#### **VAT**

All prices where quoted are exclusive of but may be liable to VAT at the prevailing rate.









#### STREET PLAN





#### **AERIAL VIEW**