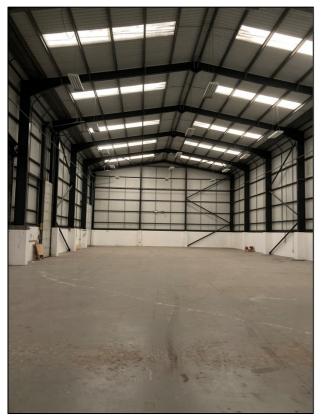

# **DESCRIPTION**

The subject property comprises a detached warehouse of steel portal frame construction with profile metal clad roof incorporating approx 25% translucent roof lights. The walls are part profile metal clad/part block, with a concrete floor.

The property is being refurbished to offer LED lighting, ancillary office and toilet. It benefits from a 9.1 metre eaves height and an apex height of 11.5 metres.

An existing electricity supply offers 69 KVA.