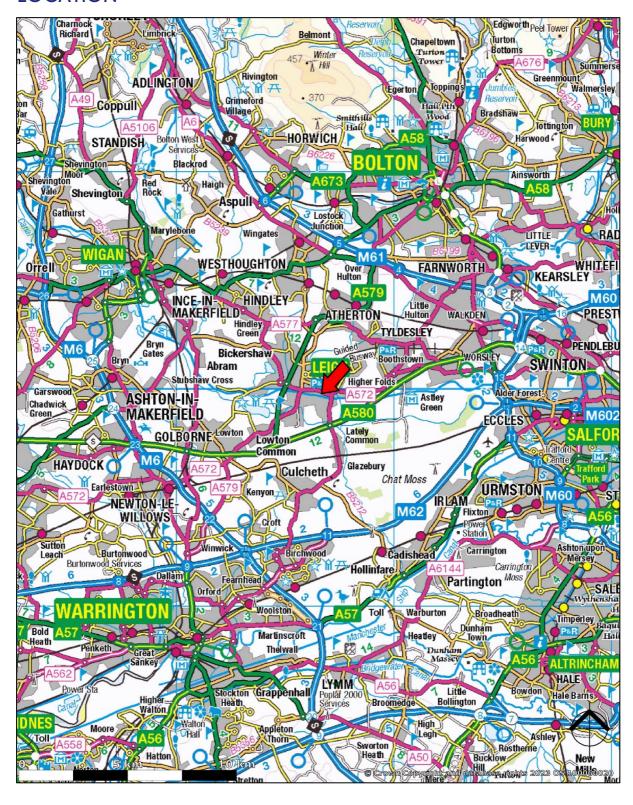

## **LOCATION**

The property is located in an established industrial location on the corner of Greenfield Way and Butts Street on the southern edge of Leigh Town Centre. The A580 East Lancs Road is a two minute drive to the south which provides direct access to the M6 motorway to the west and the M60 and Manchester City Centre to the east.

# **LOCATION**

For more information, visit eddisons.com T:0151 268 5280

Important Information