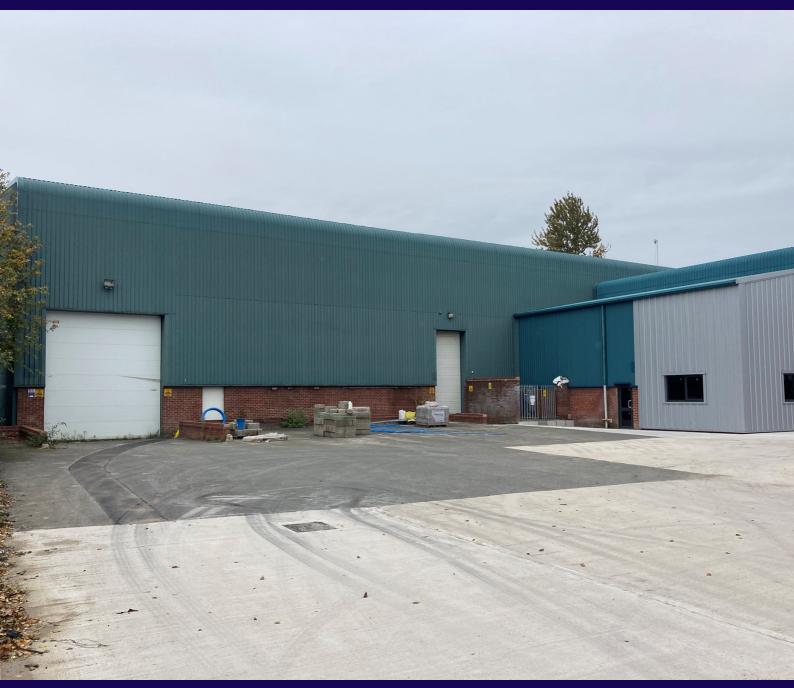

## **LOCATION**

The property is located in an established industrial location on the corner of Greenfield Way and Butts Street on the southern edge of Leigh Town Centre. The A580 East Lancs Road is a two minute drive to the south which provides direct access to the M6 motorway to the west and the M60 and Manchester City Centre to the east.

# **DESCRIPTION**

The subject property comprises a detached warehouse of steel portal frame construction with profile metal clad roof incorporating approx 25% translucent roof lights. The walls are part profile metal clad/part block, with a concrete floor.

The property benefits from an electric roller shutter door providing access to a dedicated yard.

Please note, the external cladding on the roof and walls will shortly be replaced across the entire building.