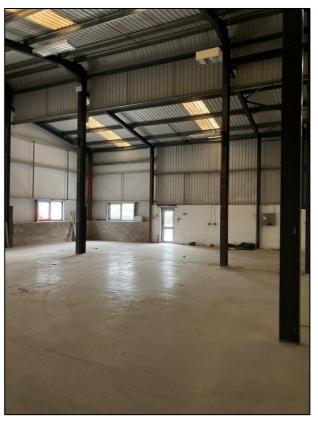

# **DESCRIPTION**

The subject property comprises a detached warehouse of steel portal frame construction with profile metal clad roof incorporating approx 25% translucent roof lights. The walls are part profile metal clad/part block, with a concrete floor.

The property is being refurbished to offer LED lighting, ancillary office and toilet. It benefits from a 9.1 metre eaves height and an apex height of 11.5 metres.

An existing electricity supply offers 69 KVA.