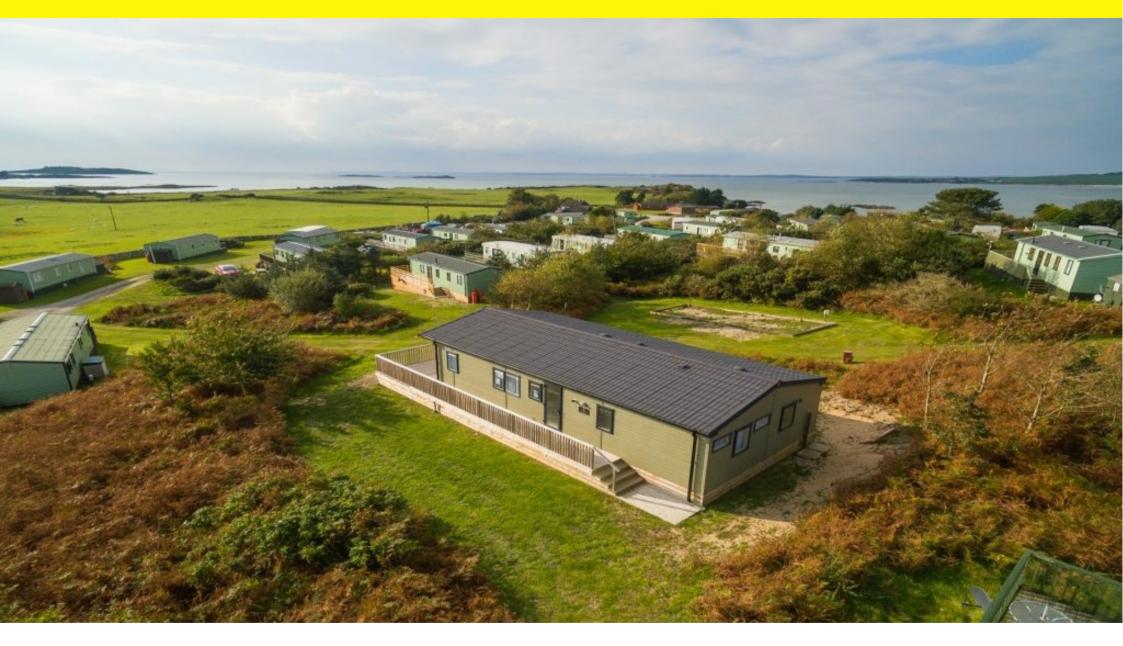

Expertly made, each lodge sits on a well-designed pitch and offers a variety of layouts, giving you the opportunity to discover the perfect holiday home for your individual needs.

Sandgreen Caravan Park is a privately-owned Park with stunning private beach on the Solway Firth. It is one of the oldest established holiday parks in Scotland, popular with families, water sport enthusiasts and those simply looking for a tranquil holiday retreat. There is an on-site reception service 7 days a week, a 24-hour emergency Warden and Launderette.

There are a variety of Lodges on site at Sandgreen and viewing is strongly recommended to appreciate the uniqueness of the location and the choice available.