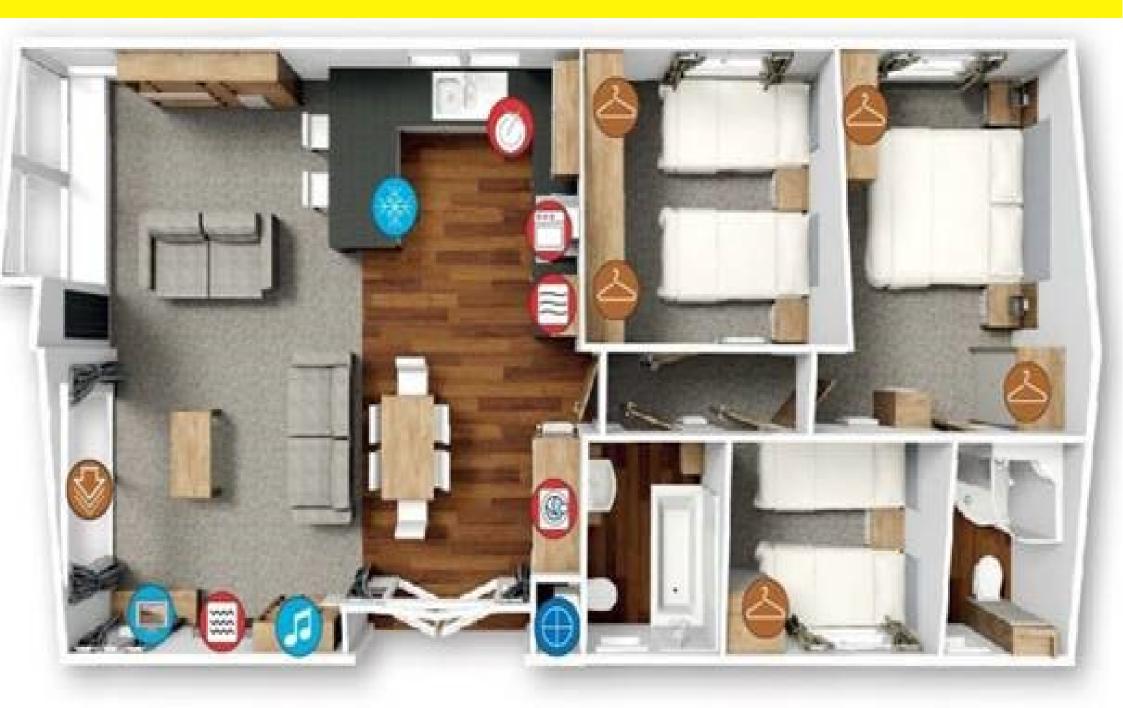

### We have a number of 2 and 3 bedroom lodges for sale.

- All Lodges are holiday use only and cannot be used as residential homes. Season – 1<sup>st</sup> March until 31<sup>st</sup> January
- 20 Year BH & HPA Licence (British Holiday & Homes Park Association
- Gas Central Heating
- Double Glazing
- Private Parking
- Fully Equipped Kitchen
- Open Plan Lounge and Dining Area
- En-Suite Bath/ Shower rooms
- Utility Room
- All furniture, fixtures and fittings are included in the price.

Expertly made, each lodge sits on a well-designed pitch and offers a variety of layouts, giving you the opportunity to discover the perfect holiday home for your individual needs.

Sandgreen Caravan Park is a privately-owned Park with stunning private beach on the Solway Firth. It is one of the oldest established holiday parks in Scotland, popular with families, water sport enthusiasts and those simply looking for a tranquil holiday retreat. There is an on-site reception service 7 days a week, a 24-hour emergency Warden and Launderette.