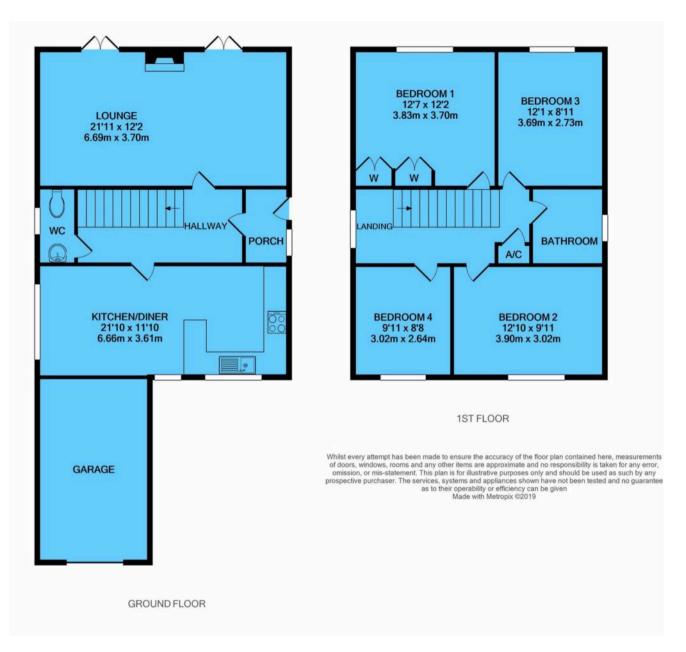

## PORCH

HALLWAY

wc

**LOUNGE** 21' 11" x 12' 2" (6.68m x 3.71m)

**KITCHEN/DINER** 21' 10" x 11' 10" (6.65m x 3.61m)

FIRST FLOOR

**BEDROOM ONE** 12' 7" x 12' 2" (3.84m x 3.71m)

**BEDROOM TWO** 12' 10" x 9' 11" (3.91m x 3.02m)

**BEDROOM THREE** 12' 1" x 8' 11" (3.68m x 2.72m)

**BEDROOM FOUR** 9' 11" x 8' 8" (3.02m x 2.64m)

BATHROOM

**TOTAL SQUARE FOOTAGE** 116 sq.m (1248 sq.ft) approx.

OUTSIDE THE PROPERTY

GARAGE

PROFESSIONALLY LANDSCAPED REAR GARDEN