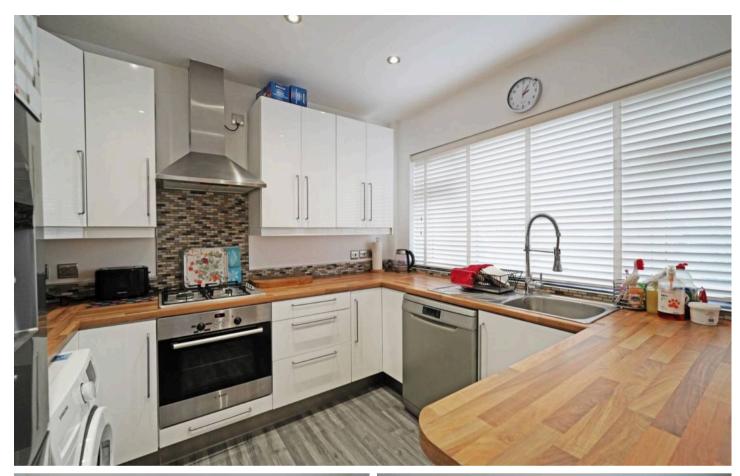

## PROPERTY OVERVIEW

This very well presented four bedroom detached property overlooks open countryside to the rear and has been remodelled and refurbished to provide a ready to move into family home. Being well located for access to Meriden village centre and set back from the road behind a wide driveway the property provides potential purchasers with:- enclosed porch, full width lounge overlooking the rear garden, open plan kitchen/diner with fitted appliances, guest WC, four good size bedrooms and a modern family bathroom.

## PORCH

HALLWAY

wc

**LOUNGE** 21' 11" x 12' 2" (6.68m x 3.71m)

**KITCHEN/DINER** 21' 10" x 11' 10" (6.65m x 3.61m)

FIRST FLOOR

**BEDROOM ONE** 12' 7" x 12' 2" (3.84m x 3.71m)

**BEDROOM TWO** 12' 10" x 9' 11" (3.91m x 3.02m)