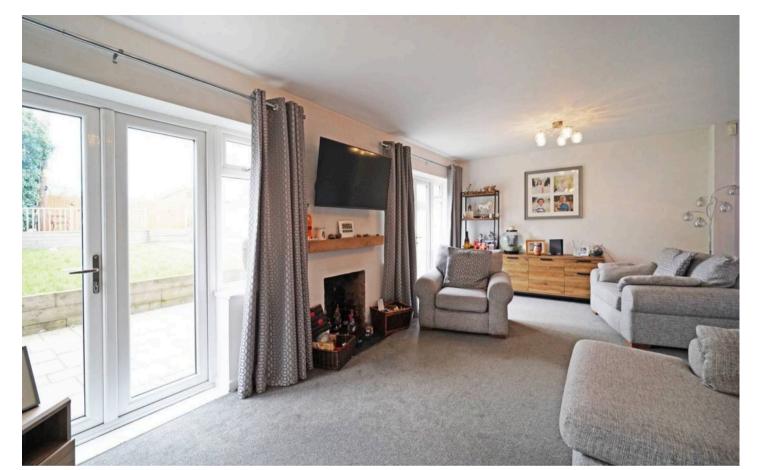

## PROPERTY OVERVIEW

This very well presented four bedroom detached property overlooks open countryside to the rear and has been remodelled and refurbished to provide a ready to move into family home. Being well located for access to Meriden village centre and set back from the road behind a wide driveway the property provides potential purchasers with:- enclosed porch, full width lounge overlooking the rear garden, open plan kitchen/diner with fitted appliances, guest WC, four good size bedrooms and a modern family bathroom.

## PORCH

HALLWAY

wc

**LOUNGE** 21' 11" x 12' 2" (6.68m x 3.71m)

**KITCHEN/DINER** 21' 10" x 11' 10" (6.65m x 3.61m)

FIRST FLOOR

**BEDROOM ONE** 12' 7" x 12' 2" (3.84m x 3.71m)

**BEDROOM TWO** 12' 10" x 9' 11" (3.91m x 3.02m)