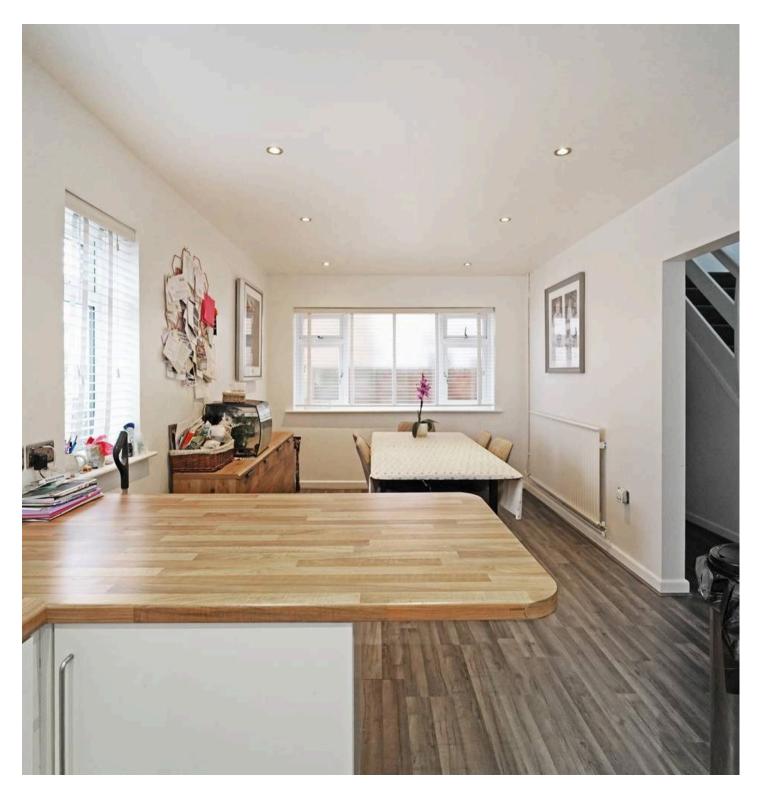

## PROPERTY OVERVIEW

This very well presented four bedroom detached property overlooks open countryside to the rear and has been remodelled and refurbished to provide a ready to move into family home. Being well located for access to Meriden village centre and set back from the road behind a wide driveway the property provides potential purchasers with:- enclosed porch, full width lounge overlooking the rear garden, open plan kitchen/diner with fitted appliances, guest WC, four good size bedrooms and a modern family bathroom.

## PORCH

HALLWAY

wc

**LOUNGE** 21' 11" x 12' 2" (6.68m x 3.71m)

**KITCHEN/DINER** 21' 10" x 11' 10" (6.65m x 3.61m)

FIRST FLOOR

**BEDROOM ONE** 12' 7" x 12' 2" (3.84m x 3.71m)

**BEDROOM TWO** 12' 10" x 9' 11" (3.91m x 3.02m)