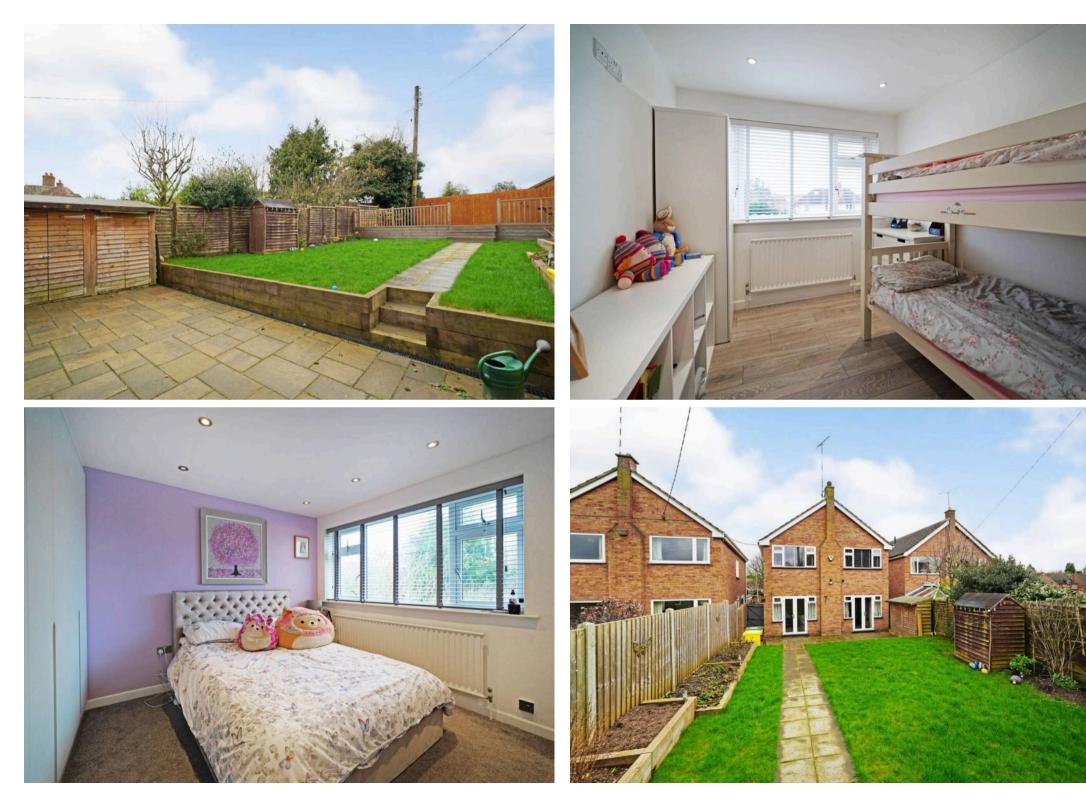

## PROPERTY OVERVIEW

This very well presented four bedroom detached property overlooks open countryside to the rear and has been remodelled and refurbished to provide a ready to move into family home. Being well located for access to Meriden village centre and set back from the road behind a wide driveway the property provides potential purchasers with:- enclosed porch, full width lounge overlooking the rear garden, open plan kitchen/diner with fitted appliances, guest WC, four good size bedrooms and a modern family bathroom.

Outside there is a full width driveway providing off road parking for multiple vehicles, a single garage, professionally landscaped rear garden with a block paved patio area.

Viewing is advised to appreciate the quality of the living space and is strictly by appointment with Xact on 01676 534 411.

**BEDROOM THREE** 12' 1" x 8' 11" (3.68m x 2.72m)

**BEDROOM FOUR** 9' 11" x 8' 8" (3.02m x 2.64m)

BATHROOM

**TOTAL SQUARE FOOTAGE** 116 sq.m (1248 sq.ft) approx.

OUTSIDE THE PROPERTY

GARAGE

PROFESSIONALLY LANDSCAPED REAR GARDEN