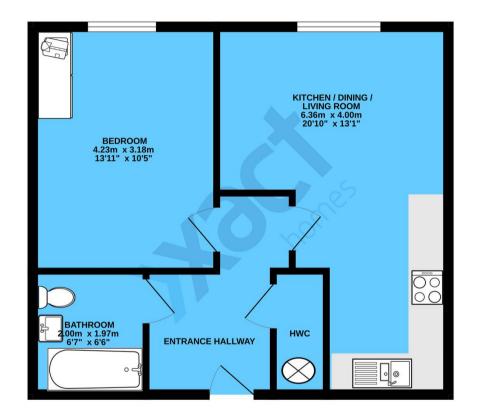

#### ENTRANCE HALLWAY

**KITCHEN / DINING / LIVING ROOM** 20' 10" x 13' 1" (6.36m x 4.00m)

**BEDROOM** 13' 11" x 10' 5" (4.23m x 3.18m)

**BATHROOM** 6' 7" x 6' 6" (2.00m x 1.97m)

LARGE STORAGE CUPBOARD

TOTAL SQUARE FOOTAGE

Total floor area: 46.3 sq.m. = 498 sq.ft. approx.

## GROUND FLOOR 46.3 sq.m. (498 sq.ft.) approx.

TOTAL ELGOR AREA: 1:63 3; qm, (498 st.gh.) approx. Where evel stempt has been rause to enume the accuracy of the theoryteric contained here. The approximate the accuracy of the theoryteric contained here are approximate and no responsibility is taken to any error, emission or mis-stemetiment. This plan is the listisative puppose of up and total to used as such by any prospective purchase. The services, systems and approximate and no responsibility is taken to quarantee as to the approximate of the services and the services of the se