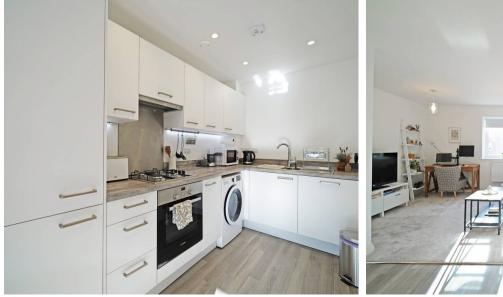

### PROPERTY OVERVIEW

Originally built by Crest Nicholson in 2018 this one bedroom ground floor apartment has the balance of the 10 year new build guarantee and provides a showhome condition, low maintenance home which can be purchased with the benefit of no onward chain. Being ideal for a first time buyer, downsizer or as a rental property with potential rental income of £900 PCM the property provides potential purchasers with:- entrance hallway, open plan kitchen / dining / living room, double bedroom with fitted wardrobe, generous bathroom and large storage cupboard.

#### ENTRANCE HALLWAY

**KITCHEN / DINING / LIVING ROOM** 20' 10" x 13' 1" (6.36m x 4.00m)

**BEDROOM** 13' 11" x 10' 5" (4.23m x 3.18m)

**BATHROOM** 6' 7" x 6' 6" (2.00m x 1.97m)

LARGE STORAGE CUPBOARD

TOTAL SQUARE FOOTAGE

## ITEMS INCLUDED IN SALE

Bosch integrated oven, Bosch integrated hob, extractor, Bosch fridge freezer, Bosch dishwasher, all carpets, all curtains, all blinds and a fitted wardrobe in the bedroom.