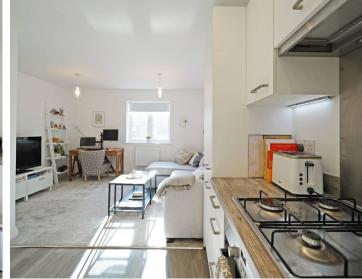

### PROPERTY OVERVIEW

Originally built by Crest Nicholson in 2018 this one bedroom ground floor apartment has the balance of the 10 year new build guarantee and provides a showhome condition, low maintenance home which can be purchased with the benefit of no onward chain. Being ideal for a first time buyer, downsizer or as a rental property with potential rental income of £900 PCM the property provides potential purchasers with:- entrance hallway, open plan kitchen / dining / living room, double bedroom with fitted wardrobe, generous bathroom and large storage cupboard.

#### ENTRANCE HALLWAY

**KITCHEN / DINING / LIVING ROOM** 20' 10" x 13' 1" (6.36m x 4.00m)

**BEDROOM** 13' 11" x 10' 5" (4.23m x 3.18m)

**BATHROOM** 6' 7" x 6' 6" (2.00m x 1.97m)

LARGE STORAGE CUPBOARD

TOTAL SQUARE FOOTAGE