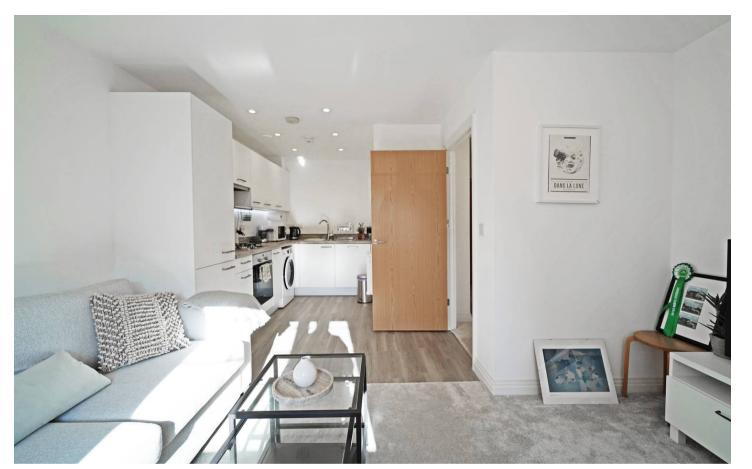

### PROPERTY OVERVIEW

Originally built by Crest Nicholson in 2018 this one bedroom ground floor apartment has the balance of the 10 year new build guarantee and provides a showhome condition, low maintenance home which can be purchased with the benefit of no onward chain. Being ideal for a first time buyer, downsizer or as a rental property with potential rental income of £900 PCM the property provides potential purchasers with:- entrance hallway, open plan kitchen / dining / living room, double bedroom with fitted wardrobe, generous bathroom and large storage cupboard.

#### ENTRANCE HALLWAY

**KITCHEN / DINING / LIVING ROOM** 20' 10" x 13' 1" (6.36m x 4.00m)

**BEDROOM** 13' 11" x 10' 5" (4.23m x 3.18m)

**BATHROOM** 6' 7" x 6' 6" (2.00m x 1.97m)

LARGE STORAGE CUPBOARD

TOTAL SQUARE FOOTAGE

## ITEMS INCLUDED IN SALE

Bosch integrated oven, Bosch integrated hob, extractor, Bosch fridge freezer, Bosch dishwasher, all carpets, all curtains, all blinds and a fitted wardrobe in the bedroom.