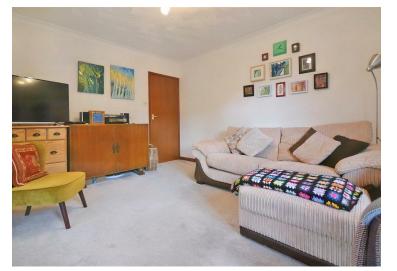

The homely accommodation briefly comprises, an entrance hallway, living room with sliding glass doors leading into the conservatory allowing the natural light to spill into the property. There is a kitchen diner with fitted wall and base units along with a separate utility area with a door out to the rear of the property. Along the hallway there is a bathroom and four bedrooms, one being the master with an ensuite shower room., which has underfloor heating.