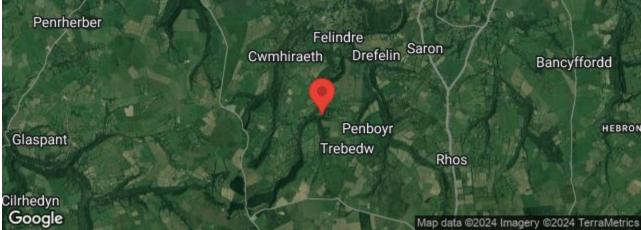

Drefach Felindre is situated 4.2 miles east of the market town of Newcastle Emlyn. Home to the National Wool Museum, Drefach Felindre is a village steeped with Welsh woolen history! The village also benefits from local shops, post office, locksmiths, and furniture warehouse. The town of Newcastle Emlyn benefits, supermarkets, restaurants and coffee shops, banks, a primary and secondary school, swimming pool, leisure centre, several public houses and many independent shops and the larger town of Carmarthen is only 15.3 miles away.

## DIRECTIONS

From Newcastle Emlyn take the A484 towards Carmarthen. In Pentrecagal, turn right for Drefach Felindre. Proceed for about 2.8 Miles through the villages of Felindre and Drefach Felindre until you reach Cwmpengraig and just after the red phone box you will see the properties driveway on the left-hand side. What 3 Words Reference - ///saucepan.training.happening