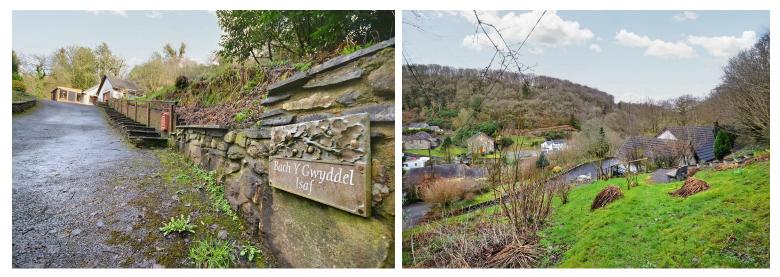

## Bach Y Gwyddel Isaf Felindre, Llandysul, SA44 5HX

- Detached Bungalow
- Set within Approx 0.6 Acre Plot
- Conservatory
- Semi Rural Village Location
- Oil Central Heating

The Agent that goes the Extra Mile

f

A charming and secluded four bedroom property located in an elevated position with wonderful countryside views and overlooking the village below. The property benefits from off road parking, a detached garage, and a surrounding garden. This would make an ideal family home.

Externally, the property is approached via a tarmacadam driveway with a border of mature shrubs and flower beds. The driveway offers off road parking for several vehicles as well as access to the detached garage benefiting from power and lighting. The garden is approximately 0.6 of an acre. To the front there is a decking area, the perfect spot to sit and enjoy your morning coffee! There are steps to the right of the property that lead to the top of the garden that is laid mainly to lawn, with mature shrubs and trees. This is where the best of the views can be seen.