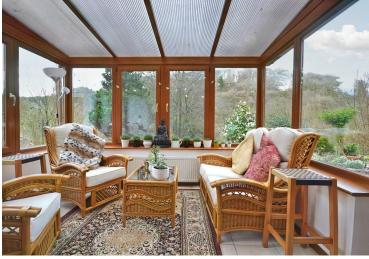

The homely accommodation briefly comprises, an entrance hallway, living room with sliding glass doors leading into the conservatory allowing the natural light to spill into the property. There is a kitchen diner with fitted wall and base units along with a separate utility area with a door out to the rear of the property. Along the hallway there is a bathroom and four bedrooms, one being the master with an ensuite shower room., which has underfloor heating.