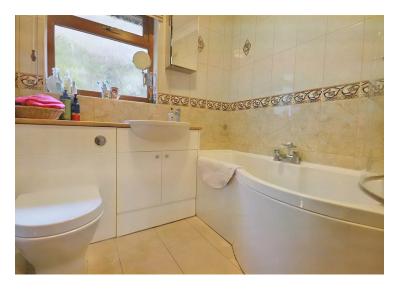

The homely accommodation briefly comprises, an entrance hallway, living room with sliding glass doors leading into the conservatory allowing the natural light to spill into the property. There is a kitchen diner with fitted wall and base units along with a separate utility area with a door out to the rear of the property. Along the hallway there is a bathroom and four bedrooms, one being the master with an ensuite shower room., which has underfloor heating.