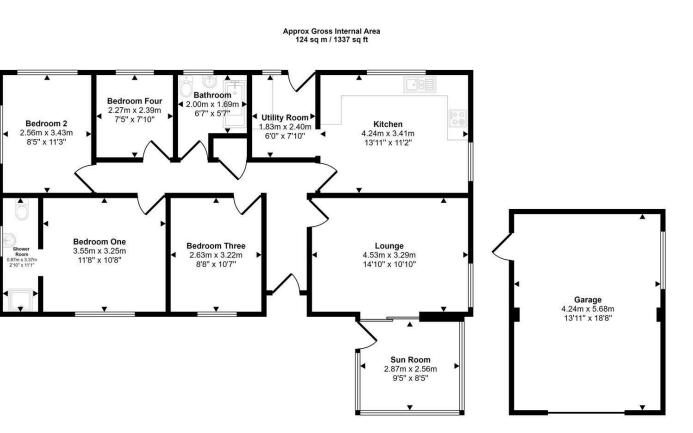

Floorplan Approx 100 sq m / 1077 sq ft

> This floorplan is only for illustrative purposes and is not to scale. Measurements of rooms, doors, windows, and any items are approxima and no responsibility is taken for any error, omission or mis-statement. Icons of items such as bathroom suites are representa may not look like the real items. Made with Made Snappy 360. tions only and

The homely accommodation briefly comprises, an entrance hallway, living room with sliding glass doors leading into the conservatory allowing the natural light to spill into the property. There is a kitchen diner with fitted wall and base units along with a separate utility area with a door out to the rear of the property. Along the hallway there is a bathroom and four bedrooms, one being the master with an ensuite shower room., which has underfloor heating.

| Hallway      | Kitchen      | B |
|--------------|--------------|---|
| Living Room  | Utility Room | B |
| Conservatory | Bathroom     | B |