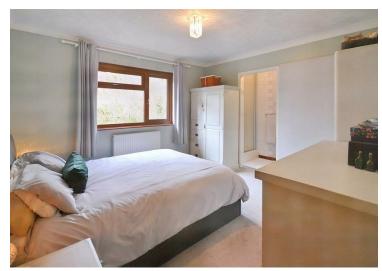

The homely accommodation briefly comprises, an entrance hallway, living room with sliding glass doors leading into the conservatory allowing the natural light to spill into the property. There is a kitchen diner with fitted wall and base units along with a separate utility area with a door out to the rear of the property. Along the hallway there is a bathroom and four bedrooms, one being the master with an ensuite shower room., which has underfloor heating.