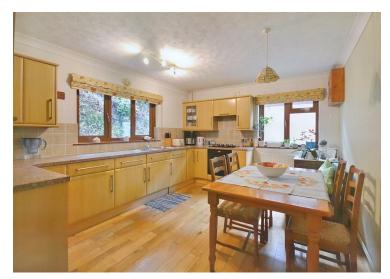

The homely accommodation briefly comprises, an entrance hallway, living room with sliding glass doors leading into the conservatory allowing the natural light to spill into the property. There is a kitchen diner with fitted wall and base units along with a separate utility area with a door out to the rear of the property. Along the hallway there is a bathroom and four bedrooms, one being the master with an ensuite shower room., which has underfloor heating.