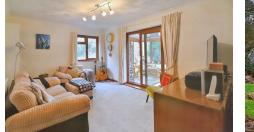

The homely accommodation briefly comprises, an entrance hallway, living room with sliding glass doors leading into the conservatory allowing the natural light to spill into the property. There is a kitchen diner with fitted wall and base units along with a separate utility area with a door out to the rear of the property. Along the hallway there is a bathroom and four bedrooms, one being the master with an ensuite shower room., which has underfloor heating.

| Hallway      | Kitchen      | B |
|--------------|--------------|---|
| Living Room  | Utility Room | B |
| Conservatory | Bathroom     | B |