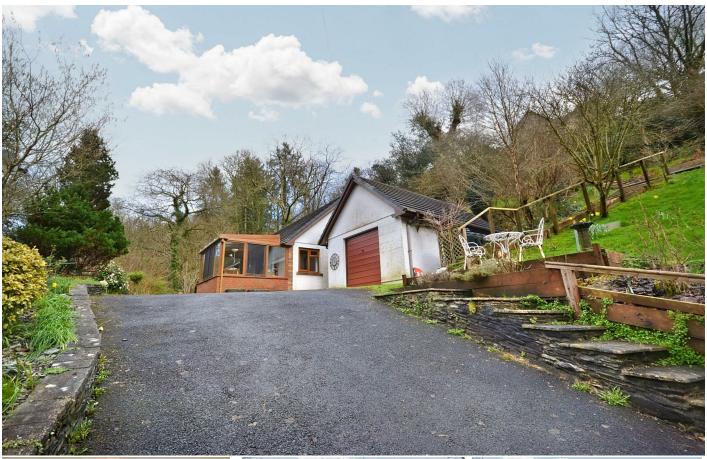

## Bach Y Gwyddel Isaf Felindre, Llandysul, SA44 5HX

- Detached Bungalow
- Set within Approx 0.6 Acre Plot
- Conservatory
- Semi Rural Village Location
- Oil Central Heating

The Agent that goes the Extra Mile

f

A charming and secluded four bedroom property located in an elevated position with wonderful countryside views and overlooking the village below. The property benefits from off road parking, a detached garage, and a surrounding garden. This would make an ideal family home.

Externally, the property is approached via a tarmacadam driveway with a border of mature shrubs and flower beds. The driveway offers off road parking for several vehicles as well as access to the detached garage benefiting from power and lighting. The garden is approximately 0.6 of an acre. To the front there is a decking area, the perfect spot to sit and enjoy your morning coffee! There are steps to the right of the property that lead to the top of the garden that is laid mainly to lawn, with mature shrubs and trees. This is where the best of the views can be seen.