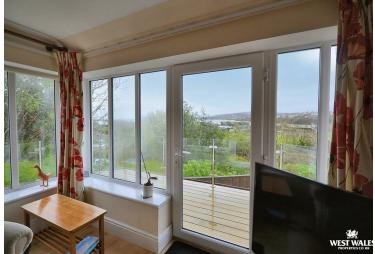

The accommodation briefly comprises: an entrance hallway, two double bedrooms—one benefiting from built-in wardrobes, and both enjoying dual-aspect windows that allow plenty of natural light. There is a family bathroom, and a kitchen/dining room features matching wall and base units, fitted appliances, a fireplace with a log-burning stove, and delightful coastal views from the kitchen sink. A door from the dining area leads to a useful utility cupboard, offering extra storage space. The lounge diner windows to the side, and opens onto the balcony via patio doors, where you can once again enjoy the stunning coastal outlook. A staircase leads to the first floor, where you'll find two double bedrooms, each with its own en-suite bathroom. One of the bedrooms also benefits from an additional adjoining room, currently used as an extra bedroom, offering flexible space for guests, a study, or a dressing room.

Externally, the property offers off-road parking on both sides, providing space for two vehicles. To the right, a well-maintained flower bed with mature shrubs. Gated access on either side leads to the rear of the property, where you'll find an enclosed paved area. From here, a door opens into the cellar, and a set of steps leads up to the balcony, complete with modern glass balustrades, a fantastic spot to sit, relax, and take in the views. There is also a small area with trees and shrubs enclosed by wooden fencing.