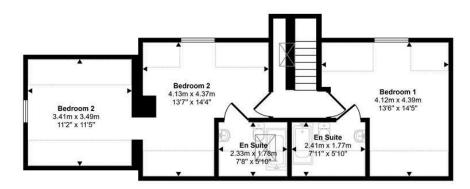

The accommodation briefly comprises: an entrance hallway, two double bedrooms—one benefiting from built-in wardrobes, and both enjoying dual-aspect windows that allow plenty of natural light. There is a family bathroom, and a kitchen/dining room features matching wall and base units, fitted appliances, a fireplace with a log-burning stove, and delightful coastal views from the kitchen sink. A door from the dining area leads to a useful utility cupboard, offering extra storage space. The lounge diner windows to the side, and opens onto the balcony via patio doors, where you can once again enjoy the stunning coastal outlook. A staircase leads to the first floor, where you'll find two double bedrooms, each with its own en-suite bathroom. One of the bedrooms also benefits from an additional adjoining room, currently used as an extra bedroom, offering flexible space for guests, a study, or a dressing room.