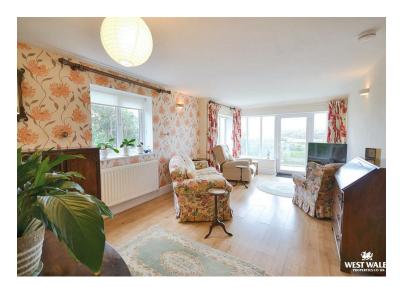

The accommodation briefly comprises: an entrance hallway, two double bedrooms—one benefiting from built-in wardrobes, and both enjoying dual-aspect windows that allow plenty of natural light. There is a family bathroom, and a kitchen/dining room features matching wall and base units, fitted appliances, a fireplace with a log-burning stove, and delightful coastal views from the kitchen sink. A door from the dining area leads to a useful utility cupboard, offering extra storage space. The lounge diner windows to the side, and opens onto the balcony via patio doors, where you can once again enjoy the stunning coastal outlook. A staircase leads to the first floor, where you'll find two double bedrooms, each with its own en-suite bathroom. One of the bedrooms also benefits from an additional adjoining room, currently used as an extra bedroom, offering flexible space for guests, a study, or a dressing room.