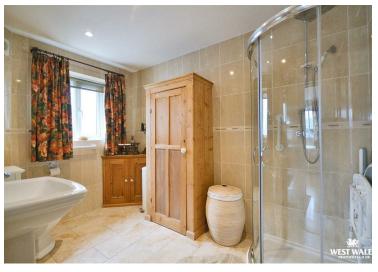

The accommodation briefly comprises: an entrance hallway, two double bedrooms—one benefiting from built-in wardrobes, and both enjoying dual-aspect windows that allow plenty of natural light. There is a family bathroom, and a kitchen/dining room features matching wall and base units, fitted appliances, a fireplace with a log-burning stove, and delightful coastal views from the kitchen sink. A door from the dining area leads to a useful utility cupboard, offering extra storage space. The lounge diner windows to the side, and opens onto the balcony via patio doors, where you can once again enjoy the stunning coastal outlook. A staircase leads to the first floor, where you'll find two double bedrooms, each with its own en-suite bathroom. One of the bedrooms also benefits from an additional adjoining room, currently used as an extra bedroom, offering flexible space for guests, a study, or a dressing room.