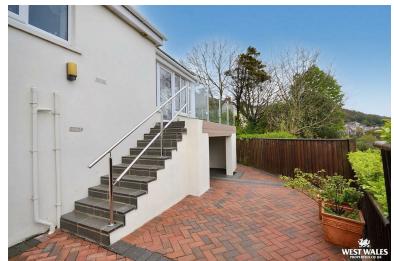

Externally, the property offers off-road parking on both sides, providing space for two vehicles. To the right, a well-maintained flower bed with mature shrubs. Gated access on either side leads to the rear of the property, where you'll find an enclosed paved area. From here, a door opens into the cellar, and a set of steps leads up to the balcony, complete with modern glass balustrades, a fantastic spot to sit, relax, and take in the views. There is also a small area with trees and shrubs enclosed by wooden fencing.