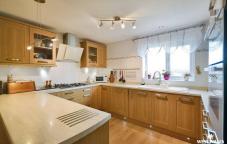

The accommodation briefly comprises: an entrance hallway, two double bedrooms—one benefiting from built-in wardrobes, and both enjoying dual-aspect windows that allow plenty of natural light. There is a family bathroom, and a kitchen/dining room features matching wall and base units, fitted appliances, a fireplace with a log-burning stove, and delightful coastal views from the kitchen sink. A door from the dining area leads to a useful utility cupboard, offering extra storage space. The lounge diner windows to the side, and opens onto the balcony via patio doors, where you can once again enjoy the stunning coastal outlook. A staircase leads to the first floor, where you'll find two double bedrooms, each with its own en-suite bathroom. One of the bedrooms also benefits from an additional adjoining room, currently used as an extra bedroom, offering flexible space for guests, a study, or a dressing room.