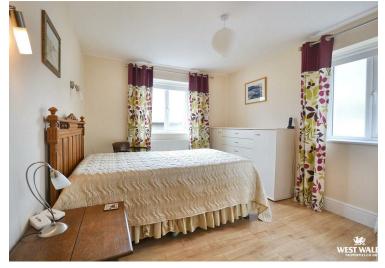

The accommodation briefly comprises: an entrance hallway, two double bedrooms—one benefiting from built-in wardrobes, and both enjoying dual-aspect windows that allow plenty of natural light. There is a family bathroom, and a kitchen/dining room features matching wall and base units, fitted appliances, a fireplace with a log-burning stove, and delightful coastal views from the kitchen sink. A door from the dining area leads to a useful utility cupboard, offering extra storage space. The lounge diner windows to the side, and opens onto the balcony via patio doors, where you can once again enjoy the stunning coastal outlook. A staircase leads to the first floor, where you'll find two double bedrooms, each with its own en-suite bathroom. One of the bedrooms also benefits from an additional adjoining room, currently used as an extra bedroom, offering flexible space for guests, a study, or a dressing room.