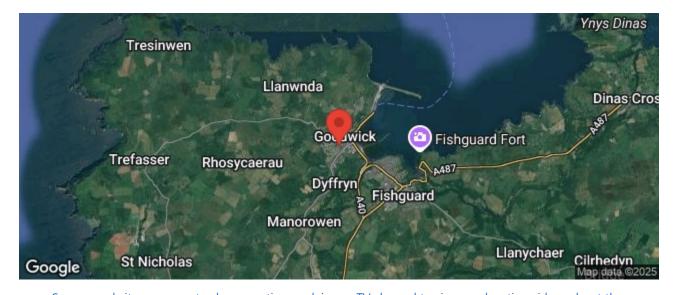

## **DIRECTIONS**

From our Fishguard office proceed to Goodwick, at the ferry roundabout drive straight ahead, turning left at the top of the hill. Follow the road through Main Street, Goodwick, at the end of the road turn right into Church Terrace, continue for a short distance taking the first left into Church Road, and you will find the property on your left hand side. What three words - ///tolls.tolerates.toys