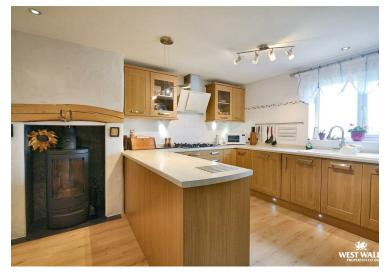

The accommodation briefly comprises: an entrance hallway, two double bedrooms—one benefiting from built-in wardrobes, and both enjoying dual-aspect windows that allow plenty of natural light. There is a family bathroom, and a kitchen/dining room features matching wall and base units, fitted appliances, a fireplace with a log-burning stove, and delightful coastal views from the kitchen sink. A door from the dining area leads to a useful utility cupboard, offering extra storage space. The lounge diner windows to the side, and opens onto the balcony via patio doors, where you can once again enjoy the stunning coastal outlook. A staircase leads to the first floor, where you'll find two double bedrooms, each with its own en-suite bathroom. One of the bedrooms also benefits from an additional adjoining room, currently used as an extra bedroom, offering flexible space for guests, a study, or a dressing room.