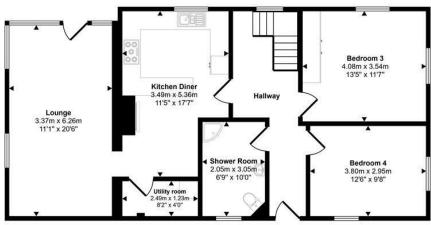

## www.westwalesproperties.co.uk

Ground Floor Approx 90 sq m / 968 sq ft

First Floor

This floorplan is only for illustrative purposes and is not to scale. Measurements of rooms, doors, windows, and any items are approxi and no responsibility is taken for any error, omission or mis-statement. Icons of items such as bathroom suites are representations only may not look like the real items. Made with Made Snappy 360.

The accommodation briefly comprises: an entrance hallway, two double bedrooms—one benefiting from built-in wardrobes, and both enjoying dual-aspect windows that allow plenty of natural light. There is a family bathroom, and a kitchen/dining room features matching wall and base units, fitted appliances, a fireplace with a log-burning stove, and delightful coastal views from the kitchen sink. A door from the dining area leads to a useful utility cupboard, offering extra storage space. The lounge diner windows to the side, and opens onto the balcony via patio doors, where you can once again enjoy the stunning coastal outlook. A staircase leads to the first floor, where you'll find two double bedrooms, each with its own en-suite bathroom. One of the bedrooms also benefits from an additional adjoining room, currently used as an extra bedroom, offering flexible space for guests, a study, or a dressing room.