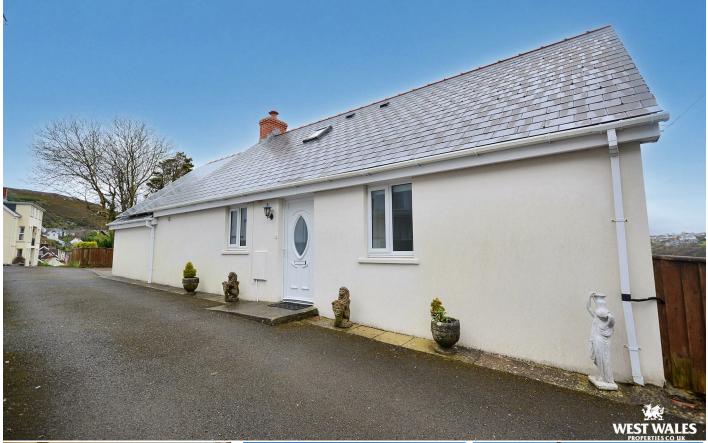

## Dove Cottage Church Road, Goodwick, Pembrokeshire, SA64 0EH

- Detached Modern Property
- Lovely Views over Fishguard Bay
- Three Bath/Shower Rooms
- · Kitchen / Dining Room
- Off Road Parking

- Walking Distance to Coast
- Four Double Bedrooms
- Living Room With Balcony
- Well Presented
- EPC Rating: TBC

Page 4

A well presented detached bungalow situated in Goodwick, within walking distance to the coast, shops and amenities. The property benefits from four double bedrooms, off road parking and enjoys wonderful views across the coastline and harbour. This would make a lovely family home.