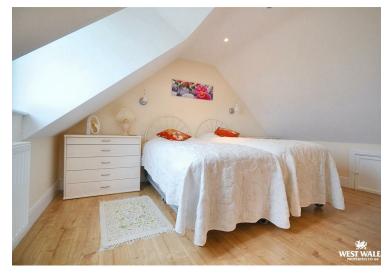

The accommodation briefly comprises: an entrance hallway, two double bedrooms—one benefiting from built-in wardrobes, and both enjoying dual-aspect windows that allow plenty of natural light. There is a family bathroom, and a kitchen/dining room features matching wall and base units, fitted appliances, a fireplace with a log-burning stove, and delightful coastal views from the kitchen sink. A door from the dining area leads to a useful utility cupboard, offering extra storage space. The lounge diner windows to the side, and opens onto the balcony via patio doors, where you can once again enjoy the stunning coastal outlook. A staircase leads to the first floor, where you'll find two double bedrooms, each with its own en-suite bathroom. One of the bedrooms also benefits from an additional adjoining room, currently used as an extra bedroom, offering flexible space for guests, a study, or a dressing room.