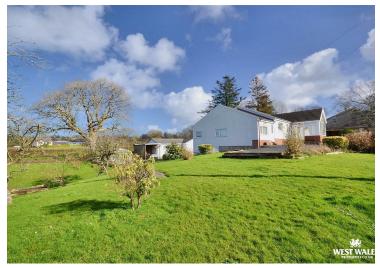

# Pantycelyn Llangoedmor, Cardigan, Ceredigion, SA43 2LF

- Detached Bungalow
- Wrap Around Garden
- Basement / Workshop
- Approx. 4.1 Miles To Coast
- Oil Central Heating

- Two Flats
- Income Potential
- Approx 1.8 Miles To Cardigan Town
- No Onward Chain
- EPC Ratings: D, D & E

The Agent that goes the Extra Mile

Page 4

A detached bungalow situared in the village of Llangoedmor just 1.8 miles to the popular market town of Cardigan. There is a three bedroom detached bungalow with an attached one bedroom apartment and a further detached one bedroom apartment. This would make a great family home, with option for multi-generational living or income potential!

The property benefits from mature gardens offering beautiful outdoor spaces to be enjoyed. Towards the front of the property there is ample paved off-road parking. The grounds have been landscaped benefiting from a greenhouse, and a lean to storage area. There are parking areas at the front, with a driveway extending to additional parking spaces at the rear. The garden is predominantly laid to lawn, featuring flower beds, mature fruit trees, and shrubs.