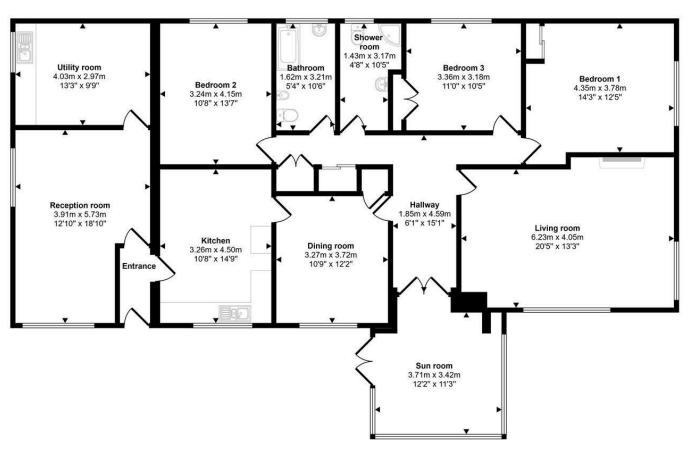

## Approx Gross Internal Area 179 sq m / 1932 sq ft

Floorplan

This floorplan is only for illustrative purposes and is not to scale. Measurements of rooms, doors, windows, and any items are approximate and no responsibility is taken for any error, omission or mis-statement. Icons of items such as bathroom suites are repres may not look like the real items. Made with Made Snappy 360.

The bungalow briefly comprises, an entrance hallway with a door into the reception room and utility room, where the oil boiler is housed. From the hallway there is also access into the kitchen where there are fitted units, and a window overlooking the front of the property. There is a sun room with underfloor heating, a vaulted timber-clad ceiling, and large windows on three sides, allowing for plenty of natural light to flood into the property. A spacious lounge with double aspect windows, and three double bedrooms, two with built in wardrobes. There are also two bath/shower rooms. This would make a great family home.