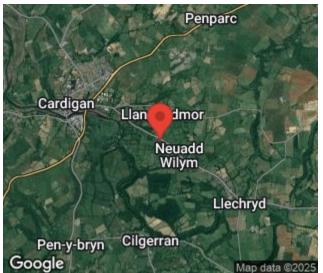

#### **DIRECTIONS**

Head out of Cardigan along the A484, once you come off the roundabout follow the road for approximately 1.2 miles passing the crossroads, and the bungalow is found on your left hand side denoted by or for sale board. What three words -///drifting.clay.mothering