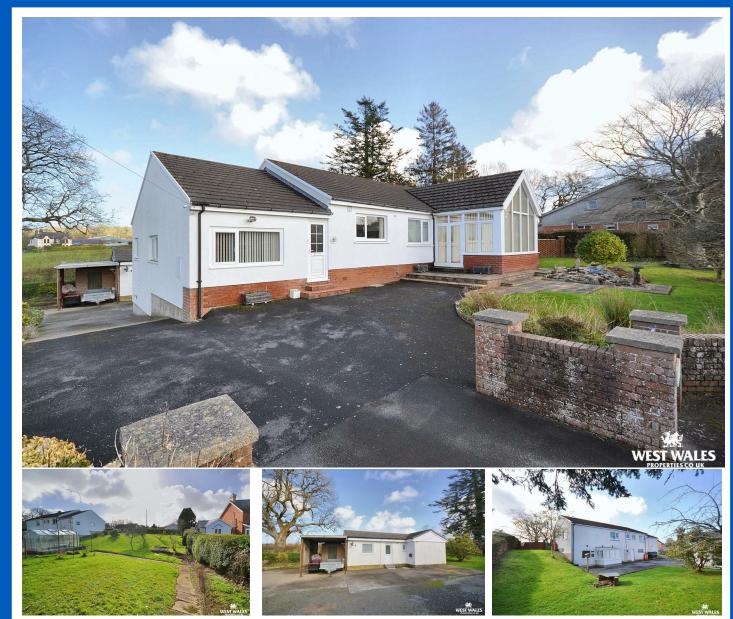

The Agent that goes the Extra Mile

Page 4

A detached bungalow situared in the village of Llangoedmor just 1.8 miles to the popular market town of Cardigan. There is a three bedroom detached bungalow with an attached one bedroom apartment and a further detached one bedroom apartment. This would make a great family home, with option for multi-generational living or income potential!

The property benefits from mature gardens offering beautiful outdoor spaces to be enjoyed. Towards the front of the property there is ample paved off-road parking. The grounds have been landscaped benefiting from a greenhouse, and a lean to storage area. There are parking areas at the front, with a driveway extending to additional parking spaces at the rear. The garden is predominantly laid to lawn, featuring flower beds, mature fruit trees, and shrubs.