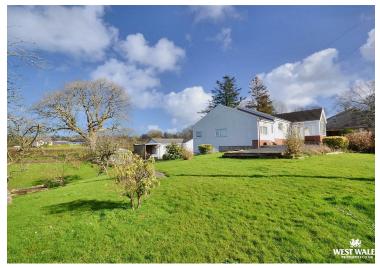

# Pantycelyn Llangoedmor, Cardigan, Ceredigion, SA43 2LF

- Detached Bungalow
- Wrap Around Garden
- Basement / Workshop
- Approx. 4.1 Miles To Coast
- Oil Central Heating

- Two Flats
- Income Potential
- Approx 1.8 Miles To Cardigan Town
- No Onward Chain
- EPC Ratings: D, D & E

The Agent that goes the Extra Mile

Page 4

A detached bungalow situared in the village of Llangoedmor just 1.8 miles to the popular market town of Cardigan. There is a three bedroom detached bungalow with an attached one bedroom apartment and a further detached one bedroom apartment. This would make a great family home, with option for multi-generational living or income potential!

The bungalow briefly comprises, an entrance hallway with a door into the reception room and utility room, where the oil boiler is housed. From the hallway there is also access into the kitchen where there are fitted units, and a window overlooking the front of the property. There is a sun room with underfloor heating, a vaulted timber-clad ceiling, and large windows on three sides, allowing for plenty of natural light to flood into the property. A spacious lounge with double aspect windows, and three double bedrooms, two with built in wardrobes. There are also two bath/shower rooms. This would make a great family home.

The property benefits from mature gardens offering beautiful outdoor spaces to be enjoyed. Towards the front of the property there is ample paved off-road parking. The grounds have been landscaped benefiting from a greenhouse, and a lean to storage area. There are parking areas at the front, with a driveway extending to additional parking spaces at the rear. The garden is predominantly laid to lawn, featuring flower beds, mature fruit trees, and shrubs.