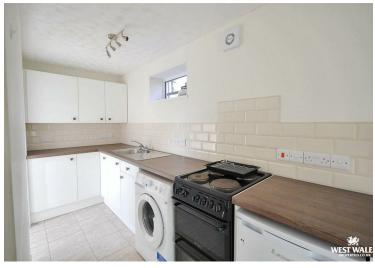

The bungalow briefly comprises, an entrance hallway with a door into the reception room and utility room, where the oil boiler is housed. From the hallway there is also access into the kitchen where there are fitted units, and a window overlooking the front of the property. There is a sun room with underfloor heating, a vaulted timber-clad ceiling, and large windows on three sides, allowing for plenty of natural light to flood into the property. A spacious lounge with double aspect windows, and three double bedrooms, two with built in wardrobes. There are also two bath/shower rooms. This would make a great family home.