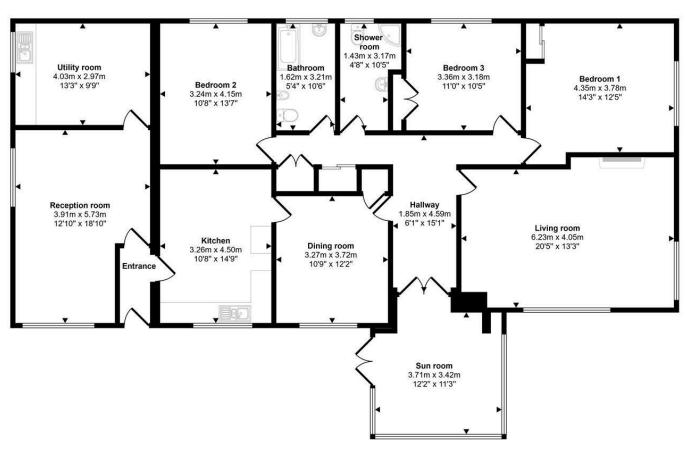

### Approx Gross Internal Area 179 sq m / 1932 sq ft

Floorplan

This floorplan is only for illustrative purposes and is not to scale. Measurements of rooms, doors, windows, and any items are approximate and no responsibility is taken for any error, omission or mis-statement. Icons of items such as bathroom suites are repres may not look like the real items. Made with Made Snappy 360.

The bungalow briefly comprises, an entrance hallway with a door into the reception room and utility room, where the oil boiler is housed. From the hallway there is also access into the kitchen where there are fitted units, and a window overlooking the front of the property. There is a sun room with underfloor heating, a vaulted timber-clad ceiling, and large windows on three sides, allowing for plenty of natural light to flood into the property. A spacious lounge with double aspect windows, and three double bedrooms, two with built in wardrobes. There are also two bath/shower rooms. This would make a great family home.