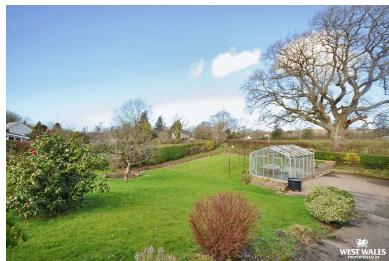

The property benefits from mature gardens offering beautiful outdoor spaces to be enjoyed. Towards the front of the property there is ample paved off-road parking. The grounds have been landscaped benefiting from a greenhouse, and a lean to storage area. There are parking areas at the front, with a driveway extending to additional parking spaces at the rear. The garden is predominantly laid to lawn, featuring flower beds, mature fruit trees, and shrubs.