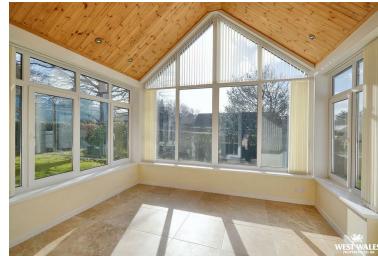

The bungalow briefly comprises, an entrance hallway with a door into the reception room and utility room, where the oil boiler is housed. From the hallway there is also access into the kitchen where there are fitted units, and a window overlooking the front of the property. There is a sun room with underfloor heating, a vaulted timber-clad ceiling, and large windows on three sides, allowing for plenty of natural light to flood into the property. A spacious lounge with double aspect windows, and three double bedrooms, two with built in wardrobes. There are also two bath/shower rooms. This would make a great family home.