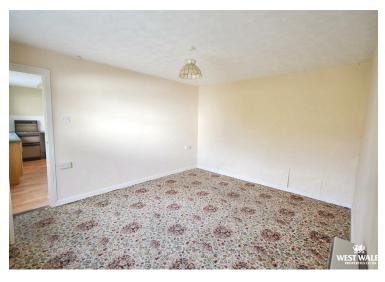

The bungalow briefly comprises, an entrance hallway with a door into the reception room and utility room, where the oil boiler is housed. From the hallway there is also access into the kitchen where there are fitted units, and a window overlooking the front of the property. There is a sun room with underfloor heating, a vaulted timber-clad ceiling, and large windows on three sides, allowing for plenty of natural light to flood into the property. A spacious lounge with double aspect windows, and three double bedrooms, two with built in wardrobes. There are also two bath/shower rooms. This would make a great family home.