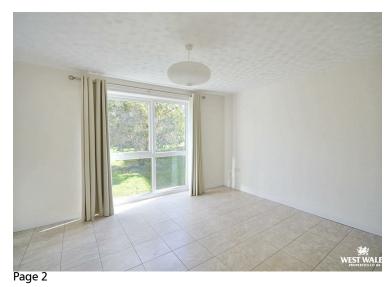

The bungalow briefly comprises, an entrance hallway with a door into the reception room and utility room, where the oil boiler is housed. From the hallway there is also access into the kitchen where there are fitted units, and a window overlooking the front of the property. There is a sun room with underfloor heating, a vaulted timber-clad ceiling, and large windows on three sides, allowing for plenty of natural light to flood into the property. A spacious lounge with double aspect windows, and three double bedrooms, two with built in wardrobes. There are also two bath/shower rooms. This would make a great family home.