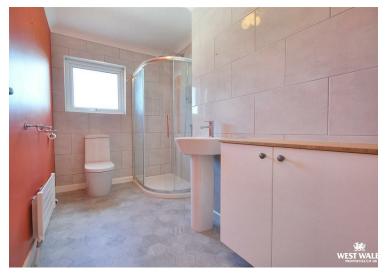

The bungalow briefly comprises, an entrance hallway with a door into the reception room and utility room, where the oil boiler is housed. From the hallway there is also access into the kitchen where there are fitted units, and a window overlooking the front of the property. There is a sun room with underfloor heating, a vaulted timber-clad ceiling, and large windows on three sides, allowing for plenty of natural light to flood into the property. A spacious lounge with double aspect windows, and three double bedrooms, two with built in wardrobes. There are also two bath/shower rooms. This would make a great family home.