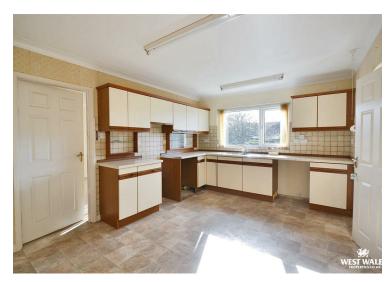

The bungalow briefly comprises, an entrance hallway with a door into the reception room and utility room, where the oil boiler is housed. From the hallway there is also access into the kitchen where there are fitted units, and a window overlooking the front of the property. There is a sun room with underfloor heating, a vaulted timber-clad ceiling, and large windows on three sides, allowing for plenty of natural light to flood into the property. A spacious lounge with double aspect windows, and three double bedrooms, two with built in wardrobes. There are also two bath/shower rooms. This would make a great family home.