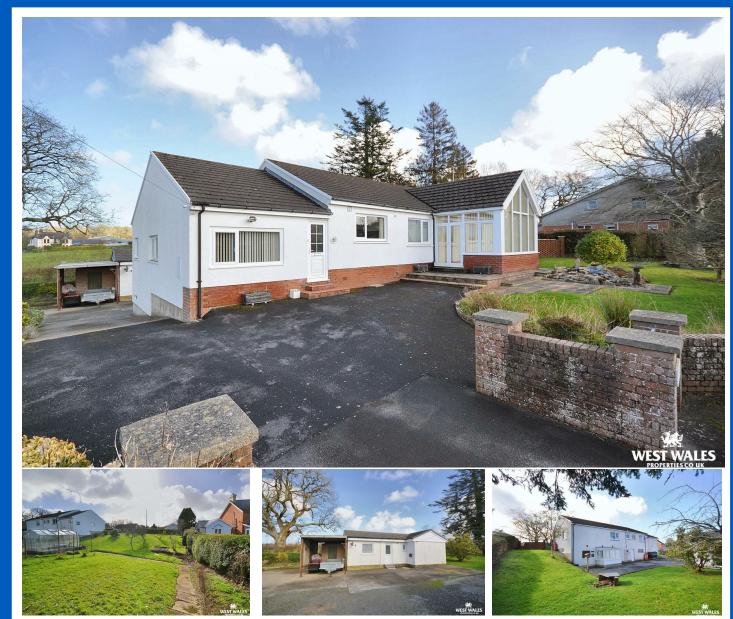

# Pantycelyn Llangoedmor, Cardigan, Ceredigion, SA43 2LF

- Detached Bungalow
- Wrap Around Garden
- Basement / Workshop
- Approx. 4.1 Miles To Coast
- Oil Central Heating

- Two Flats
- Income Potential
- Approx 1.8 Miles To Cardigan Town
- No Onward Chain
- EPC Ratings: D, D & E

The Agent that goes the Extra Mile

Page 4

A detached bungalow situared in the village of Llangoedmor just 1.8 miles to the popular market town of Cardigan. There is a three bedroom detached bungalow with an attached one bedroom apartment and a further detached one bedroom apartment. This would make a great family home, with option for multi-generational living or income potential!

The property benefits from mature gardens offering beautiful outdoor spaces to be enjoyed. Towards the front of the property there is ample paved off-road parking. The grounds have been landscaped benefiting from a greenhouse, and a lean to storage area. There are parking areas at the front, with a driveway extending to additional parking spaces at the rear. The garden is predominantly laid to lawn, featuring flower beds, mature fruit trees, and shrubs.