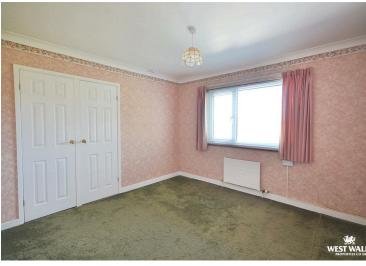

The bungalow briefly comprises, an entrance hallway with a door into the reception room and utility room, where the oil boiler is housed. From the hallway there is also access into the kitchen where there are fitted units, and a window overlooking the front of the property. There is a sun room with underfloor heating, a vaulted timber-clad ceiling, and large windows on three sides, allowing for plenty of natural light to flood into the property. A spacious lounge with double aspect windows, and three double bedrooms, two with built in wardrobes. There are also two bath/shower rooms. This would make a great family home.