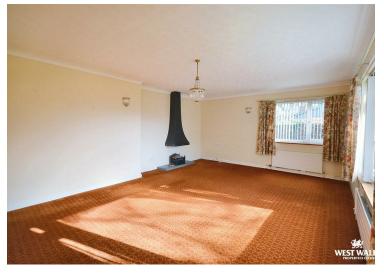

The bungalow briefly comprises, an entrance hallway with a door into the reception room and utility room, where the oil boiler is housed. From the hallway there is also access into the kitchen where there are fitted units, and a window overlooking the front of the property. There is a sun room with underfloor heating, a vaulted timber-clad ceiling, and large windows on three sides, allowing for plenty of natural light to flood into the property. A spacious lounge with double aspect windows, and three double bedrooms, two with built in wardrobes. There are also two bath/shower rooms. This would make a great family home.