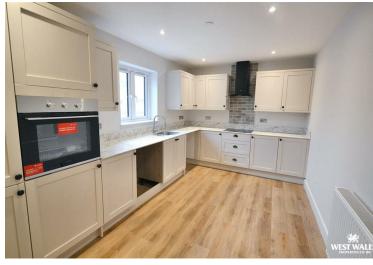

Located in an exclusive cul-de-sac development of just 5 properties, The layout of The Dderwen briefly comprises; an entrance hallway, with a door to the left into the modern kitchen with fitted matching wall and base units, integrated appliances, and views to the front. There is a living area with double glass doors to the rear garden. This bungalow benefits from three bedrooms, one of which being the master again with double doors out to the patio area. There is also a modern family bathroom with separate bath and shower.