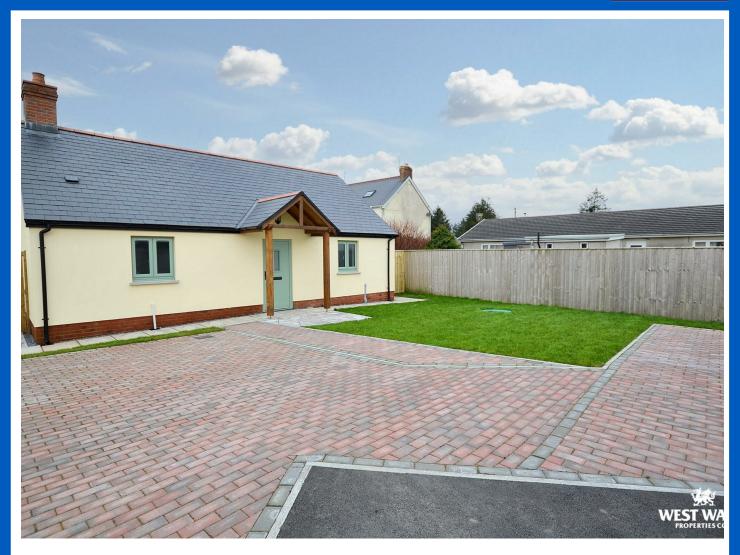

The Agent that goes the Extra Mile

Page 4

- Detached Bungalow
- Reputable Local Builder
- Cul-de-Sac Location

"The Derwen"

A detached new build bungalow offering modern living in the picturesque village of Rosebush. The property has been finished to a high standard, with Chartwell Green uPVC windows and doors that are in keeping with the countryside surroundings and are off-set by the black gutters and facias. A contemporary design fitted kitchen, and finished Oak internal doors, polished chrome handles and switches. Viewing is highly recommended to appreciate what this property has to offer!!

Externally, the property has a block paved driveway offering off road parking and a lawn to the front. A paved path leads to the front door where there is a wooden canopy porch. The rear garden can be accessed via the side of the property or through the living room or master bedroom. The garden is enclosed with feather-edge board fencing, with a sizeable lawn area, and a patio - a great spot to sit and relax!