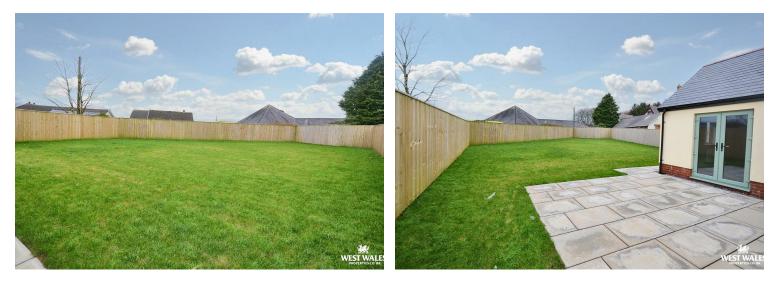

Externally, the property has a block paved driveway offering off road parking and a lawn to the front. A paved path leads to the front door where there is a wooden canopy porch. The rear garden can be accessed via the side of the property or through the living room or master bedroom. The garden is enclosed with feather-edge board fencing, with a sizeable lawn area, and a patio - a great spot to sit and relax!