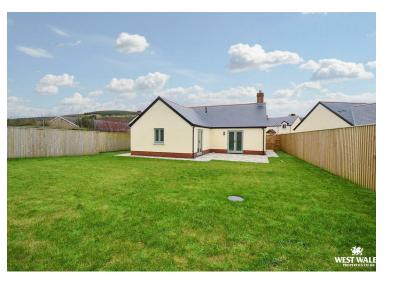

The Agent that goes the Extra Mile

Page 4

- Detached Bungalow
- Reputable Local Builder
- Cul-de-Sac Location

"The Derwen"

A detached new build bungalow offering modern living in the picturesque village of Rosebush. The property has been finished to a high standard, with Chartwell Green uPVC windows and doors that are in keeping with the countryside surroundings and are off-set by the black gutters and facias. A contemporary design fitted kitchen, and finished Oak internal doors, polished chrome handles and switches. Viewing is highly recommended to appreciate what this property has to offer!!

Externally, the property has a block paved driveway offering off road parking and a lawn to the front. A paved path leads to the front door where there is a wooden canopy porch. The rear garden can be accessed via the side of the property or through the living room or master bedroom. The garden is enclosed with feather-edge board fencing, with a sizeable lawn area, and a patio - a great spot to sit and relax!