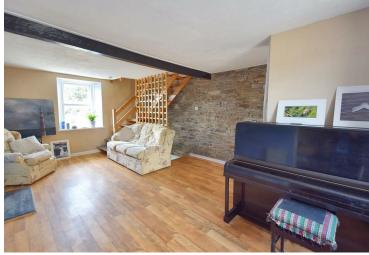

The accommodation briefly comprises a living room with windows to the front and rear, and a wood burning stove; the staircase leads to the first floor where there are two bedrooms with wonderful views across the Teifi Valley.

Living Room
Kitchen
Bathroom

Bedroom Two