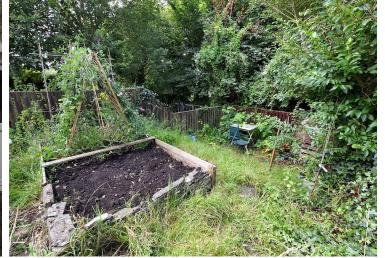

A further staircase leads down to the lower ground floor where there is a kitchen opening onto a South facing patio. Passing its two good sized sheds (one wooden and one stone), a tree-lined path leads to its wonderful, garden/allotment space. The house has great character but a modern feel with scope for developing even further living space if desired (Subject to planning consents). Externally, to the front of the property there is off road parking for one vehicle and to the rear of the property there is access from the lane behind the house for dropping off.