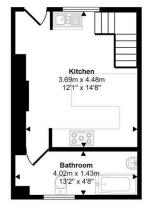

A further staircase leads down to the lower ground floor where there is a kitchen opening onto a South facing patio. Passing its two good sized sheds (one wooden and one stone), a tree-lined path leads to its wonderful, garden/allotment space. The house has great character but a modern feel with scope for developing even further living space if desired (Subject to planning consents). Externally, to the front of the property there is off road parking for one vehicle and to the rear of the property there is access from the lane behind the house for dropping off.

Living Room
Kitchen
Bathroom

Bedroom Two