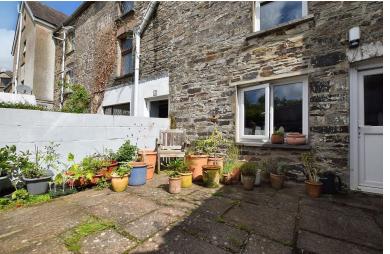

A further staircase leads down to the lower ground floor where there is a kitchen opening onto a South facing patio. Passing its two good sized sheds (one wooden and one stone), a tree-lined path leads to its wonderful, garden/allotment space. The house has great character but a modern feel with scope for developing even further living space if desired (Subject to planning consents). Externally, to the front of the property there is off road parking for one vehicle and to the rear of the property there is access from the lane behind the house for dropping off.