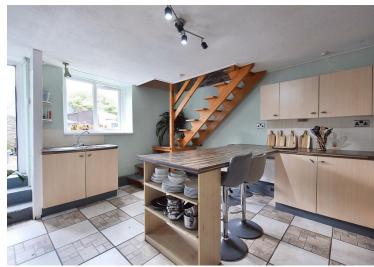

A further staircase leads down to the lower ground floor where there is a kitchen opening onto a South facing patio. Passing its two good sized sheds (one wooden and one stone), a tree-lined path leads to its wonderful, garden/allotment space. The house has great character but a modern feel with scope for developing even further living space if desired (Subject to planning consents). Externally, to the front of the property there is off road parking for one vehicle and to the rear of the property there is access from the lane behind the house for dropping off.

Living Room
Kitchen
Bathroom

Bedroom Two