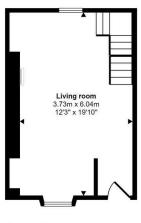

The accommodation briefly comprises a living room with windows to the front and rear, and a wood burning stove; the staircase leads to the first floor where there are two bedrooms with wonderful views across the Teifi Valley.

Living Room
Kitchen
Bathroom

Bedroom Two