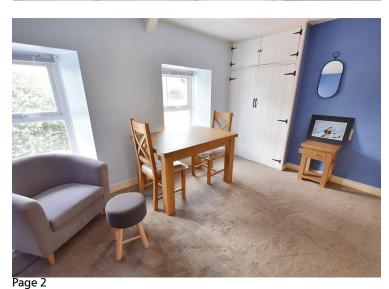

The accommodation briefly comprises a living room with windows to the front and rear, and a wood burning stove; the staircase leads to the first floor where there are two bedrooms with wonderful views across the Teifi Valley.