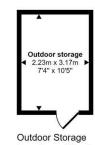

Lower Ground Floor Approx 24 sq m / 263 sq ft

Approx 5 sq m / 50 sq ft

Approx 7 sq m / 76 sq ft

VIEWING: By appointment only via the Agents.

TENURE: We are advised Freehold

SERVICES: We have not checked or tested any of the services or appliances at the property.

A further staircase leads down to the lower ground floor where there is a kitchen opening onto a South facing patio. Passing its two good sized sheds (one wooden and one stone), a tree-lined path leads to its wonderful, garden/allotment space. The house has great character but a modern feel with scope for developing even further living space if desired (Subject to planning consents). Externally, to the front of the property there is off road parking for one vehicle and to the rear of the property there is access from the lane behind the house for dropping off.