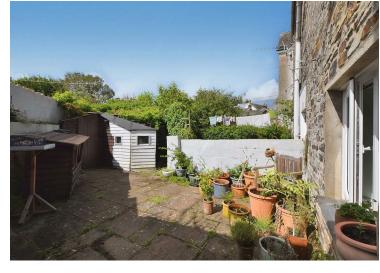

A further staircase leads down to the lower ground floor where there is a kitchen opening onto a South facing patio. Passing its two good sized sheds (one wooden and one stone), a tree-lined path leads to its wonderful, garden/allotment space. The house has great character but a modern feel with scope for developing even further living space if desired (Subject to planning consents). Externally, to the front of the property there is off road parking for one vehicle and to the rear of the property there is access from the lane behind the house for dropping off.