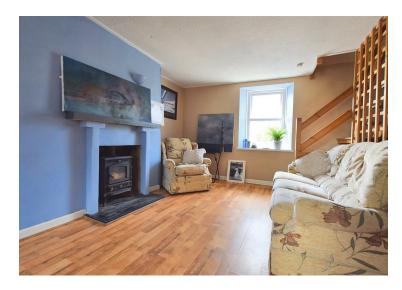

The accommodation briefly comprises a living room with windows to the front and rear, and a wood burning stove; the staircase leads to the first floor where there are two bedrooms with wonderful views across the Teifi Valley.