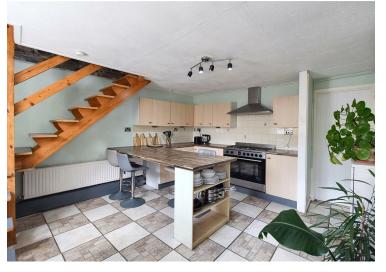

A further staircase leads down to the lower ground floor where there is a kitchen opening onto a South facing patio. Passing its two good sized sheds (one wooden and one stone), a tree-lined path leads to its wonderful, garden/allotment space. The house has great character but a modern feel with scope for developing even further living space if desired (Subject to planning consents). Externally, to the front of the property there is off road parking for one vehicle and to the rear of the property there is access from the lane behind the house for dropping off.

Living Room
Kitchen
Bathroom

Bedroom Two