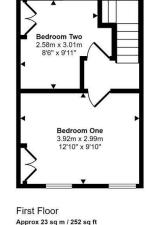

The accommodation briefly comprises a living room with windows to the front and rear, and a wood burning stove; the staircase leads to the first floor where there are two bedrooms with wonderful views across the Teifi Valley.

Living Room
Kitchen
Bathroom

Bedroom Two