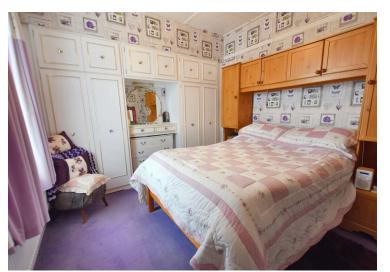

The property briefly comprises, an entrance porch and then into the kitchen area which benefits from fitted matching wall and base units, and also ample space for a dining table. An opening from the kitchen leads to a lounge area, with a glass panelled door into to the family living room benefitting from a fireplace and log burning stove. There is a conservatory overlooking the gardens with double doors out to the side of the property. Along the hallway there is a bathroom, a utility area and two double bedrooms, both with wash basins.

| Entrance Porch | Living Room  |
|----------------|--------------|
| Kitchen        | Conservatory |
| Reception Room | Bedroom One  |