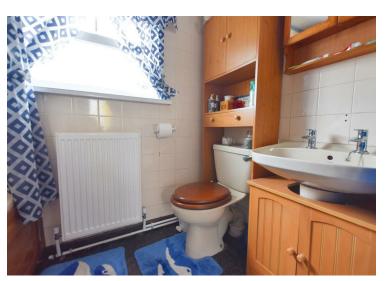

The property briefly comprises, an entrance porch and then into the kitchen area which benefits from fitted matching wall and base units, and also ample space for a dining table. An opening from the kitchen leads to a lounge area, with a glass panelled door into to the family living room benefitting from a fireplace and log burning stove. There is a conservatory overlooking the gardens with double doors out to the side of the property. Along the hallway there is a bathroom, a utility area and two double bedrooms, both with wash basins.

See our website www.westwalesproperties.co.uk in our TV channel to view our location videos about the area.

Page 2

Bedroom Two Bathroom Garage