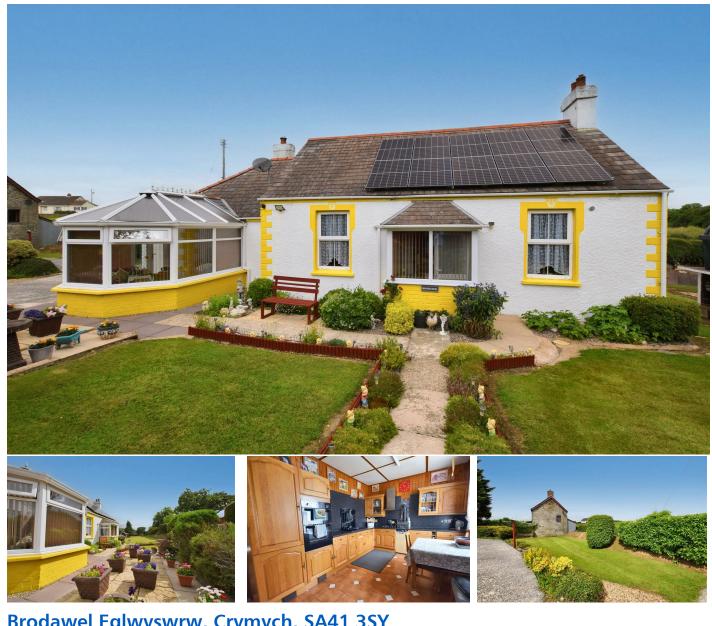

## Brodawel Eglwyswrw, Crymych, SA41 3SY

- Detached Bungalow
- Approx. 6.1 Miles To Cardigan
- Garage & Off Road Parking
- Kitchen & Utility Area
- Air Source Heat Pump, Solar Panels

The Agent that goes the Extra Mile

 Two Bedrooms • Three Reception Rooms • Well Maintained Garden Countryside Views • EPC Rating: B

f

A detached bungalow situated on the outskirts of the village of Eglwyswrw. The property would make an ideal family home or retirement property benefiting from two double bedrooms, set in approximately 0.39 of an acre with solar panels, and air source heating.

Externally, the property is approached via a driveway offering ample off road parking for several vehicles, as well as access to the garage. To the front of the property there is a patio area, a great spot for potted plants. To the right hand side of the property there is a wonderful lawned area, benefitting from a mature shrub border, a greenhouse, sheds and further parking towards the end.