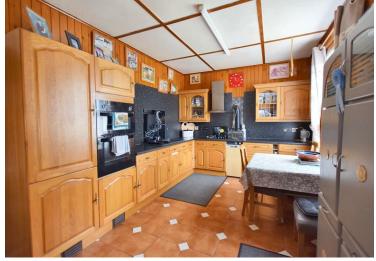

The property briefly comprises, an entrance porch and then into the kitchen area which benefits from fitted matching wall and base units, and also ample space for a dining table. An opening from the kitchen leads to a lounge area, with a glass panelled door into to the family living room benefitting from a fireplace and log burning stove. There is a conservatory overlooking the gardens with double doors out to the side of the property. Along the hallway there is a bathroom, a utility area and two double bedrooms, both with wash basins.