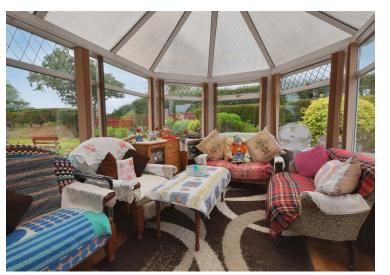

The property briefly comprises, an entrance porch and then into the kitchen area which benefits from fitted matching wall and base units, and also ample space for a dining table. An opening from the kitchen leads to a lounge area, with a glass panelled door into to the family living room benefitting from a fireplace and log burning stove. There is a conservatory overlooking the gardens with double doors out to the side of the property. Along the hallway there is a bathroom, a utility area and two double bedrooms, both with wash basins.

| Entrance Porch | Living Room  |
|----------------|--------------|
| Kitchen        | Conservatory |
| Reception Room | Bedroom One  |