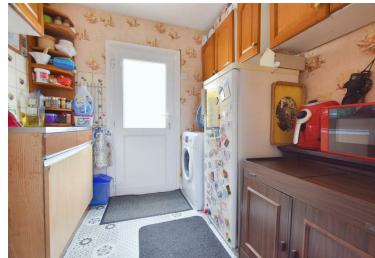

The property briefly comprises, an entrance porch and then into the kitchen area which benefits from fitted matching wall and base units, and also ample space for a dining table. An opening from the kitchen leads to a lounge area, with a glass panelled door into to the family living room benefitting from a fireplace and log burning stove. There is a conservatory overlooking the gardens with double doors out to the side of the property. Along the hallway there is a bathroom, a utility area and two double bedrooms, both with wash basins.