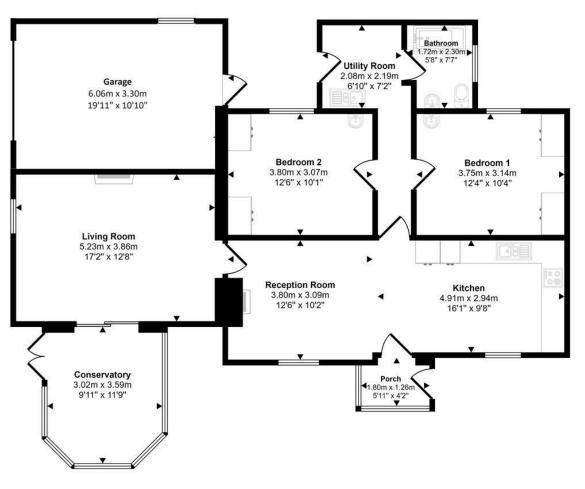

# 01239 615915 www.westwalesproperties.co.uk

This floorplan is only for illustrative purposes and is not to scale. Measurements of rooms, doors, windows, and any items are approximate and no responsibility is taken for any error, omission or mis-statement. Icons of items such as bathroom suites are representations only and may not look like the real items. Made with Made Snappy 360.

The property briefly comprises, an entrance porch and then into the kitchen area which benefits from fitted matching wall and base units, and also ample space for a dining table. An opening from the kitchen leads to a lounge area, with a glass panelled door into to the family living room benefitting from a fireplace and log burning stove. There is a conservatory overlooking the gardens with double doors out to the side of the property. Along the hallway there is a bathroom, a utility area and two double bedrooms, both with wash basins.