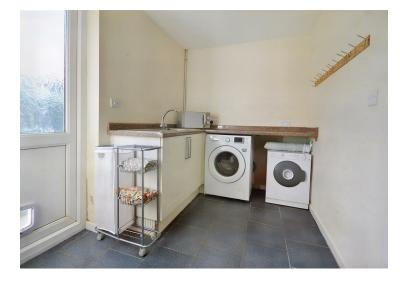

The property briefly comprises on the ground floor, an entrance hallway, a door to the left leading to open plan living and dining room. From the dining room there are double doors leading into the sun room giving access to the rear garden, and allowing natural light to spill through the property. There is a fitted kitchen with matching wall and base units and a separate utility area. There is a ground floor WC underneath the stairs, and the staircase benefits from a fitted stairlift. On the first floor there are three bedrooms, two of which are double and a shower room.