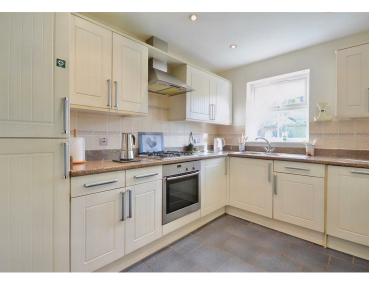

The property briefly comprises on the ground floor, an entrance hallway, a door to the left leading to open plan living and dining room. From the dining room there are double doors leading into the sun room giving access to the rear garden, and allowing natural light to spill through the property. There is a fitted kitchen with matching wall and base units and a separate utility area. There is a ground floor WC underneath the stairs, and the staircase benefits from a fitted stairlift. On the first floor there are three bedrooms, two of which are double and a shower room.

| Hallway     | Kitchen             |
|-------------|---------------------|
| Living Room | <b>Utility Room</b> |
| Dining Room | WC                  |
| Sun Room    | Bedroom             |