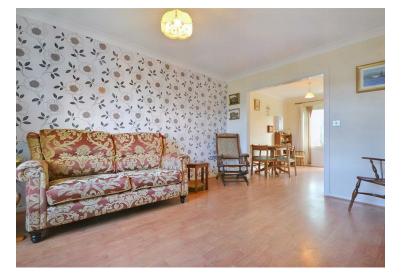

The property briefly comprises on the ground floor, an entrance hallway, a door to the left leading to open plan living and dining room. From the dining room there are double doors leading into the sun room giving access to the rear garden, and allowing natural light to spill through the property. There is a fitted kitchen with matching wall and base units and a separate utility area. There is a ground floor WC underneath the stairs, and the staircase benefits from a fitted stairlift. On the first floor there are three bedrooms, two of which are double and a shower room.