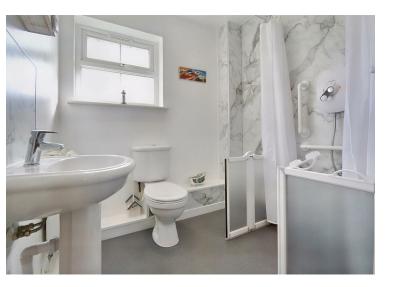

The property briefly comprises on the ground floor, an entrance hallway, a door to the left leading to open plan living and dining room. From the dining room there are double doors leading into the sun room giving access to the rear garden, and allowing natural light to spill through the property. There is a fitted kitchen with matching wall and base units and a separate utility area. There is a ground floor WC underneath the stairs, and the staircase benefits from a fitted stairlift. On the first floor there are three bedrooms, two of which are double and a shower room.

| Hallway     | Kitchen             |
|-------------|---------------------|
| Living Room | <b>Utility Room</b> |
| Dining Room | WC                  |
| Sun Room    | Bedroom             |