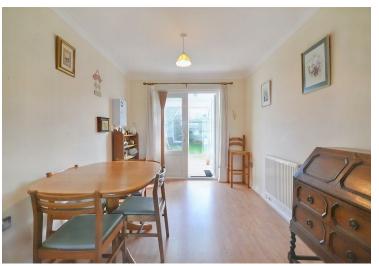

The property briefly comprises on the ground floor, an entrance hallway, a door to the left leading to open plan living and dining room. From the dining room there are double doors leading into the sun room giving access to the rear garden, and allowing natural light to spill through the property. There is a fitted kitchen with matching wall and base units and a separate utility area. There is a ground floor WC underneath the stairs, and the staircase benefits from a fitted stairlift. On the first floor there are three bedrooms, two of which are double and a shower room.

| Hallway     | Kitchen             |
|-------------|---------------------|
| Living Room | <b>Utility Room</b> |
| Dining Room | WC                  |
| Sun Room    | Bedroom             |