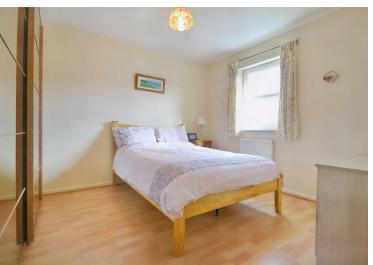

The property briefly comprises on the ground floor, an entrance hallway, a door to the left leading to open plan living and dining room. From the dining room there are double doors leading into the sun room giving access to the rear garden, and allowing natural light to spill through the property. There is a fitted kitchen with matching wall and base units and a separate utility area. There is a ground floor WC underneath the stairs, and the staircase benefits from a fitted stairlift. On the first floor there are three bedrooms, two of which are double and a shower room.

| Hallway     | Kitchen             |
|-------------|---------------------|
| Living Room | <b>Utility Room</b> |
| Dining Room | WC                  |
| Sun Room    | Bedroom             |