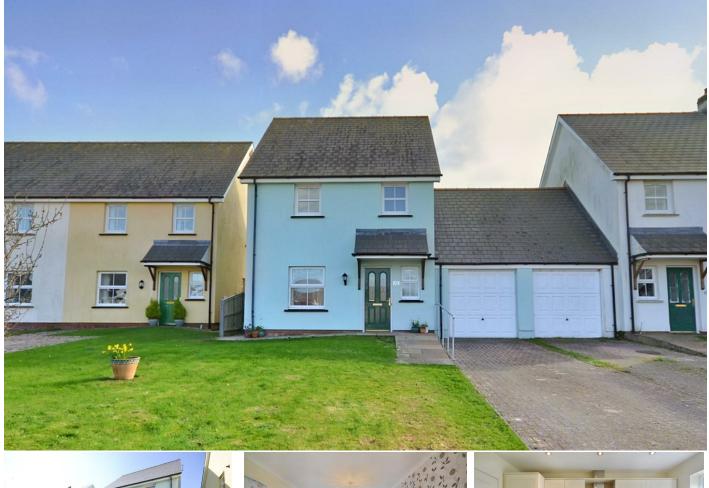

### 12 Maes Waldo, Fishguard, Pembrokeshire, SA65 9ER

- Gas Central Heating

## Offers In The Region Of £230,000

COMPUTER-LINKED OFFICES THROUGHOUT WEST WALES and Associated office in Mayfair, London

naea | propertymark PROTECTED

41 High Street, Cardigan, Ceredigion, SA43 1JG EMAIL: cardigan@westwalesproperties.co.uk TELEPHONE: 01239 615915

- Link Detached House
- Well Presented
- Open Plan Living/Dining Room
- **Off Road Parking & Garage**

The Agent that goes the Extra Mile

Sun Room 1.77m x 2.04m 5'10" x 6'8" Utility Room 2.72m x 1.90m **Dining Room** 8'11" x 6'3" Kitchen 2.50m x 3.24m 2.49m x 3.20m 8'2" x 10'8" 8'2" x 10'6" Garage 2.73m x 5.45m 8'11" x 17'11" Living Room 3.19m x 4.36m 10'6" x 14'4"

l f

A well presented property situated within a cul de sac in the popular coastal town of Fishguard, within walking distance of the schools, shops and amenities. The Marine Walk, which forms part of the Pembrokeshire Coast Path is nearby, and leads either to Goodwick Beach and the harbour, or Lower Fishguard. The property benefits from having gas central heating, a boiler fitted in November 2023, three bedrooms and a garden to the rear. This would make an ideal first time buy, investment or family home.