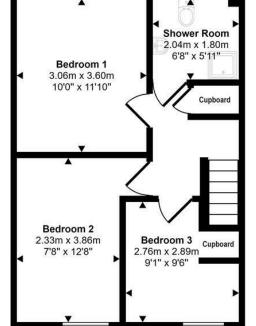

Approx Gross Internal Area 105 sq m / 1130 sq ft

Ground Floor Approx 65 sq m / 702 sq ft First Floor Approx 40 sq m / 428 sq ft

This floorplan is only for illustrative purposes and is not to scale. Measurements of rooms, doors, windows, and any items are approximate and no responsibility is taken for any error, omission or mis-statement. Icons of items such as bathroom suites are representations only and may not look like the real items. Made with Made Snappy 360.

The property briefly comprises on the ground floor, an entrance hallway, a door to the left leading to open plan living and dining room. From the dining room there are double doors leading into the sun room giving access to the rear garden, and allowing natural light to spill through the property. There is a fitted kitchen with matching wall and base units and a separate utility area. There is a ground floor WC underneath the stairs, and the staircase benefits from a fitted stairlift. On the first floor there are three bedrooms, two of which are double and a shower room.