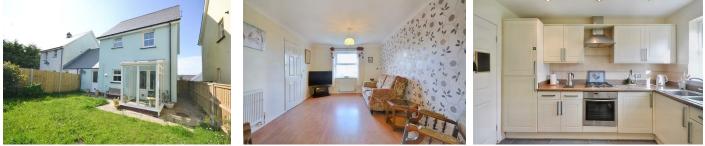

The property briefly comprises on the ground floor, an entrance hallway, a door to the left leading to open plan living and dining room. From the dining room there are double doors leading into the sun room giving access to the rear garden, and allowing natural light to spill through the property. There is a fitted kitchen with matching wall and base units and a separate utility area. There is a ground floor WC underneath the stairs, and the staircase benefits from a fitted stairlift. On the first floor there are three bedrooms, two of which are double and a shower room.

Externally, the property is approached via a paved driveway offering off road parking for approximately two vehicles and access to the garage benefiting from power and lighting. To the front of the property there is a lawned area. The rear garden can be accessed via the side of the property as well as through the utility or sun room. The rear garden is laid to lawn with a small patio area. This offers a wonderful spot to sit and relax.