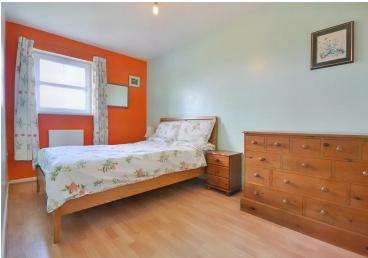

The property briefly comprises on the ground floor, an entrance hallway, a door to the left leading to open plan living and dining room. From the dining room there are double doors leading into the sun room giving access to the rear garden, and allowing natural light to spill through the property. There is a fitted kitchen with matching wall and base units and a separate utility area. There is a ground floor WC underneath the stairs, and the staircase benefits from a fitted stairlift. On the first floor there are three bedrooms, two of which are double and a shower room.