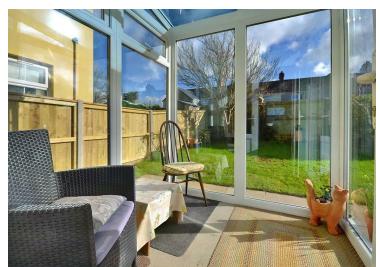

The property briefly comprises on the ground floor, an entrance hallway, a door to the left leading to open plan living and dining room. From the dining room there are double doors leading into the sun room giving access to the rear garden, and allowing natural light to spill through the property. There is a fitted kitchen with matching wall and base units and a separate utility area. There is a ground floor WC underneath the stairs, and the staircase benefits from a fitted stairlift. On the first floor there are three bedrooms, two of which are double and a shower room.

Externally, the property is approached via a paved driveway offering off road parking for approximately two vehicles and access to the garage benefiting from power and lighting. To the front of the property there is a lawned area. The rear garden can be accessed via the side of the property as well as through the utility or sun room. The rear garden is laid to lawn with a small patio area. This offers a wonderful spot to sit and relax.