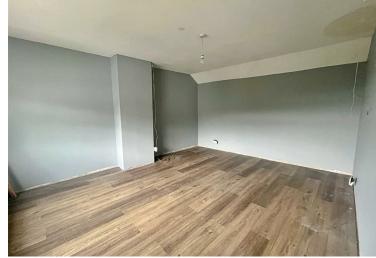

The property needs renovation but would make a lovely family home once complete. Briefly comprising, an entrance porch into the hallway with under-stair storage. A living room with potential for built-in fireplace, the kitchen has fitted wall and base units with an aga/rayburn. Beyond the kitchen there is a utility room and ground floor wet room. On the first floor, there is a bathroom and three bedrooms, two with river views.