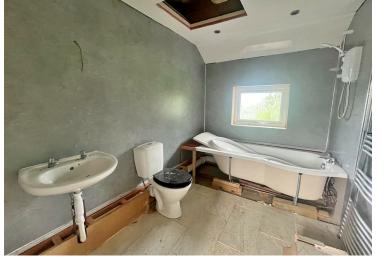

The property needs renovation but would make a lovely family home once complete. Briefly comprising, an entrance porch into the hallway with under-stair storage. A living room with potential for built-in fireplace, the kitchen has fitted wall and base units with an aga/rayburn. Beyond the kitchen there is a utility room and ground floor wet room. On the first floor, there is a bathroom and three bedrooms, two with river views.