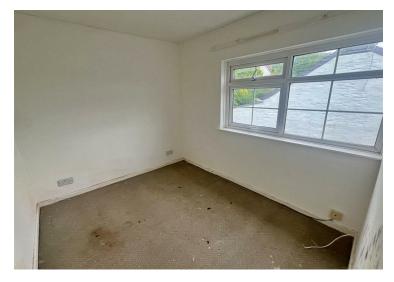

The property needs renovation but would make a lovely family home once complete. Briefly comprising, an entrance porch into the hallway with under-stair storage. A living room with potential for built-in fireplace, the kitchen has fitted wall and base units with an aga/rayburn. Beyond the kitchen there is a utility room and ground floor wet room. On the first floor, there is a bathroom and three bedrooms, two with river views.