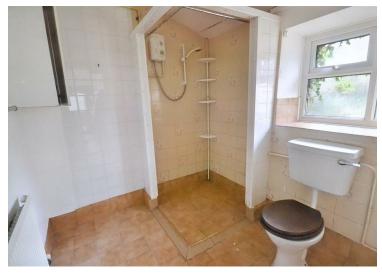

The property needs renovation but would make a lovely family home once complete. Briefly comprising, an entrance porch into the hallway with under-stair storage. A living room with potential for built-in fireplace, the kitchen has fitted wall and base units with an aga/rayburn. Beyond the kitchen there is a utility room and ground floor wet room. On the first floor, there is a bathroom and three bedrooms, two with river views.

Entrance Porch
Hallway
Living Room
Kitchen

Shower Room
Bedroom One
Bedroom Two

Bedroom Three
Bathroom

Garage One

**Garage Two** 