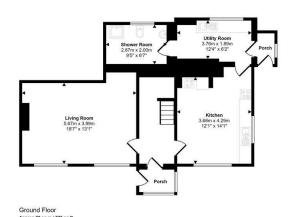

This floorplan is only for illustrative purposes and is not to scale. Measurements of rooms, doors, windows, and any items are approximand no responsibility is taken for any error, omission or mis-statement, loons of items such as bathroom suites are representations only

The property needs renovation but would make a lovely family home once complete. Briefly comprising, an entrance porch into the hallway with under-stair storage. A living room with potential for built-in fireplace, the kitchen has fitted wall and base units with an aga/rayburn. Beyond the kitchen there is a utility room and ground floor wet room. On the first floor, there is a bathroom and three bedrooms, two with river views.

Entrance Porch
Hallway
Living Room
Kitchen

Shower Room
Bedroom One
Bedroom Two

Bedroom Three
Bathroom

Garage One

**Garage Two** 