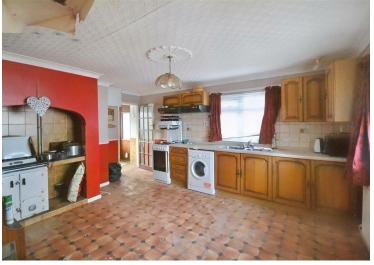

The property needs renovation but would make a lovely family home once complete. Briefly comprising, an entrance porch into the hallway with under-stair storage. A living room with potential for built-in fireplace, the kitchen has fitted wall and base units with an aga/rayburn. Beyond the kitchen there is a utility room and ground floor wet room. On the first floor, there is a bathroom and three bedrooms, two with river views.

Entrance Porch
Hallway
Living Room
Kitchen

Shower Room
Bedroom One
Bedroom Two

Bedroom Three
Bathroom

Garage One

**Garage Two** 