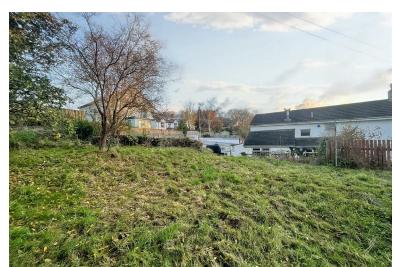

Externally to the front of the property, there is ample off-road parking as well as two garages, one with power and lighting. The rear garden is laid mainly to lawn with wonderful views overlooking the rear garden. There has previously been a pond and a vegetable patch. This is a great space to sit and enjoy the views around.