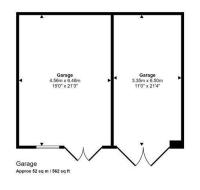

This floorplan is only for illustrative purposes and is not to scale. Measurements of rooms, doors, windows, and any items are approximand no responsibility is taken for any error, omission or mis-statement, loons of items such as bathroom suites are representations only

Externally to the front of the property, there is ample off-road parking as well as two garages, one with power and lighting. The rear garden is laid mainly to lawn with wonderful views overlooking the rear garden. There has previously been a pond and a vegetable patch. This is a great space to sit and enjoy the views around.

Entrance Porch
Hallway
Living Room
Kitchen

Shower Room
Bedroom One
Bedroom Two

Bedroom Three
Bathroom

Garage One

**Garage Two** 