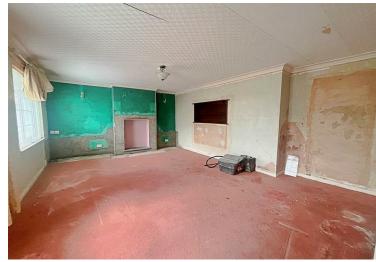

The property needs renovation but would make a lovely family home once complete. Briefly comprising, an entrance porch into the hallway with under-stair storage. A living room with potential for built-in fireplace, the kitchen has fitted wall and base units with an aga/rayburn. Beyond the kitchen there is a utility room and ground floor wet room. On the first floor, there is a bathroom and three bedrooms, two with river views.

Entrance Porch
Hallway
Living Room
Kitchen

Shower Room
Bedroom One
Bedroom Two

Bedroom Three
Bathroom

Garage One

**Garage Two** 