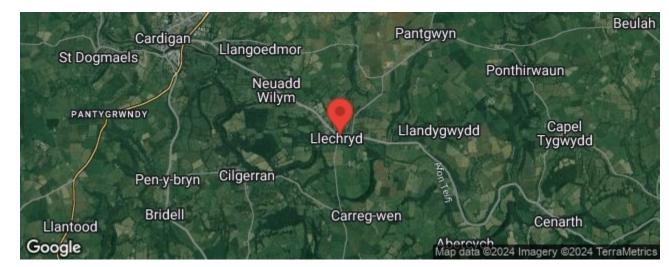

#### **DIRECTIONS**

From Cardigan take the A484 road to Newcastle Emlyn where the village of Llechryd will be found after approximately 3.6 miles. Continue through the village passed the bridge, taking the first left immediately after the bend next to the cemetery. Continue up the hill for a short distance and the property will be found on your left hand side. What 3 Words Reference = ///spaces.binds.toys