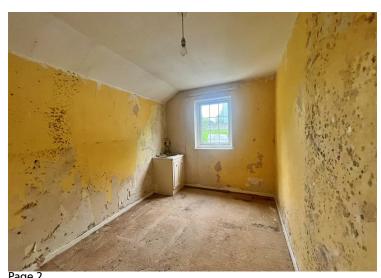

The property needs renovation but would make a lovely family home once complete. Briefly comprising, an entrance porch into the hallway with under-stair storage. A living room with potential for built-in fireplace, the kitchen has fitted wall and base units with an aga/rayburn. Beyond the kitchen there is a utility room and ground floor wet room. On the first floor, there is a bathroom and three bedrooms, two with river views.