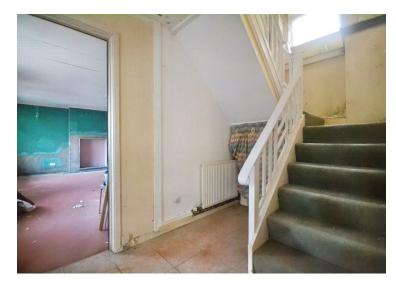

The property needs renovation but would make a lovely family home once complete. Briefly comprising, an entrance porch into the hallway with under-stair storage. A living room with potential for built-in fireplace, the kitchen has fitted wall and base units with an aga/rayburn. Beyond the kitchen there is a utility room and ground floor wet room. On the first floor, there is a bathroom and three bedrooms, two with river views.

Entrance Porch
Hallway
Living Room
Kitchen

Shower Room
Bedroom One
Bedroom Two

Bedroom Three
Bathroom

Garage One

**Garage Two** 