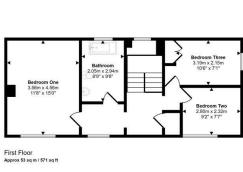

This floorplan is only for illustrative purposes and is not to scale. Measurements of rooms, doors, windows, and any items are approximand no responsibility is taken for any error, omission or mis-statement, loons of items such as bathroom suites are representations only

The property needs renovation but would make a lovely family home once complete. Briefly comprising, an entrance porch into the hallway with under-stair storage. A living room with potential for built-in fireplace, the kitchen has fitted wall and base units with an aga/rayburn. Beyond the kitchen there is a utility room and ground floor wet room. On the first floor, there is a bathroom and three bedrooms, two with river views.

Entrance Porch
Hallway
Living Room
Kitchen

Shower Room
Bedroom One
Bedroom Two

Bedroom Three
Bathroom

Garage One

**Garage Two** 