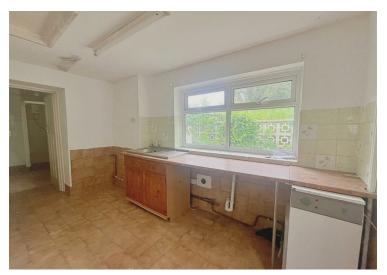

The property needs renovation but would make a lovely family home once complete. Briefly comprising, an entrance porch into the hallway with under-stair storage. A living room with potential for built-in fireplace, the kitchen has fitted wall and base units with an aga/rayburn. Beyond the kitchen there is a utility room and ground floor wet room. On the first floor, there is a bathroom and three bedrooms, two with river views.