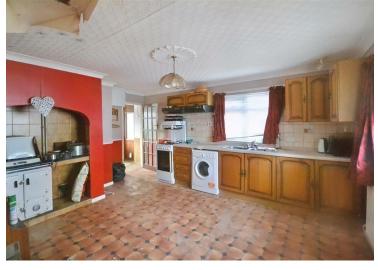

The property needs renovation but would make a lovely family home once complete. Briefly comprising, an entrance porch into the hallway with under-stair storage. A living room with potential for built-in fireplace, the kitchen has fitted wall and base units with an aga/rayburn. Beyond the kitchen there is a utility room and ground floor wet room. On the first floor, there is a bathroom and three bedrooms, two with river views.

Entrance Porch
Hallway
Living Room
Kitchen

Utility Room Bedroom Three
Shower Room Bathroom
Bedroom One Garage One