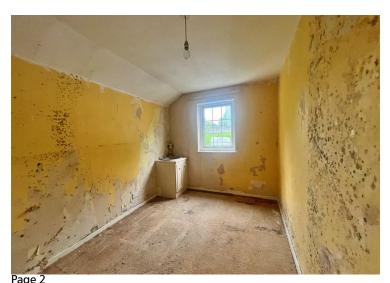

The property needs renovation but would make a lovely family home once complete. Briefly comprising, an entrance porch into the hallway with under-stair storage. A living room with potential for built-in fireplace, the kitchen has fitted wall and base units with an aga/rayburn. Beyond the kitchen there is a utility room and ground floor wet room. On the first floor, there is a bathroom and three bedrooms, two with river views.

**Bedroom Two** 

See our website www.westwalesproperties.co.uk in our TV channel to view our location videos about the area.