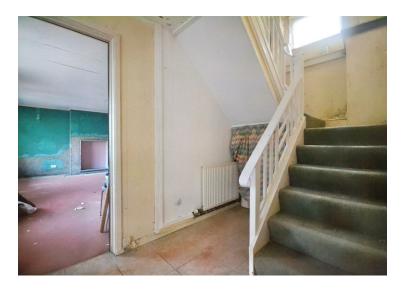

The property needs renovation but would make a lovely family home once complete. Briefly comprising, an entrance porch into the hallway with under-stair storage. A living room with potential for built-in fireplace, the kitchen has fitted wall and base units with an aga/rayburn. Beyond the kitchen there is a utility room and ground floor wet room. On the first floor, there is a bathroom and three bedrooms, two with river views.

Entrance Porch
Hallway
Living Room
Kitchen

Utility Room Bedroom Three
Shower Room Bathroom
Bedroom One Garage One