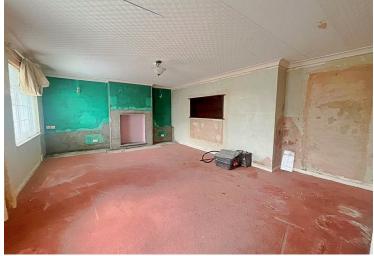

The property needs renovation but would make a lovely family home once complete. Briefly comprising, an entrance porch into the hallway with under-stair storage. A living room with potential for built-in fireplace, the kitchen has fitted wall and base units with an aga/rayburn. Beyond the kitchen there is a utility room and ground floor wet room. On the first floor, there is a bathroom and three bedrooms, two with river views.

Entrance Porch
Hallway
Living Room
Kitchen

Utility Room Bedroom Three
Shower Room Bathroom
Bedroom One Garage One