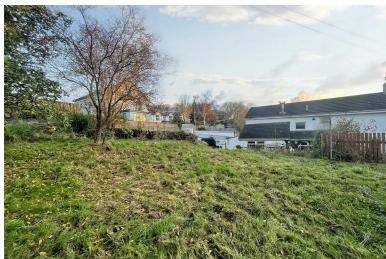

Externally to the front of the property, there is ample off-road parking as well as two garages, one with power and lighting. The rear garden is laid mainly to lawn with wonderful views overlooking the rear garden. There has previously been a pond and a vegetable patch. This is a great space to sit and enjoy the views around.