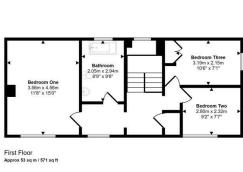

This floorplan is only for illustrative purposes and is not to scale. Measurements of rooms, doors, windows, and any items are approximand no responsibility is taken for any error, omission or mis-statement. Icons of items such as bathroom suites are representations only

The property needs renovation but would make a lovely family home once complete. Briefly comprising, an entrance porch into the hallway with under-stair storage. A living room with potential for built-in fireplace, the kitchen has fitted wall and base units with an aga/rayburn. Beyond the kitchen there is a utility room and ground floor wet room. On the first floor, there is a bathroom and three bedrooms, two with river views.

Entrance Porch
Hallway
Living Room
Kitchen

Utility Room Bedroom Three
Shower Room Bathroom
Bedroom One Garage One

**Bedroom Two** 

See our website www.westwalesproperties.co.uk in our TV channel to view our location videos about the area.