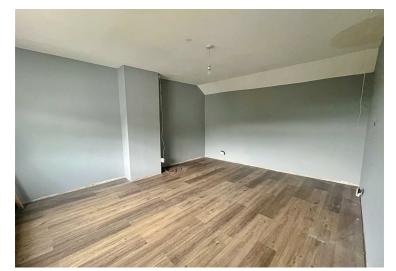

The property needs renovation but would make a lovely family home once complete. Briefly comprising, an entrance porch into the hallway with under-stair storage. A living room with potential for built-in fireplace, the kitchen has fitted wall and base units with an aga/rayburn. Beyond the kitchen there is a utility room and ground floor wet room. On the first floor, there is a bathroom and three bedrooms, two with river views.

Entrance Porch
Hallway
Living Room
Kitchen

Utility Room Bedroom Three
Shower Room Bathroom
Bedroom One Garage One