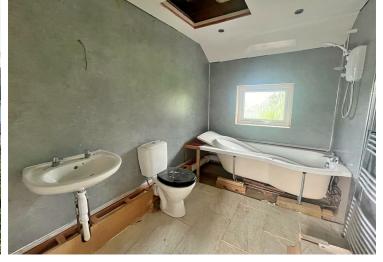

The property needs renovation but would make a lovely family home once complete. Briefly comprising, an entrance porch into the hallway with under-stair storage. A living room with potential for built-in fireplace, the kitchen has fitted wall and base units with an aga/rayburn. Beyond the kitchen there is a utility room and ground floor wet room. On the first floor, there is a bathroom and three bedrooms, two with river views.