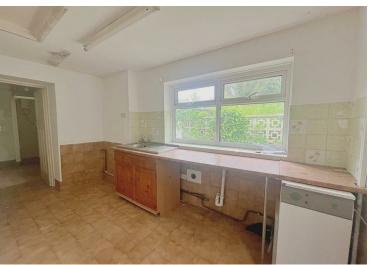

The property needs renovation but would make a lovely family home once complete. Briefly comprising, an entrance porch into the hallway with under-stair storage. A living room with potential for built-in fireplace, the kitchen has fitted wall and base units with an aga/rayburn. Beyond the kitchen there is a utility room and ground floor wet room. On the first floor, there is a bathroom and three bedrooms, two with river views.

Entrance Porch
Hallway
Living Room
Kitchen

Utility Room Bedroom Three
Shower Room Bathroom
Bedroom One Garage One