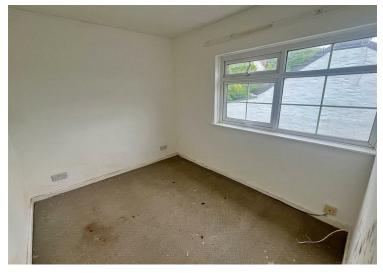

The property needs renovation but would make a lovely family home once complete. Briefly comprising, an entrance porch into the hallway with under-stair storage. A living room with potential for built-in fireplace, the kitchen has fitted wall and base units with an aga/rayburn. Beyond the kitchen there is a utility room and ground floor wet room. On the first floor, there is a bathroom and three bedrooms, two with river views.

Entrance Porch
Hallway
Living Room
Kitchen

Utility Room Bedroom Three
Shower Room Bathroom
Bedroom One Garage One