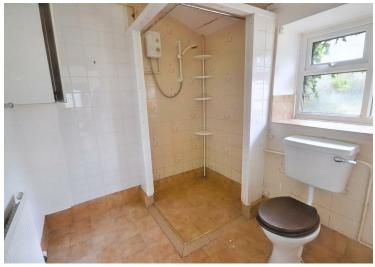

The property needs renovation but would make a lovely family home once complete. Briefly comprising, an entrance porch into the hallway with under-stair storage. A living room with potential for built-in fireplace, the kitchen has fitted wall and base units with an aga/rayburn. Beyond the kitchen there is a utility room and ground floor wet room. On the first floor, there is a bathroom and three bedrooms, two with river views.

Entrance Porch
Hallway
Living Room
Kitchen

Utility Room Bedroom Three
Shower Room Bathroom
Bedroom One Garage One