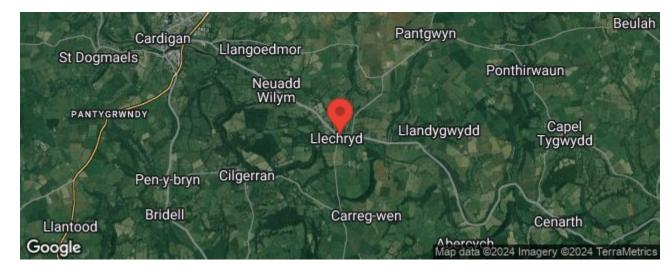

#### **DIRECTIONS**

From Cardigan take the A484 road to Newcastle Emlyn where the village of Llechryd will be found after approximately 3.6 miles. Continue through the village passed the bridge, taking the first left immediately after the bend next to the cemetery. Continue up the hill for a short distance and the property will be found on your left hand side. What 3 Words Reference = ///spaces.binds.toys