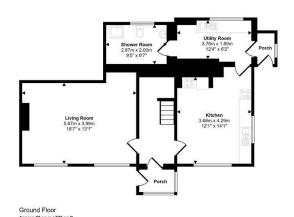

This floorplan is only for illustrative purposes and is not to scale. Measurements of rooms, doors, windows, and any items are approximand no responsibility is taken for any error, omission or mis-statement. Icons of items such as bathroom suites are representations only

The property needs renovation but would make a lovely family home once complete. Briefly comprising, an entrance porch into the hallway with under-stair storage. A living room with potential for built-in fireplace, the kitchen has fitted wall and base units with an aga/rayburn. Beyond the kitchen there is a utility room and ground floor wet room. On the first floor, there is a bathroom and three bedrooms, two with river views.

Entrance Porch
Hallway
Living Room
Kitchen

Utility Room Bedroom Three
Shower Room Bathroom
Bedroom One Garage One