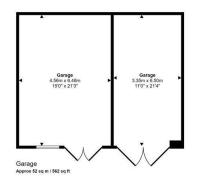

This floorplan is only for illustrative purposes and is not to scale. Measurements of rooms, doors, windows, and any items are approximand no responsibility is taken for any error, omission or mis-statement. Icons of items such as bathroom suites are representations only

Externally to the front of the property, there is ample off-road parking as well as two garages, one with power and lighting. The rear garden is laid mainly to lawn with wonderful views overlooking the rear garden. There has previously been a pond and a vegetable patch. This is a great space to sit and enjoy the views around.

Entrance Porch
Hallway
Living Room
Kitchen

Utility Room Bedroom Three
Shower Room Bathroom
Bedroom One Garage One