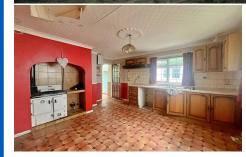

The property needs renovation but would make a lovely family home once complete. Briefly comprising, an entrance porch into the hallway with under-stair storage. A living room with potential for built-in fireplace, the kitchen has fitted wall and base units with an aga/rayburn. Beyond the kitchen there is a utility room and ground floor wet room. On the first floor, there is a bathroom and three bedrooms, two with river views.