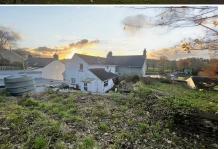

Externally to the front of the property, there is ample off-road parking as well as two garages, one with power and lighting. The rear garden is laid mainly to lawn with wonderful views overlooking the rear garden. There has previously been a pond and a vegetable patch. This is a great space to sit and enjoy the views around.