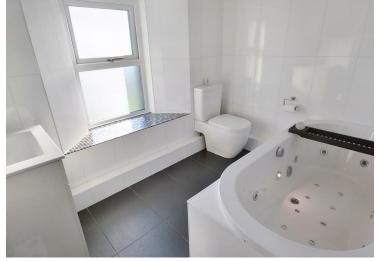

Briefly comprising, on the ground floor an L shaped living room which has a feature tiled wall and log burning stove. From here there are french doors leading out to the rear garden. The kitchen benefits from matching wall and base units, a wood burning stove and also has plenty of space for a dining table. Under the stairs there is a handy storage area with plumbing for a washing machine. The staircase leads to the first floor where there is a bathroom and three double bedrooms, two of which have built in wardrobes and the other has a shower cubicle.

Living Room Bedroom Bathroom
Kitchen/Dining Room Bedroom

Utility Area Bedroom