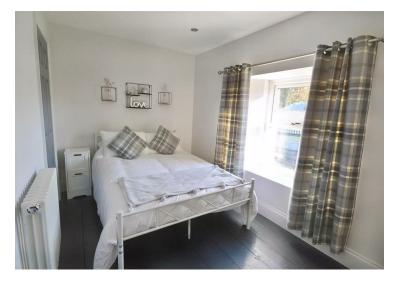

Briefly comprising, on the ground floor an L shaped living room which has a feature tiled wall and log burning stove. From here there are french doors leading out to the rear garden. The kitchen benefits from matching wall and base units, a wood burning stove and also has plenty of space for a dining table. Under the stairs there is a handy storage area with plumbing for a washing machine. The staircase leads to the first floor where there is a bathroom and three double bedrooms, two of which have built in wardrobes and the other has a shower cubicle.