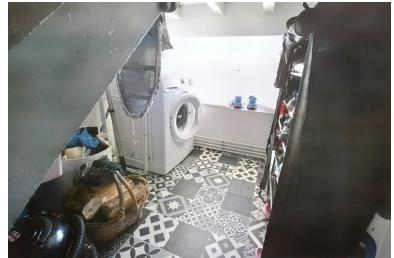

Briefly comprising, on the ground floor an L shaped living room which has a feature tiled wall and log burning stove. From here there are french doors leading out to the rear garden. The kitchen benefits from matching wall and base units, a wood burning stove and also has plenty of space for a dining table. Under the stairs there is a handy storage area with plumbing for a washing machine. The staircase leads to the first floor where there is a bathroom and three double bedrooms, two of which have built in wardrobes and the other has a shower cubicle.

Living Room Bedroom Bathroom
Kitchen/Dining Room Bedroom

Utility Area Bedroom