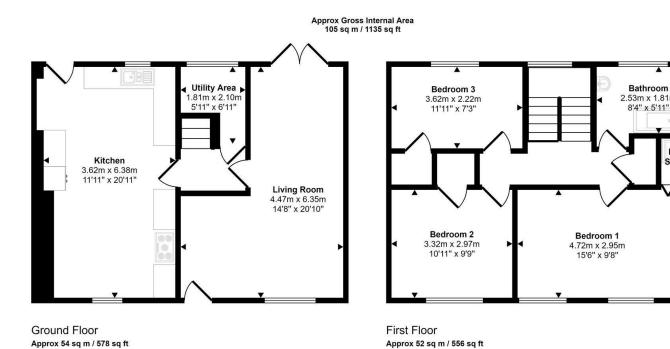

This floorplan is only for illustrative purposes and is not to scale. Measurements of rooms, doors, windows, and any items are approximate and no responsibility is taken for any error, omission or mis-statement. Icons of items such as bathroom suites are representations only and may not look like the real items. Made with Made Snappy 360.

Briefly comprising, on the ground floor an L shaped living room which has a feature tiled wall and log burning stove. From here there are french doors leading out to the rear garden. The kitchen benefits from matching wall and base units, a wood burning stove and also has plenty of space for a dining table. Under the stairs there is a handy storage area with plumbing for a washing machine. The staircase leads to the first floor where there is a bathroom and three double bedrooms, two of which have built in wardrobes and the other has a shower cubicle.

Living Room Bedroom Bathroom
Kitchen/Dining Room Bedroom

Utility Area Bedroom