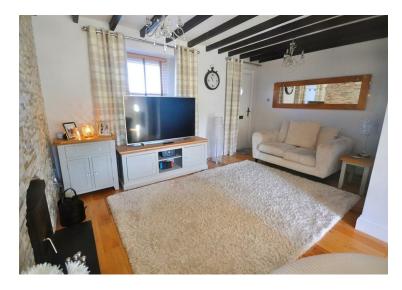

Briefly comprising, on the ground floor an L shaped living room which has a feature tiled wall and log burning stove. From here there are french doors leading out to the rear garden. The kitchen benefits from matching wall and base units, a wood burning stove and also has plenty of space for a dining table. Under the stairs there is a handy storage area with plumbing for a washing machine. The staircase leads to the first floor where there is a bathroom and three double bedrooms, two of which have built in wardrobes and the other has a shower cubicle.