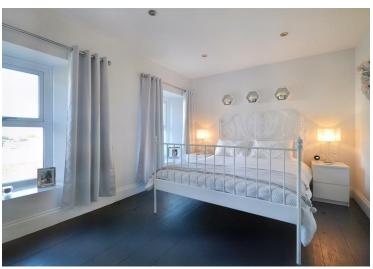

Briefly comprising, on the ground floor an L shaped living room which has a feature tiled wall and log burning stove. From here there are french doors leading out to the rear garden. The kitchen benefits from matching wall and base units, a wood burning stove and also has plenty of space for a dining table. Under the stairs there is a handy storage area with plumbing for a washing machine. The staircase leads to the first floor where there is a bathroom and three double bedrooms, two of which have built in wardrobes and the other has a shower cubicle.