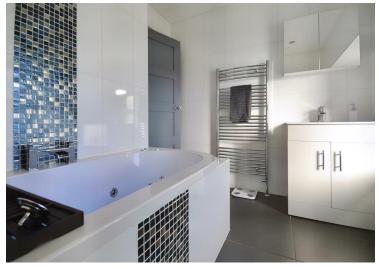

Briefly comprising, on the ground floor an L shaped living room which has a feature tiled wall and log burning stove. From here there are french doors leading out to the rear garden. The kitchen benefits from matching wall and base units, a wood burning stove and also has plenty of space for a dining table. Under the stairs there is a handy storage area with plumbing for a washing machine. The staircase leads to the first floor where there is a bathroom and three double bedrooms, two of which have built in wardrobes and the other has a shower cubicle.

Living Room Bedroom Bathroom
Kitchen/Dining Room Bedroom

Utility Area Bedroom