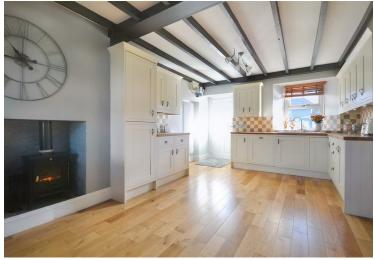

Briefly comprising, on the ground floor an L shaped living room which has a feature tiled wall and log burning stove. From here there are french doors leading out to the rear garden. The kitchen benefits from matching wall and base units, a wood burning stove and also has plenty of space for a dining table. Under the stairs there is a handy storage area with plumbing for a washing machine. The staircase leads to the first floor where there is a bathroom and three double bedrooms, two of which have built in wardrobes and the other has a shower cubicle.