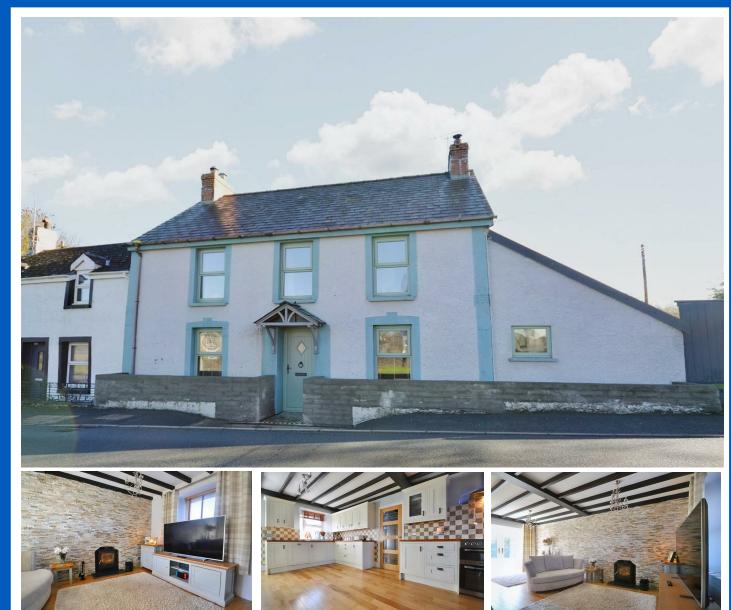

## Ffoswen Blaenffos, Boncath, Pembrokeshire, SA37 0HU

- Semi Detached House
- Three Double Bedrooms
- Character Features
- **Outdoor Cabin & Outbuilding**
- Oil Central Heating, Triple Glazing
- Ample Off Road Parking
- Well Presented
- Enclosed Rear Garden
- Near Crymych & 6 Miles To Cardigan
- EPC Rating: D

The Agent that goes the Extra Mile

Page 4

A beautifully presented semi detached house situated in the village of Blaenffos, approximately 6.2 miles to Cardigan, and 2 miles to Crymych. The property is very well presented with triple glazing, boasting character features with its wooden beams, floors and feature fireplace. This would make a wonderful family home.

Externally, to the side of the property there is a tarmacadam driveway with stone walls around offering ample off road parking for several vehicles. The rear garden can be accessed through the living room, kitchen or via the side of the property. The garden is laid mainly with artificial grass, and has a patio area, making it low maintenance. There is an outdoor detached cabin (approx 5m x 3m), and an outbuilding/workshop (approx 6m x 3m) attached to the property both with power and lighting.