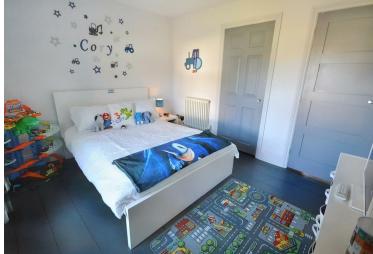

Briefly comprising, on the ground floor an L shaped living room which has a feature tiled wall and log burning stove. From here there are french doors leading out to the rear garden. The kitchen benefits from matching wall and base units, a wood burning stove and also has plenty of space for a dining table. Under the stairs there is a handy storage area with plumbing for a washing machine. The staircase leads to the first floor where there is a bathroom and three double bedrooms, two of which have built in wardrobes and the other has a shower cubicle.

Living Room Bedroom Bathroom
Kitchen/Dining Room Bedroom

Utility Area Bedroom