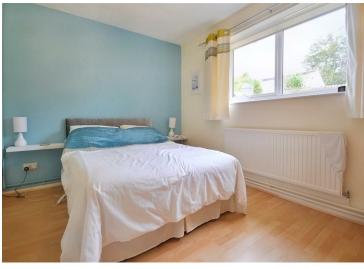

The property briefly comprises, an entrance hallway with useful cloaks cupboard. There is a lounge diner with double patio doors opening out onto a balcony overlooking the coast and the countryside. The open living/dining area is the perfect spot for socialising, and benefits from a log burning stove. The kitchen has been fitted with matching wall and base units, and has space for a dining table. There is also a double bedroom and a ground floor WC. On the first floor there is a family bathroom and two double bedrooms, one being the master benefiting from sea views and an ensuite shower room.