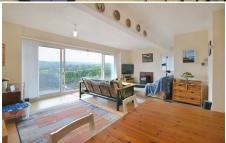

The property briefly comprises, an entrance hallway with useful cloaks cupboard. There is a lounge diner with double patio doors opening out onto a balcony overlooking the coast and the countryside. The open living/dining area is the perfect spot for socialising, and benefits from a log burning stove. The kitchen has been fitted with matching wall and base units, and has space for a dining table. There is also a double bedroom and a ground floor WC. On the first floor there is a family bathroom and two double bedrooms, one being the master benefiting from sea views and an ensuite shower room.