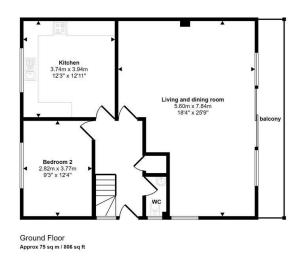

The property briefly comprises, an entrance hallway with useful cloaks cupboard. There is a lounge diner with double patio doors opening out onto a balcony overlooking the coast and the countryside. The open living/dining area is the perfect spot for socialising, and benefits from a log burning stove. The kitchen has been fitted with matching wall and base units, and has space for a dining table. There is also a double bedroom and a ground floor WC. On the first floor there is a family bathroom and two double bedrooms, one being the master benefiting from sea views and an ensuite shower room.

**Hallway** WC **Bedroom Living/Dining Room Bedroom Bathroom** 

**Bedroom** Kitchen