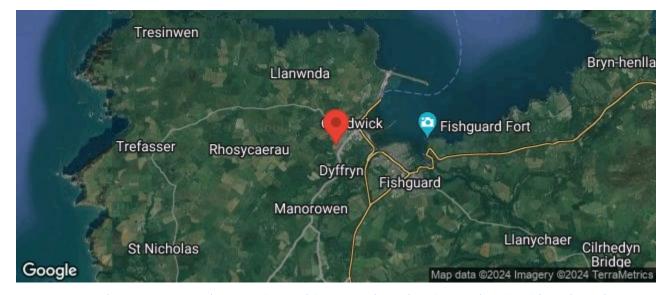

Goodwick is situated in North Pembrokeshire, and has a range of shops, public houses and a junior school. Fishguard Harbour is a ferry terminal to Southern Ireland, has a train station and there is a regular bus service to the nearby market town of Fishguard which has a leisure centre, library and a variety of restaurants, shops, churches and schools. Goodwick Sands provides a safe beach for families, with other coves and beaches such as Pwllgwaelod, Cwm yr Eglwys, Abercastle, etc all within easy driving distance.

#### **DIRECTIONS**

From our Fishguard office proceed to Goodwick, turning left at the Harbour roundabout, follow this road for a short distance, turning right before the Ferry Boat Inn, drive under the bridge, bear right into Jacksons Way, and follow this road for a short distance before turning left into Seaview Crescent. The property will be found on your right hand side.