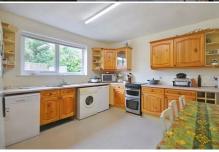

The property briefly comprises, an entrance hallway with useful cloaks cupboard. There is a lounge diner with double patio doors opening out onto a balcony overlooking the coast and the countryside. The open living/dining area is the perfect spot for socialising, and benefits from a log burning stove. The kitchen has been fitted with matching wall and base units, and has space for a dining table. There is also a double bedroom and a ground floor WC. On the first floor there is a family bathroom and two double bedrooms, one being the master benefiting from sea views and an ensuite shower room.