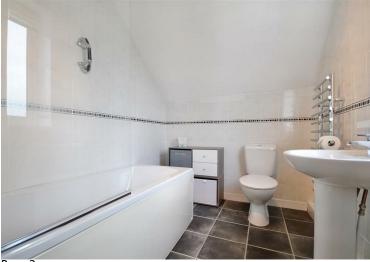

The property briefly comprises, an entrance hallway with useful cloaks cupboard. There is a lounge diner with double patio doors opening out onto a balcony overlooking the coast and the countryside. The open living/dining area is the perfect spot for socialising, and benefits from a log burning stove. The kitchen has been fitted with matching wall and base units, and has space for a dining table. There is also a double bedroom and a ground floor WC. On the first floor there is a family bathroom and two double bedrooms, one being the master benefiting from sea views and an ensuite shower room.