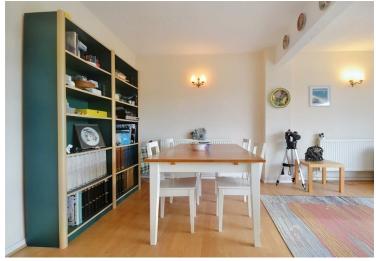

The property briefly comprises, an entrance hallway with useful cloaks cupboard. There is a lounge diner with double patio doors opening out onto a balcony overlooking the coast and the countryside. The open living/dining area is the perfect spot for socialising, and benefits from a log burning stove. The kitchen has been fitted with matching wall and base units, and has space for a dining table. There is also a double bedroom and a ground floor WC. On the first floor there is a family bathroom and two double bedrooms, one being the master benefiting from sea views and an ensuite shower room.