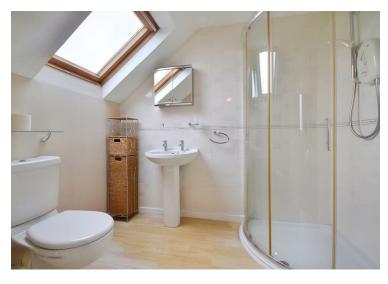

The property briefly comprises, an entrance hallway with useful cloaks cupboard. There is a lounge diner with double patio doors opening out onto a balcony overlooking the coast and the countryside. The open living/dining area is the perfect spot for socialising, and benefits from a log burning stove. The kitchen has been fitted with matching wall and base units, and has space for a dining table. There is also a double bedroom and a ground floor WC. On the first floor there is a family bathroom and two double bedrooms, one being the master benefiting from sea views and an ensuite shower room.