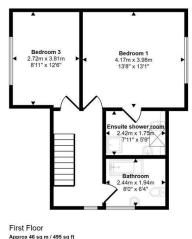

The property briefly comprises, an entrance hallway with useful cloaks cupboard. There is a lounge diner with double patio doors opening out onto a balcony overlooking the coast and the countryside. The open living/dining area is the perfect spot for socialising, and benefits from a log burning stove. The kitchen has been fitted with matching wall and base units, and has space for a dining table. There is also a double bedroom and a ground floor WC. On the first floor there is a family bathroom and two double bedrooms, one being the master benefiting from sea views and an ensuite shower room.

**Hallway** WC **Bedroom Living/Dining Room Bedroom Bathroom** 

**Bedroom** Kitchen