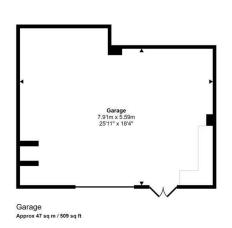

Externally: the property is approached via a tarmacadam driveway offering off road parking for several vehicles as well as a garage with light and power supply, which can be accessed through an up and over door or through french doors. At the front of the property there is a patio area, and to the rear there are steps down to a low maintenance seating area currently laid with artificial grass.