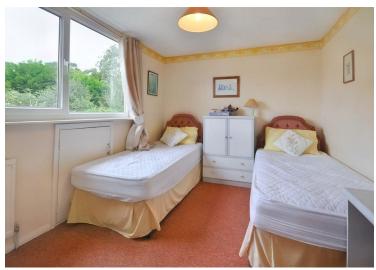

The property briefly comprises, an entrance hallway with useful cloaks cupboard. There is a lounge diner with double patio doors opening out onto a balcony overlooking the coast and the countryside. The open living/dining area is the perfect spot for socialising, and benefits from a log burning stove. The kitchen has been fitted with matching wall and base units, and has space for a dining table. There is also a double bedroom and a ground floor WC. On the first floor there is a family bathroom and two double bedrooms, one being the master benefiting from sea views and an ensuite shower room.