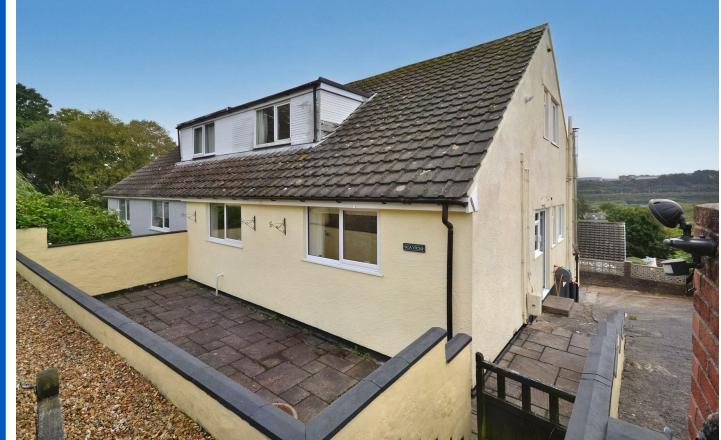

The Agent that goes the Extra Mile

Page 4

A well presented, semi-detached house situated in a popular residential area in Goodwick, within easy reach of Fishguard town centre, the harbour and train station. This property would make a wonderful home or investment property, boasting stunning views of Fishguard Harbour and towards Dinas Head and the Preseli Hills.

Externally: the property is approached via a tarmacadam driveway offering off road parking for several vehicles as well as a garage with light and power supply, which can be accessed through an up and over door or through french doors. At the front of the property there is a patio area, and to the rear there are steps down to a low maintenance seating area currently laid with artificial grass.