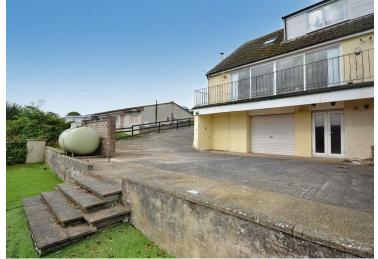

Externally: the property is approached via a tarmacadam driveway offering off road parking for several vehicles as well as a garage with light and power supply, which can be accessed through an up and over door or through french doors. At the front of the property there is a patio area, and to the rear there are steps down to a low maintenance seating area currently laid with artificial grass.