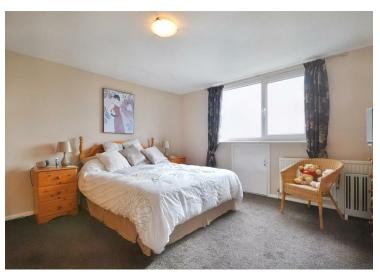

The property briefly comprises, an entrance hallway with useful cloaks cupboard. There is a lounge diner with double patio doors opening out onto a balcony overlooking the coast and the countryside. The open living/dining area is the perfect spot for socialising, and benefits from a log burning stove. The kitchen has been fitted with matching wall and base units, and has space for a dining table. There is also a double bedroom and a ground floor WC. On the first floor there is a family bathroom and two double bedrooms, one being the master benefiting from sea views and an ensuite shower room.