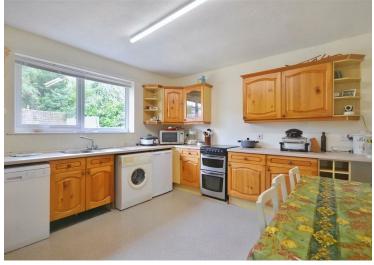

The property briefly comprises, an entrance hallway with useful cloaks cupboard. There is a lounge diner with double patio doors opening out onto a balcony overlooking the coast and the countryside. The open living/dining area is the perfect spot for socialising, and benefits from a log burning stove. The kitchen has been fitted with matching wall and base units, and has space for a dining table. There is also a double bedroom and a ground floor WC. On the first floor there is a family bathroom and two double bedrooms, one being the master benefiting from sea views and an ensuite shower room.