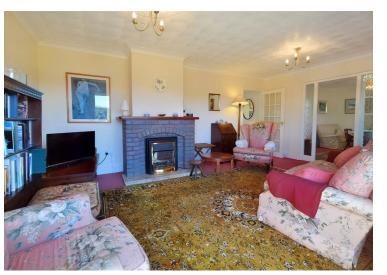

The accommodation briefly comprises: an entrance hallway with door to the left leading to a bedroom with an en suite bathroom currently utilised as an art studio. The kitchen has fitted matching wall and base units, and a door leading to the utility room. From the kitchen double doors leading to the dining area - this makes the perfect spot for socialising. The lounge benefits from a feature fireplace with electric fire and patio doors leading out to the rear garden. Continuing down the hallway there is the family sized bathroom which has a separate bath and shower, and three bedrooms one with en suite shower room. We have been advised by the vendors that the loft space may be suitable for conversion, subject to any necessary planning consents being obtained.