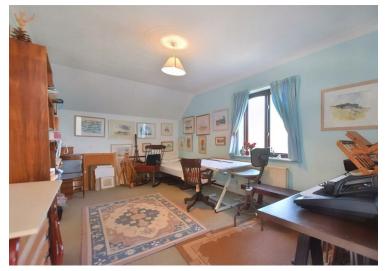

The accommodation briefly comprises: an entrance hallway with door to the left leading to a bedroom with an en suite bathroom currently utilised as an art studio. The kitchen has fitted matching wall and base units, and a door leading to the utility room. From the kitchen double doors leading to the dining area - this makes the perfect spot for socialising. The lounge benefits from a feature fireplace with electric fire and patio doors leading out to the rear garden. Continuing down the hallway there is the family sized bathroom which has a separate bath and shower, and three bedrooms one with en suite shower room. We have been advised by the vendors that the loft space may be suitable for conversion, subject to any necessary planning consents being obtained.