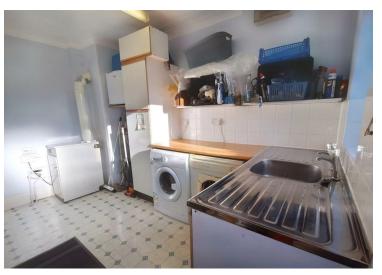

The accommodation briefly comprises: an entrance hallway with door to the left leading to a bedroom with an en suite bathroom currently utilised as an art studio. The kitchen has fitted matching wall and base units, and a door leading to the utility room. From the kitchen double doors leading to the dining area - this makes the perfect spot for socialising. The lounge benefits from a feature fireplace with electric fire and patio doors leading out to the rear garden. Continuing down the hallway there is the family sized bathroom which has a separate bath and shower, and three bedrooms one with en suite shower room. We have been advised by the vendors that the loft space may be suitable for conversion, subject to any necessary planning consents being obtained.