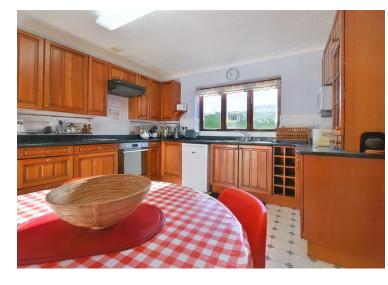

The accommodation briefly comprises: an entrance hallway with door to the left leading to a bedroom with an en suite bathroom currently utilised as an art studio. The kitchen has fitted matching wall and base units, and a door leading to the utility room. From the kitchen double doors leading to the dining area - this makes the perfect spot for socialising. The lounge benefits from a feature fireplace with electric fire and patio doors leading out to the rear garden. Continuing down the hallway there is the family sized bathroom which has a separate bath and shower, and three bedrooms one with en suite shower room. We have been advised by the vendors that the loft space may be suitable for conversion, subject to any necessary planning consents being obtained.