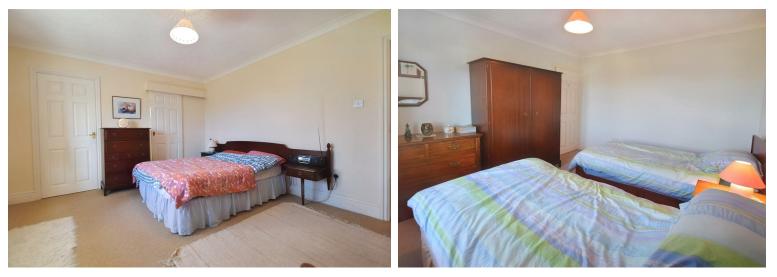

The accommodation briefly comprises: an entrance hallway with door to the left leading to a bedroom with an en suite bathroom currently utilised as an art studio. The kitchen has fitted matching wall and base units, and a door leading to the utility room. From the kitchen double doors leading to the dining area - this makes the perfect spot for socialising. The lounge benefits from a feature fireplace with electric fire and patio doors leading out to the rear garden. Continuing down the hallway there is the family sized bathroom which has a separate bath and shower, and three bedrooms one with en suite shower room. We have been advised by the vendors that the loft space may be suitable for conversion, subject to any necessary planning consents being obtained.