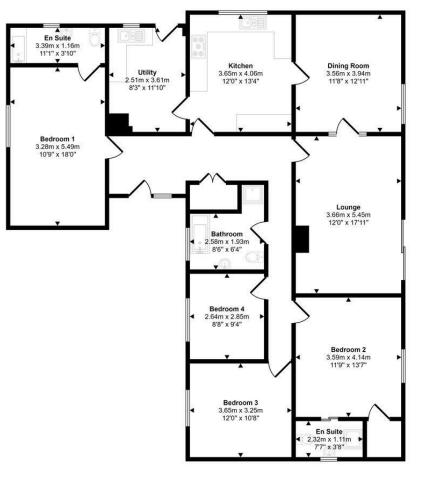

## Maesteg Llwyncelyn, Cilgerran, Cardigan, Pembrokeshire, SA43 2PE

- Detached Bungalow
- Four Bedrooms
- Kitchen & Utility Room
- Garden To Rear
- Oil Central Heating

- Offers In The Region Of £325,000

The Agent that goes the Extra Mile

Page 4

 Popular Village Location Two Bathrooms & One Shower Room • Countryside Views • Ample Off Road Parking & Garage

• EPC Rating: D

f

A well presented detached property situated in the village of Llwyncelyn, just outside of Cilgerran and approximately 4.6 miles to the market town of Cardigan. The property benefits from ample off road parking, countryside views, and four bedrooms. This would make a wonderful family home.

The accommodation briefly comprises: an entrance hallway with door to the left leading to a bedroom with an en suite bathroom currently utilised as an art studio. The kitchen has fitted matching wall and base units, and a door leading to the utility room. From the kitchen double doors leading to the dining area - this makes the perfect spot for socialising. The lounge benefits from a feature fireplace with electric fire and patio doors leading out to the rear garden. Continuing down the hallway there is the family sized bathroom which has a separate bath and shower, and three bedrooms one with en suite shower room. We have been advised by the vendors that the loft space may be suitable for conversion, subject to any necessary planning consents being obtained.

Externally; the property is approached via a tarmacadam driveway offering ample off road parking for several vehicles as well as garage which benefits from power and lighting. Accessed via either side of the property the rear garden has a wonderful patio area, with raised lawn overlooking the countryside. This makes a great spot to sit and relax!