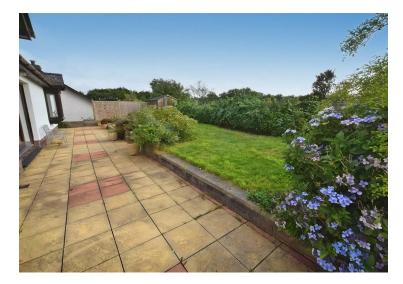

Externally; the property is approached via a tarmacadam driveway offering ample off road parking for several vehicles as well as garage which benefits from power and lighting. Accessed via either side of the property the rear garden has a wonderful patio area, with raised lawn overlooking the countryside. This makes a great spot to sit and relax!