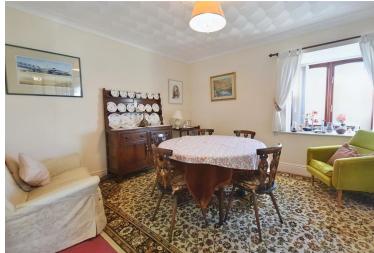

The accommodation briefly comprises: an entrance hallway with door to the left leading to a bedroom with an en suite bathroom currently utilised as an art studio. The kitchen has fitted matching wall and base units, and a door leading to the utility room. From the kitchen double doors leading to the dining area - this makes the perfect spot for socialising. The lounge benefits from a feature fireplace with electric fire and patio doors leading out to the rear garden. Continuing down the hallway there is the family sized bathroom which has a separate bath and shower, and three bedrooms one with en suite shower room. We have been advised by the vendors that the loft space may be suitable for conversion, subject to any necessary planning consents being obtained.