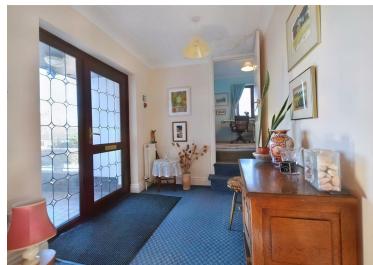

The accommodation briefly comprises: an entrance hallway with door to the left leading to a bedroom with an en suite bathroom currently utilised as an art studio. The kitchen has fitted matching wall and base units, and a door leading to the utility room. From the kitchen double doors leading to the dining area - this makes the perfect spot for socialising. The lounge benefits from a feature fireplace with electric fire and patio doors leading out to the rear garden. Continuing down the hallway there is the family sized bathroom which has a separate bath and shower, and three bedrooms one with en suite shower room. We have been advised by the vendors that the loft space may be suitable for conversion, subject to any necessary planning consents being obtained.