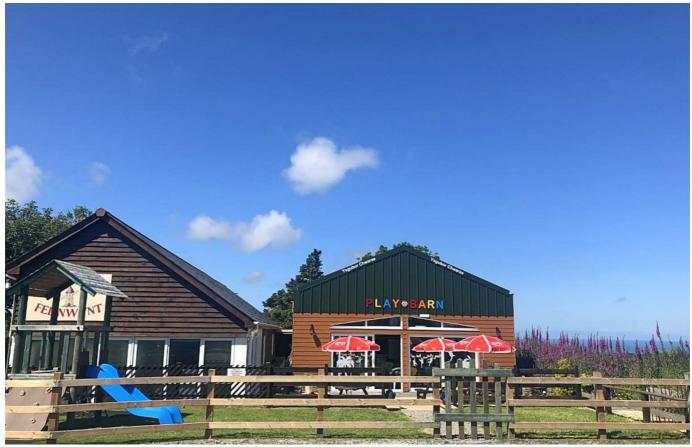

### Felinwynt Cafe and Playbarn Felinwynt, Cardigan, SA43 1RT

- · Established Business
- · Outdoor Seating Area
- Ample Parking Facilities
- · Oil Central Heating
- Childrens Soft Play
- · Cafe & Reception Area
- Sea & Countryside Views
- · Commercial EPC Rating; C

An exciting opportunity to purchase an established business located in the coastal village of Felinwynt, just 2.4 miles to the popular beach Mwnt, and 2.8 miles to Aberporth.

This established business is very popular within the community, and includes a cafe and childrens soft play. The building briefly comprises; a reception area with cafe seating and a counter. A door to the left leads to a storage cupboard, the ladies, mens and disabled/baby change WCs. At the end of the cafe there is further seating with views overlooking the sea, a commercial kitchen (kitchen equipment available under seperate negotiation) and store room. A door leads from reception into the playbarn where the childrens softplay is found. This includes many different activities for the children. At the end of the barn is the seating area which overlooks the play area, and again has views overlooking the sea and patio.

Externally; there is ample off road parking for visitors and staff. A path leads from the carpark to the entrance and showcases a variety of shrubs and flower beds. To the front of the playbarn there is a patio and raised lawned area, with wooden childrens climbing frame and slide - offering a perfect place to sit and enjoy the superb far-reaching sea and countryside views.