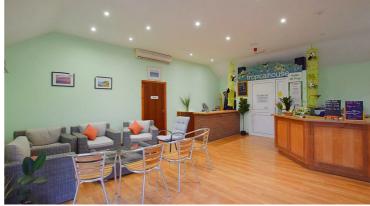

An exciting opportunity to purchase an established business located in the coastal village of Felinwynt, just 2.4 miles to the popular beach Mwnt, and 2.8 miles to Aberporth.

This established business is very popular within the community, and includes a cafe and childrens soft play. The building briefly comprises; a reception area with cafe seating and a counter. A door to the left leads to a storage cupboard, the ladies, mens and disabled/baby change WCs. At the end of the cafe there is further seating with views overlooking the sea, a commercial kitchen (kitchen equipment available under seperate negotiation) and store room. A door leads from reception into the playbarn where the childrens softplay is found. This includes many different activities for the children. At the end of the barn is the seating area which overlooks the play area, and again has views overlooking the sea and patio.