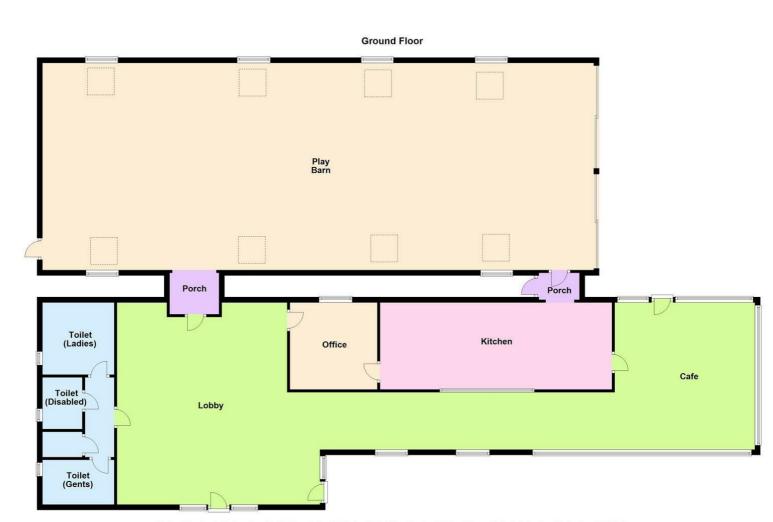

#### **RECEPTION AREA**

24'06 x 24'08 (7.47m x 7.52m)

#### **CAFE**

57'00 x 18'03 (max) (17.37m x 5.56m (max))

#### **KITCHEN**

27'10 x 10'05 (8.48m x 3.18m)

#### **STORE ROOM**

10'07 x 10'08 (3.23m x 3.25m)

#### **PLAYBARN**

66'08 x 25'01 (20.32m x 7.65m)

#### **LADIES WC**

9'05 x 8'07 (2.87m x 2.62m)

#### **MENS WC**

5'04 x 6'03 (1.63m x 1.91m)

#### **DISABLED/BABY CHANGE WC**

4'08 x 6'03 (1.42m x 1.91m)

GENERAL INFORMATION

VIEWING: By appointment only. TENURE: We are advised freehold.

SERVICES: We have not checked or tested any of the services or appliances at the property.

We would respectfully ask you to call our office before you view this property internally or externally. Please note this property is served by private drainage

This floor plan has been designed as a visual aid to identify room names and positioning within the building. Some doors, windows or fittings may be incorrectly sized or positioned as these are included for identification purposes only. This is not a working drawing and is not to scale.