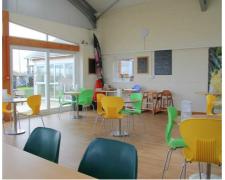

An exciting opportunity to purchase an established business located in the coastal village of Felinwynt, just 2.4 miles to the popular beach Mwnt, and 2.8 miles to Aberporth.

This established business is very popular within the community, and includes a cafe and childrens soft play. The building briefly comprises; a reception area with cafe seating and a counter. A door to the left leads to a storage cupboard, the ladies, mens and disabled/baby change WCs. At the end of the cafe there is further seating with views overlooking the sea, a commercial kitchen (kitchen equipment available under seperate negotiation) and store room. A door leads from reception into the playbarn where the childrens softplay is found. This includes many different activities for the children. At the end of the barn is the seating area which overlooks the play area, and again has views overlooking the sea and patio.

#### **CAFE**

57'00 x 18'03 (max) (17.37m x 5.56m (max))