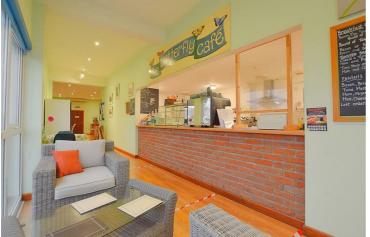

#### **RECEPTION AREA**

24'06 x 24'08 (7.47m x 7.52m)

#### **CAFE**

57'00 x 18'03 (max) (17.37m x 5.56m (max))