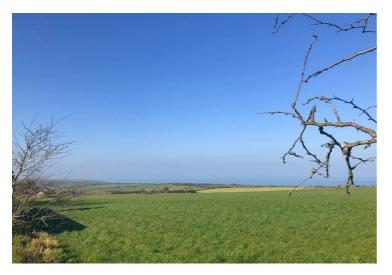

Externally; there is ample off road parking for visitors and staff. A path leads from the carpark to the entrance and showcases a variety of shrubs and flower beds. To the front of the playbarn there is a patio and raised lawned area, with wooden childrens climbing frame and slide - offering a perfect place to sit and enjoy the superb far-reaching sea and countryside views.

Viewing is highly recommended to appreciate what this business has to offer. Accounts are available post viewing.

The rural village of Felinwynt is situated 2.5 miles North West of Cardigan town, 2.7 east of the sea side village of Aberporth and only 3 miles away from the National Trust owned, sheltered sandy beach of Mwnt and close to an 18 hole championship golf course at Gwbert on Sea. Cardigan town is a bustling market town dating back to 1093, situated on the edge of the estuary of the River Teifi. The town boasts a Castle, primary and secondary schools, a further education college, major super markets and superstores, banks, several public houses, swimming pool, leisure center, restaurants, coffee shops and many local shops.