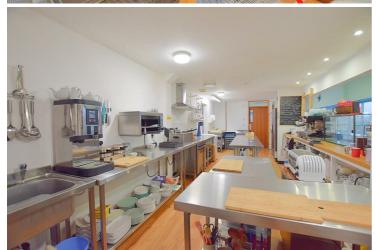

Gwbert on Sea. Cardigan town is a bustling market town dating back to 1093, situated on the edge of the estuary of the River Teifi. The town boasts a Castle, primary and secondary schools, a further education college, major super markets and superstores, banks, several public houses, swimming pool, leisure center, restaurants, coffee shops and many local shops.

#### **RECEPTION AREA**

24'06 x 24'08 (7.47m x 7.52m)

#### **CAFE**

57'00 x 18'03 (max) (17.37m x 5.56m (max))

#### **KITCHEN**

27'10 x 10'05 (8.48m x 3.18m)

#### **STORE ROOM**

10'07 x 10'08 (3.23m x 3.25m)

#### **PLAYBARN**

66'08 x 25'01 (20.32m x 7.65m)

#### **LADIES WC**

9'05 x 8'07 (2.87m x 2.62m)

#### **MENS WC**

5'04 x 6'03 (1.63m x 1.91m)

#### **DISABLED/BABY CHANGE WC**

4'08 x 6'03 (1.42m x 1.91m)

















GENERAL INFORMATION

VIEWING: By appointment only. TENURE: We are advised freehold.

SERVICES: We have not checked or tested any of the services or appliances at the property.

DRAINAGE: Please note we are advised this property is served by private drainage

FACEBOOK & TWITTER

Be sure to follow us on Twitter: @ WWProps https://www.facebook.com/westwalesproperties/

Any floorplans provided are included as a service to our customers and are intended as a GUIDE TO LAYOUT only. Dimensions are approximate. NOT TO SCALE.

We would respectfully ask you to call our office before you view this property internally or externally. Please note this property is served by private drainage







This floor plan has been designed as a visual aid to identify room names and positioning within the b