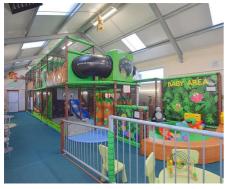

An exciting opportunity to purchase an established business located in the coastal village of Felinwynt, just 2.4 miles to the popular beach Mwnt, and 2.8 miles to Aberporth.

This established business is very popular within the community, and includes a cafe and childrens soft play. The building briefly comprises; a reception area with cafe seating and a counter. A door to the left leads to a storage cupboard, the ladies, mens and disabled/baby change WCs. At the end of the cafe there is further seating with views overlooking the sea, a commercial kitchen (kitchen equipment available under seperate negotiation) and store room. A door leads from reception into the playbarn where the childrens softplay is found. This includes many different activities for the children. At the end of the barn is the seating area which overlooks the play area, and again has views overlooking the sea and patio.

#### **PLAYBARN**

66'08 x 25'01 (20.32m x 7.65m)