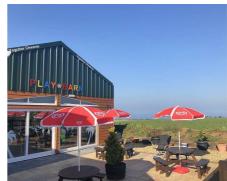

An exciting opportunity to purchase an established business located in the coastal village of Felinwynt, just 2.4 miles to the popular beach Mwnt, and 2.8 miles to Aberporth.

This established business is very popular within the community, and includes a cafe and childrens soft play. The building briefly comprises; a reception area with cafe seating and a counter. A door to the left leads to a storage cupboard, the ladies, mens and disabled/baby change WCs. At the end of the cafe there is further seating with views overlooking the sea, a commercial kitchen (kitchen equipment available under seperate negotiation) and store room. A door leads from reception into the playbarn where the childrens softplay is found. This includes many different activities for the children. At the end of the barn is the seating area which overlooks the play area, and again has views overlooking the sea and patio.

Externally; there is ample off road parking for visitors and staff. A path leads from the carpark to the entrance and showcases a variety of shrubs and flower beds. To the front of the playbarn there is a patio and raised lawned area, with wooden childrens climbing frame and slide - offering a perfect place to sit and enjoy the superb far-reaching sea and countryside views.