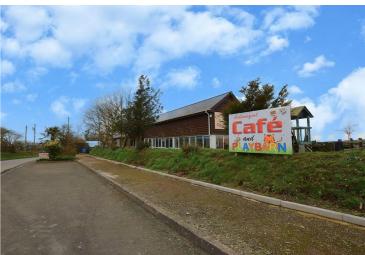

### Felinwynt Cafe and Playbarn Felinwynt, Cardigan, SA43 1RT

- · Established Business
- · Outdoor Seating Area
- Ample Parking Facilities
- · Oil Central Heating
- Childrens Soft Play
- · Cafe & Reception Area
- Sea & Countryside Views
- · Commercial EPC Rating; C

An exciting opportunity to purchase an established business located in the coastal village of Felinwynt, just 2.4 miles to the popular beach Mwnt, and 2.8 miles to Aberporth.

This established business is very popular within the community, and includes a cafe and childrens soft play. The building briefly comprises; a reception area with cafe seating and a counter. A door to the left leads to a storage cupboard, the ladies, mens and disabled/baby change WCs. At the end of the cafe there is further seating with views overlooking the sea, a commercial kitchen (kitchen equipment available under seperate negotiation) and store room. A door leads from reception into the playbarn where the childrens softplay is found. This includes many different activities for the children. At the end of the barn is the seating area which overlooks the play area, and again has views overlooking the sea and patio.

Externally; there is ample off road parking for visitors and staff. A path leads from the carpark to the entrance and showcases a variety of shrubs and flower beds. To the front of the playbarn there is a patio and raised lawned area, with wooden childrens climbing frame and slide - offering a perfect place to sit and enjoy the superb far-reaching sea and countryside views.