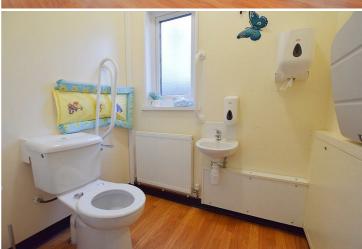

#### **DISABLED/BABY CHANGE WC**

4'08 x 6'03 (1.42m x 1.91m)

GENERAL INFORMATION

VIEWING: By appointment only. TENURE: We are advised freehold.

SERVICES: We have not checked or tested any of the services or appliances at the property.