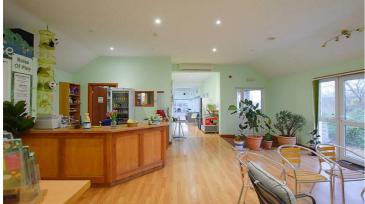

An exciting opportunity to purchase an established business located in the coastal village of Felinwynt, just 2.4 miles to the popular beach Mwnt, and 2.8 miles to Aberporth.

This established business is very popular within the community, and includes a cafe and childrens soft play. The building briefly comprises; a reception area with cafe seating and a counter. A door to the left leads to a storage cupboard, the ladies, mens and disabled/baby change WCs. At the end of the cafe there is further seating with views overlooking the sea, a commercial kitchen (kitchen equipment available under seperate negotiation) and store room. A door leads from reception into the playbarn where the childrens softplay is found. This includes many different activities for the children. At the end of the barn is the seating area which overlooks the play area, and again has views overlooking the sea and patio.