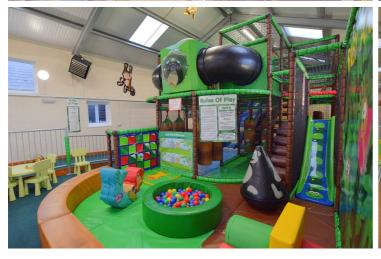

An exciting opportunity to purchase an established business located in the coastal village of Felinwynt, just 2.4 miles to the popular beach Mwnt, and 2.8 miles to Aberporth.

This established business is very popular within the community, and includes a cafe and childrens soft play. The building briefly comprises; a reception area with cafe seating and a counter. A door to the left leads to a storage cupboard, the ladies, mens and disabled/baby change WCs. At the end of the cafe there is further seating with views overlooking the sea, a commercial kitchen (kitchen equipment available under seperate negotiation) and store room. A door leads from reception into the playbarn where the childrens softplay is found. This includes many different activities for the children. At the end of the barn is the seating area which overlooks the play area, and again has views overlooking the sea and patio.

#### **PLAYBARN**

66'08 x 25'01 (20.32m x 7.65m)