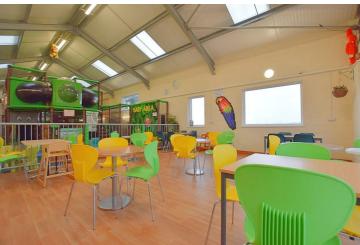

An exciting opportunity to purchase an established business located in the coastal village of Felinwynt, just 2.4 miles to the popular beach Mwnt, and 2.8 miles to Aberporth.

This established business is very popular within the community, and includes a cafe and childrens soft play. The building briefly comprises; a reception area with cafe seating and a counter. A door to the left leads to a storage cupboard, the ladies, mens and disabled/baby change WCs. At the end of the cafe there is further seating with views overlooking the sea, a commercial kitchen (kitchen equipment available under seperate negotiation) and store room. A door leads from reception into the playbarn where the childrens softplay is found. This includes many different activities for the children. At the end of the barn is the seating area which overlooks the play area, and again has views overlooking the sea and patio.

#### **CAFE**

57'00 x 18'03 (max) (17.37m x 5.56m (max))