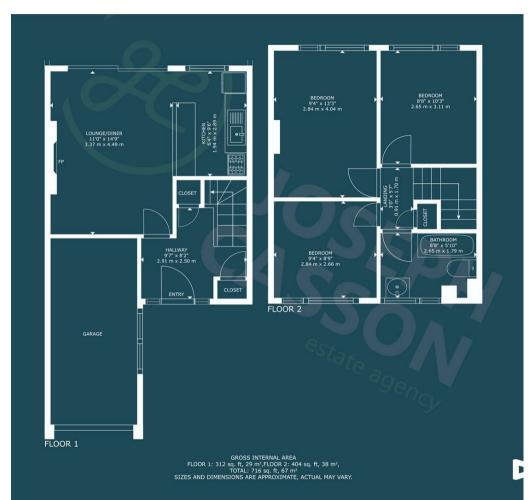

## ACCOMMODATION

This double-glazed and gas centrally heated property briefly comprises: an entrance hallway and an open-plan lounge/dining/kitchen to the ground floor, with three bedrooms and a bathroom upstairs. Outside, there is parking on own driveway, front garden, garage and an enclosed rear garden with lawned and seating areas.