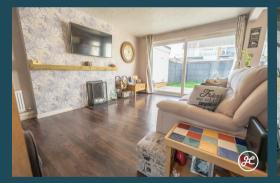

## ACCOMMODATION

This double-glazed and gas centrally heated property briefly comprises: an entrance hallway and an open-plan lounge/dining/kitchen to the ground floor, with three bedrooms and a bathroom upstairs. Outside, there is parking on own driveway, front garden, garage and an enclosed rear garden with lawned and seating areas.