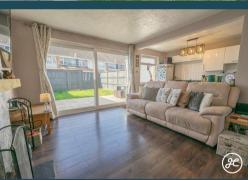

## ACCOMMODATION

This double-glazed and gas centrally heated property briefly comprises: an entrance hallway and an open-plan lounge/dining/kitchen to the ground floor, with three bedrooms and a bathroom upstairs. Outside, there is parking on own driveway, front garden, garage and an enclosed rear garden with lawned and seating areas.