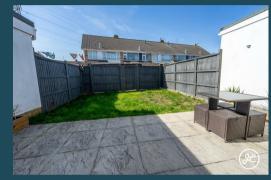

## ACCOMMODATION

This double-glazed and gas centrally heated property briefly comprises: an entrance hallway and an open-plan lounge/dining/kitchen to the ground floor, with three bedrooms and a bathroom upstairs. Outside, there is parking on own driveway, front garden, garage and an enclosed rear garden with lawned and seating areas.