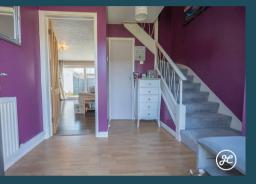

## ACCOMMODATION

This double-glazed and gas centrally heated property briefly comprises: an entrance hallway and an open-plan lounge/dining/kitchen to the ground floor, with three bedrooms and a bathroom upstairs. Outside, there is parking on own driveway, front garden, garage and an enclosed rear garden with lawned and seating areas.