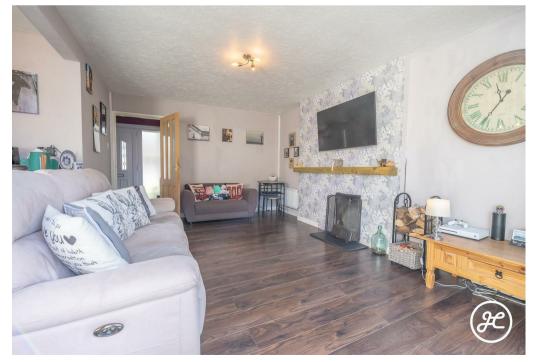

## ACCOMMODATION

This double-glazed and gas centrally heated property briefly comprises: an entrance hallway and an open-plan lounge/dining/kitchen to the ground floor, with three bedrooms and a bathroom upstairs. Outside, there is parking on own driveway, front garden, garage and an enclosed rear garden with lawned and seating areas.