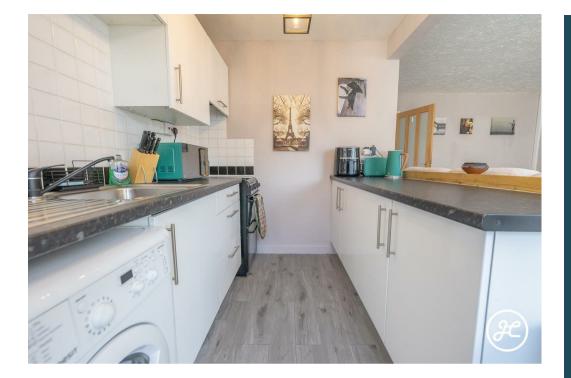

## ACCOMMODATION

This double-glazed and gas centrally heated property briefly comprises: an entrance hallway and an open-plan lounge/dining/kitchen to the ground floor, with three bedrooms and a bathroom upstairs. Outside, there is parking on own driveway, front garden, garage and an enclosed rear garden with lawned and seating areas.