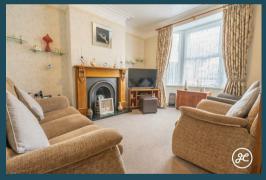

## **ACCOMMODATION**

This double-glazed, gas centrally heated accommodation briefly comprises: an entrance vestibule, hallway, lounge, dining room, kitchen,n and bathroom to the ground floor, with three spacious bedrooms to the first floor. Outside there is a small front garden and an enclosed courtyard garden to the rear with a garage/workshop beyond.