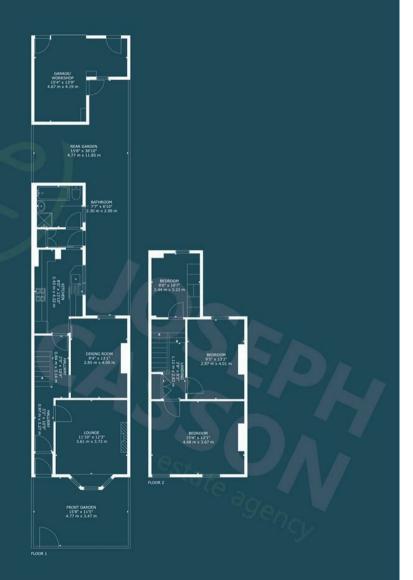

## **ACCOMMODATION**

This double-glazed, gas centrally heated accommodation briefly comprises: an entrance vestibule, hallway, lounge, dining room, kitchen,n and bathroom to the ground floor, with three spacious bedrooms to the first floor. Outside there is a small front garden and an enclosed courtyard garden to the rear with a garage/workshop beyond.

GROSS INTERNAL AREA
FLOOR 1: 579 sq.ft, 54 m², FLOOR 2: 479 sq.ft, 45 m²
EXCLUDED AREAS: FRONT GARDEN: 167 sq.ft, 16 m², REAR GARDEN: 350 sq.ft, 33 m², GARAGE/ WORKSHOP: 160 sq.ft, 15 m²
TOTAL: 1058 sq.ft, 99 m²

SIZES AND DIMENSIONS ARE APPROXIMATE, ACTUAL MAY VARY.