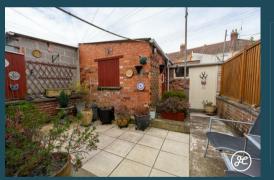

## **ACCOMMODATION**

This double-glazed, gas centrally heated accommodation briefly comprises: an entrance vestibule, hallway, lounge, dining room, kitchen,n and bathroom to the ground floor, with three spacious bedrooms to the first floor. Outside there is a small front garden and an enclosed courtyard garden to the rear with a garage/workshop beyond.