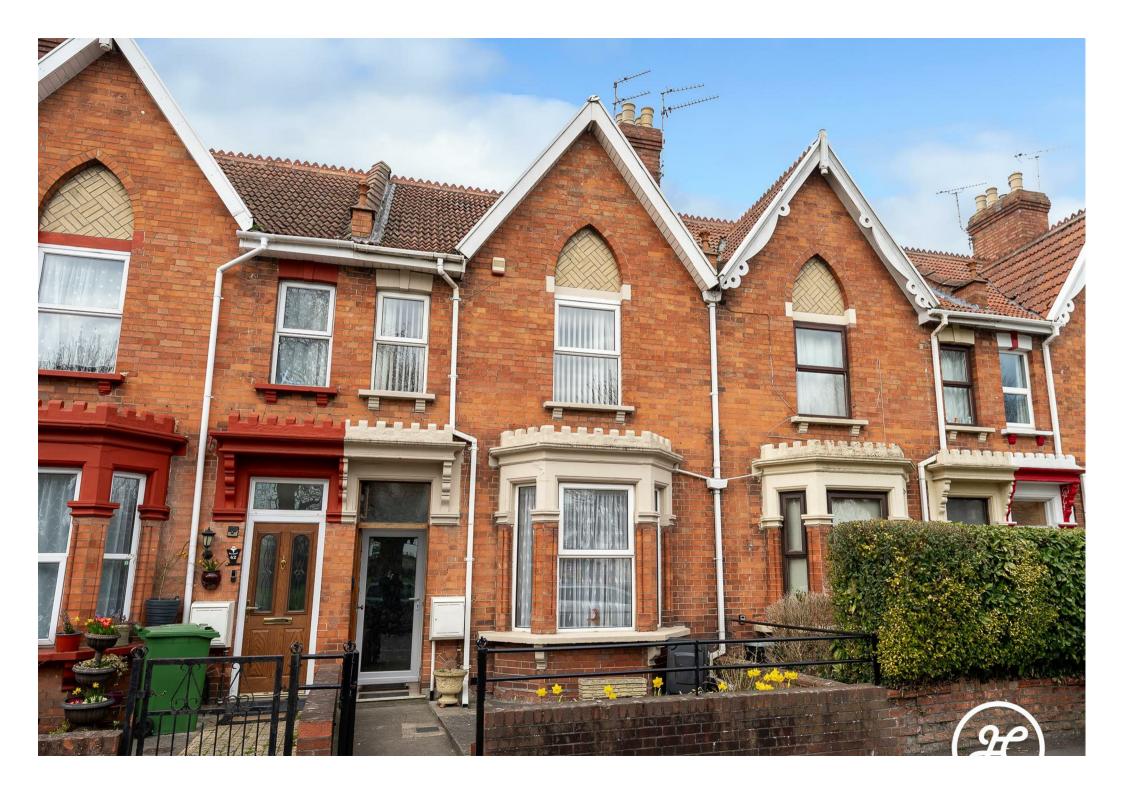

BEST & FINAL OFFERS BY 27/03/2025—Situated within a popular residential street near the centre of Bridgwater, overlooking parkland, this attractive, bay-fronted three-bedroom Victorian terraced property offers spacious accommodation and benefits from a garage/workshop to the rear.

## **ACCOMMODATION**

This double-glazed, gas centrally heated accommodation briefly comprises: an entrance vestibule, hallway, lounge, dining room, kitchen,n and bathroom to the ground floor, with three spacious bedrooms to the first floor. Outside there is a small front garden and an enclosed courtyard garden to the rear with a garage/workshop beyond.