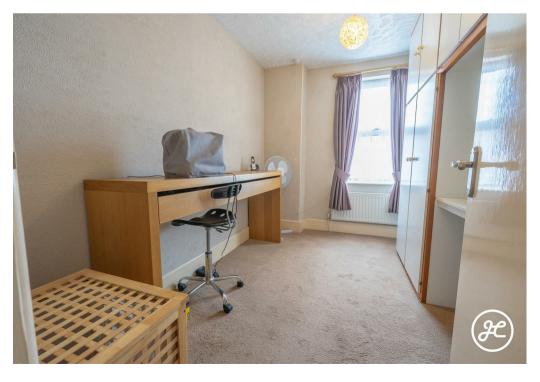

## **ACCOMMODATION**

This double-glazed, gas centrally heated accommodation briefly comprises: an entrance vestibule, hallway, lounge, dining room, kitchen,n and bathroom to the ground floor, with three spacious bedrooms to the first floor. Outside there is a small front garden and an enclosed courtyard garden to the rear with a garage/workshop beyond.