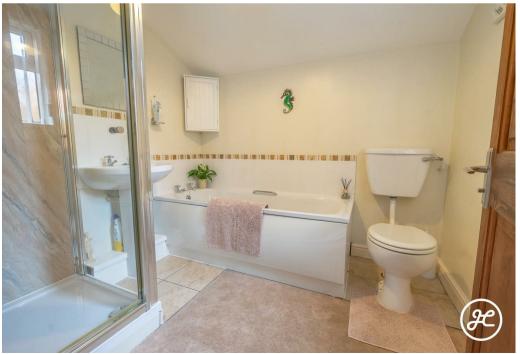

## **ACCOMMODATION**

This double-glazed, gas centrally heated accommodation briefly comprises: an entrance vestibule, hallway, lounge, dining room, kitchen,n and bathroom to the ground floor, with three spacious bedrooms to the first floor. Outside there is a small front garden and an enclosed courtyard garden to the rear with a garage/workshop beyond.