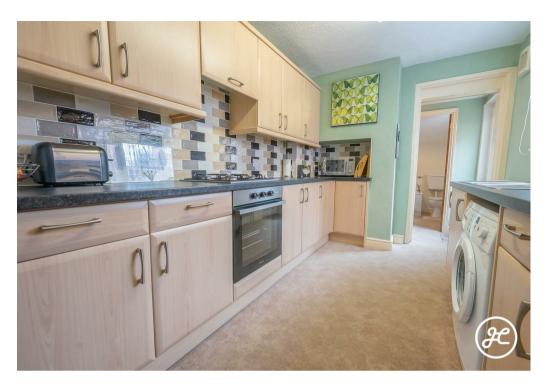

## **ACCOMMODATION**

This double-glazed, gas centrally heated accommodation briefly comprises: an entrance vestibule, hallway, lounge, dining room, kitchen,n and bathroom to the ground floor, with three spacious bedrooms to the first floor. Outside there is a small front garden and an enclosed courtyard garden to the rear with a garage/workshop beyond.