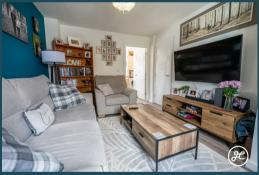

Built by Bloor Homes in 2022, it boasts a sleek design with an eco-friendly B rating. Enjoy a bright kitchen/dining area that opens to the garden. The ground floor also features an entrance hallway, a utility room, a cloakroom, storage space, and a spacious living room. Upstairs are two double bedrooms along with a bathroom. Outside includes two parking spaces and a beautifully landscaped rear garden.

#### **ACCOMMODATION**

This double glazed, gas centrally heated accommodation briefly comprises: entrance hallway, lounge, kitchen/diner, cloakroom and utility area to the ground floor. Accessed via a quarter-turning staircase and a spacious first floor landing, are two double bedrooms and a family bathroom.