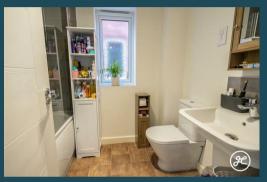

#### **ACCOMMODATION**

This double glazed, gas centrally heated accommodation briefly comprises: entrance hallway, lounge, kitchen/diner, cloakroom and utility area to the ground floor. Accessed via a quarter-turning staircase and a spacious first floor landing, are two double bedrooms and a family bathroom.