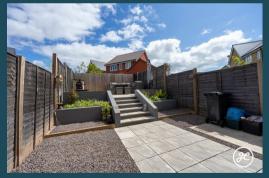

Externally, the rear garden is enclosed and is predominantly lawned with a patio area, side access. To the front aspect is two parking spaces.