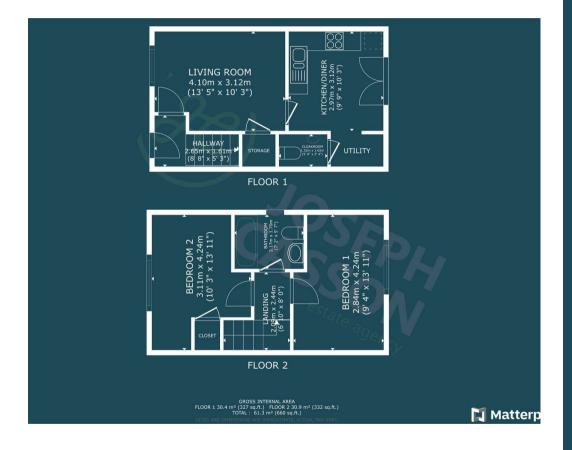

#### **ACCOMMODATION**

This double glazed, gas centrally heated accommodation briefly comprises: entrance hallway, lounge, kitchen/diner, cloakroom and utility area to the ground floor. Accessed via a quarter-turning staircase and a spacious first floor landing, are two double bedrooms and a family bathroom.

Externally, the rear garden is enclosed and is predominantly lawned with a patio area, side access. To the front aspect is two parking spaces.