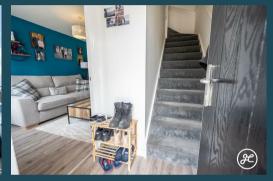

#### **ACCOMMODATION**

This double glazed, gas centrally heated accommodation briefly comprises: entrance hallway, lounge, kitchen/diner, cloakroom and utility area to the ground floor. Accessed via a quarter-turning staircase and a spacious first floor landing, are two double bedrooms and a family bathroom.