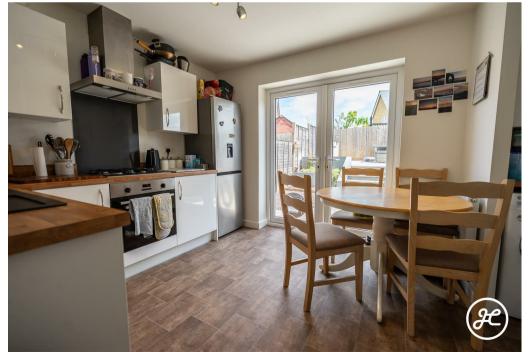

Built by Bloor Homes in 2022, it boasts a sleek design with an eco-friendly B rating. Enjoy a bright kitchen/dining area that opens to the garden. The ground floor also features an entrance hallway, a utility room, a cloakroom, storage space, and a spacious living room. Upstairs are two double bedrooms along with a bathroom. Outside includes two parking spaces and a beautifully landscaped rear garden.

#### **ACCOMMODATION**

This double glazed, gas centrally heated accommodation briefly comprises: entrance hallway, lounge, kitchen/diner, cloakroom and utility area to the ground floor. Accessed via a quarter-turning staircase and a spacious first floor landing, are two double bedrooms and a family bathroom.