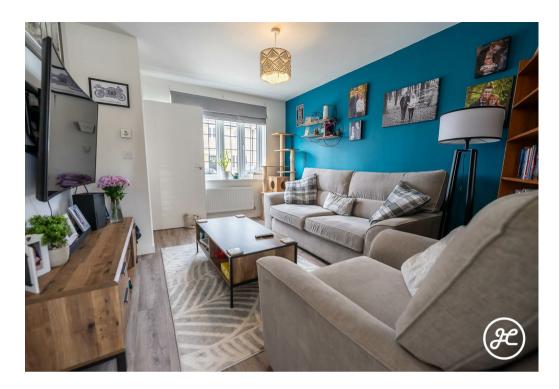

Built by Bloor Homes in 2022, it boasts a sleek design with an eco-friendly B rating. Enjoy a bright kitchen/dining area that opens to the garden. The ground floor also features an entrance hallway, a utility room, a cloakroom, storage space, and a spacious living room. Upstairs are two double bedrooms along with a bathroom. Outside includes two parking spaces and a beautifully landscaped rear garden.

#### **ACCOMMODATION**

This double glazed, gas centrally heated accommodation briefly comprises: entrance hallway, lounge, kitchen/diner, cloakroom and utility area to the ground floor. Accessed via a quarter-turning staircase and a spacious first floor landing, are two double bedrooms and a family bathroom.