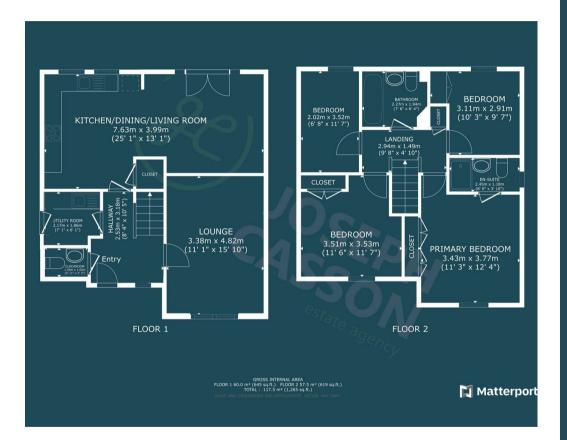

# **ACCOMMODATION**

This double-glazed and gas centrally heated accommodation briefly comprises: an entrance hallway, lounge, impressive open-plan kitchen/diner, utility room, and cloakroom to the ground floor, with four generously sized bedrooms, the primary bedroom with en-suite shower room, and a family bathroom. Outside, there is a small front garden, an enclosed lawned rear garden with a seating area, and a garage with parking in front.