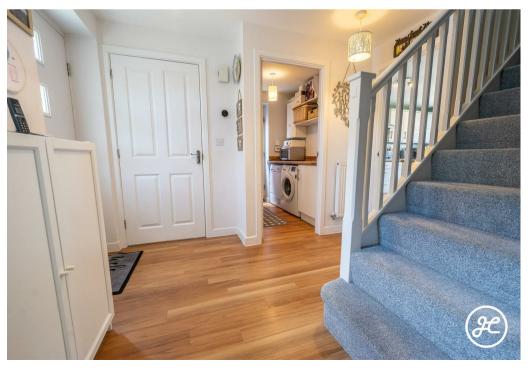

# **ACCOMMODATION**

This double-glazed and gas centrally heated accommodation briefly comprises: an entrance hallway, lounge, impressive open-plan kitchen/diner, utility room, and cloakroom to the ground floor, with four generously sized bedrooms, the primary bedroom with en-suite shower room, and a family bathroom. Outside, there is a small front garden, an enclosed lawned rear garden with a seating area, and a garage with parking in front.