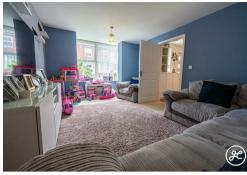

Discover this exceptional detached family home featuring a modern open-plan kitchen/dining/living room, a separate bay-fronted lounge, a utility room, and a cloakroom. Upstairs are four generously sized bedrooms, including an en-suite shower room and a family bathroom.

# **ACCOMMODATION**

This double-glazed and gas centrally heated accommodation briefly comprises: an entrance hallway, lounge, impressive open-plan kitchen/diner, utility room, and cloakroom to the ground floor, with four generously sized bedrooms, the primary bedroom with en-suite shower room, and a family bathroom. Outside, there is a small front garden, an enclosed lawned rear garden with a seating area, and a garage with parking in front.