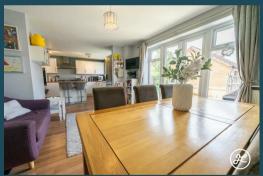

Discover this exceptional detached family home featuring a modern open-plan kitchen/dining/living room, a separate bay-fronted lounge, a utility room, and a cloakroom. Upstairs are four generously sized bedrooms, including an en-suite shower room and a family bathroom.

# **ACCOMMODATION**

This double-glazed and gas centrally heated accommodation briefly comprises: an entrance hallway, lounge, impressive open-plan kitchen/diner, utility room, and cloakroom to the ground floor, with four generously sized bedrooms, the primary bedroom with en-suite shower room, and a family bathroom. Outside, there is a small front garden, an enclosed lawned rear garden with a seating area, and a garage with parking in front.