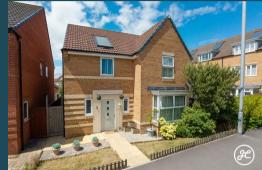

# Westminster Way Bridgwater TA6 4GB

# £340,000

- Spacious Detached Property
- Four Generously Sized Bedrooms
  - Two Bathrooms
- Open-Plan Kitchen/Dining/Living Room
  - Separate Lounge
  - Utility Room & Cloakroom
    - Garage & Driveway
    - Enclosed Rear Garden
- UPVC Double Glazing & Gas Central Heating
  - EPC RATING: TBC

Discover this exceptional detached family home featuring a modern open-plan kitchen/dining/living room, a separate bay-fronted lounge, a utility room, and a cloakroom. Upstairs are four generously sized bedrooms, including an en-suite shower room and a family bathroom.

# **ACCOMMODATION**

This double-glazed and gas centrally heated accommodation briefly comprises: an entrance hallway, lounge, impressive open-plan kitchen/diner, utility room, and cloakroom to the ground floor, with four generously sized bedrooms, the primary bedroom with en-suite shower room, and a family bathroom. Outside, there is a small front garden, an enclosed lawned rear garden with a seating area, and a garage with parking in front.