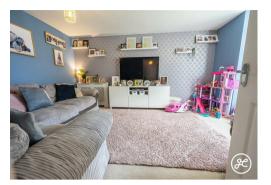

Discover this exceptional detached family home featuring a modern open-plan kitchen/dining/living room, a separate bay-fronted lounge, a utility room, and a cloakroom. Upstairs are four generously sized bedrooms, including an en-suite shower room and a family bathroom.

# **ACCOMMODATION**

This double-glazed and gas centrally heated accommodation briefly comprises: an entrance hallway, lounge, impressive open-plan kitchen/diner, utility room, and cloakroom to the ground floor, with four generously sized bedrooms, the primary bedroom with en-suite shower room, and a family bathroom. Outside, there is a small front garden, an enclosed lawned rear garden with a seating area, and a garage with parking in front.