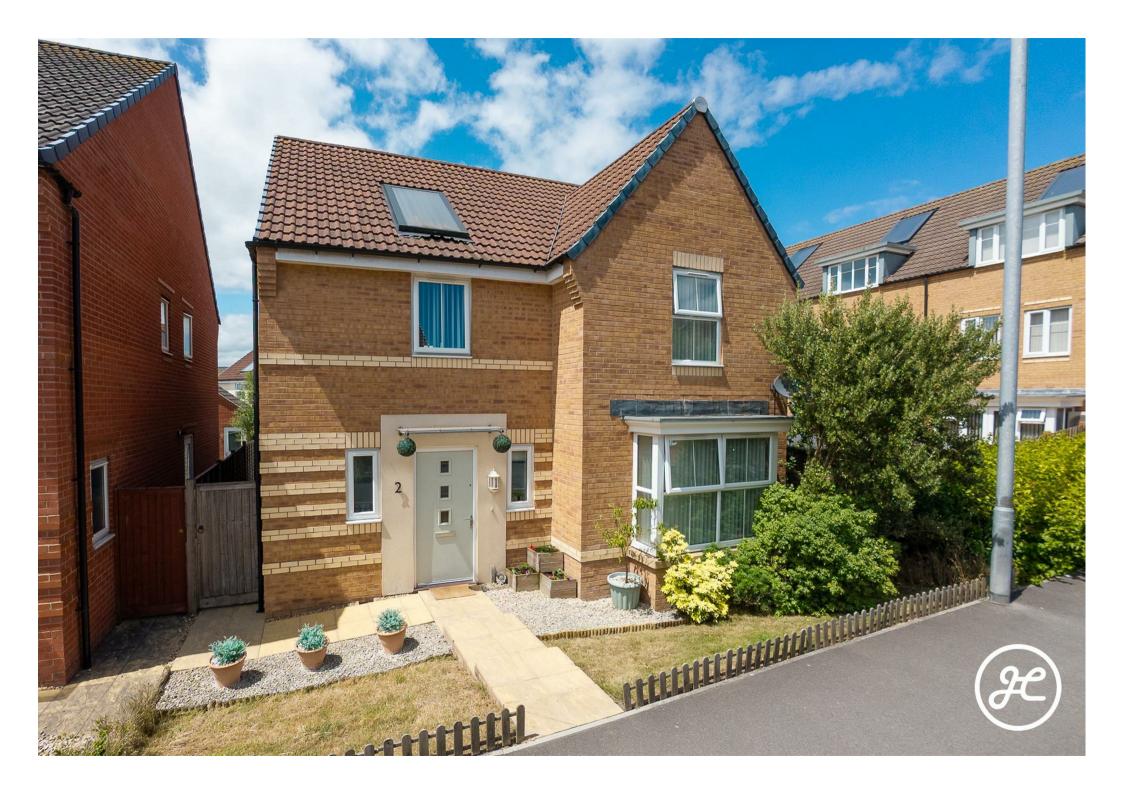

# Westminster Way Bridgwater TA6 4GB

Discover this exceptional detached family home featuring a modern open-plan kitchen/dining/living room, a separate bay-fronted lounge, a utility room, and a cloakroom. Upstairs are four generously sized bedrooms, including an en-suite shower room and a family bathroom.

Enjoy the west-facing garden, garage, and driveway. Located at the entrance of Kings Down development, you'll benefit from nearby shops, restaurants, schools, and excellent transport links for seamless commuting.

# **ACCOMMODATION**

This double-glazed and gas centrally heated accommodation briefly comprises: an entrance hallway, lounge, impressive open-plan kitchen/diner, utility room, and cloakroom to the ground floor, with four generously sized bedrooms, the primary bedroom with en-suite shower room, and a family bathroom. Outside, there is a small front garden, an enclosed lawned rear garden with a seating area, and a garage with parking in front.