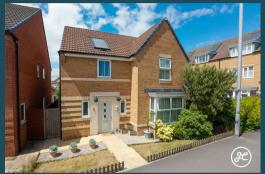

# Westminster Way Bridgwater TA6 4GB

# £340,000

- Spacious Detached Property
- Four Generously Sized Bedrooms
  - Two Bathrooms
- Open-Plan Kitchen/Dining/Living Room
  - Separate Lounge
  - Utility Room & Cloakroom
    - Garage & Driveway
    - Enclosed Rear Garden
- UPVC Double Glazing & Gas Central Heating
  - EPC RATING: TBC

Discover this exceptional detached family home featuring a modern open-plan kitchen/dining/living room, a separate bay-fronted lounge, a utility room, and a cloakroom. Upstairs are four generously sized bedrooms, including an en-suite shower room and a family bathroom.

# **ACCOMMODATION**

This double-glazed and gas centrally heated accommodation briefly comprises: an entrance hallway, lounge, impressive open-plan kitchen/diner, utility room, and cloakroom to the ground floor, with four generously sized bedrooms, the primary bedroom with en-suite shower room, and a family bathroom. Outside, there is a small front garden, an enclosed lawned rear garden with a seating area, and a garage with parking in front.