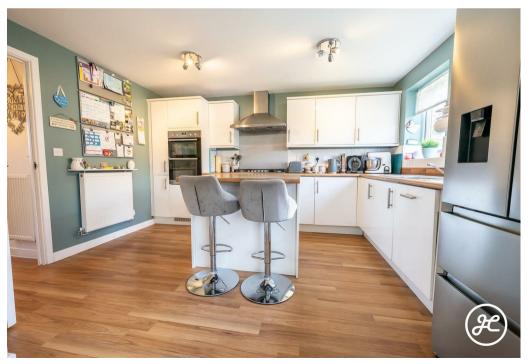

Discover this exceptional detached family home featuring a modern open-plan kitchen/dining/living room, a separate bay-fronted lounge, a utility room, and a cloakroom. Upstairs are four generously sized bedrooms, including an en-suite shower room and a family bathroom.

# **ACCOMMODATION**

This double-glazed and gas centrally heated accommodation briefly comprises: an entrance hallway, lounge, impressive open-plan kitchen/diner, utility room, and cloakroom to the ground floor, with four generously sized bedrooms, the primary bedroom with en-suite shower room, and a family bathroom. Outside, there is a small front garden, an enclosed lawned rear garden with a seating area, and a garage with parking in front.