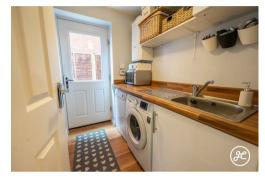

# **ACCOMMODATION**

This double-glazed and gas centrally heated accommodation briefly comprises: an entrance hallway, lounge, impressive open-plan kitchen/diner, utility room, and cloakroom to the ground floor, with four generously sized bedrooms, the primary bedroom with en-suite shower room, and a family bathroom. Outside, there is a small front garden, an enclosed lawned rear garden with a seating area, and a garage with parking in front.