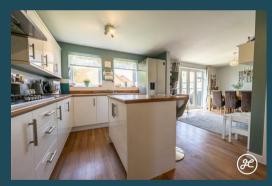

Discover this exceptional detached family home featuring a modern open-plan kitchen/dining/living room, a separate bay-fronted lounge, a utility room, and a cloakroom. Upstairs are four generously sized bedrooms, including an en-suite shower room and a family bathroom.

# **ACCOMMODATION**

This double-glazed and gas centrally heated accommodation briefly comprises: an entrance hallway, lounge, impressive open-plan kitchen/diner, utility room, and cloakroom to the ground floor, with four generously sized bedrooms, the primary bedroom with en-suite shower room, and a family bathroom. Outside, there is a small front garden, an enclosed lawned rear garden with a seating area, and a garage with parking in front.