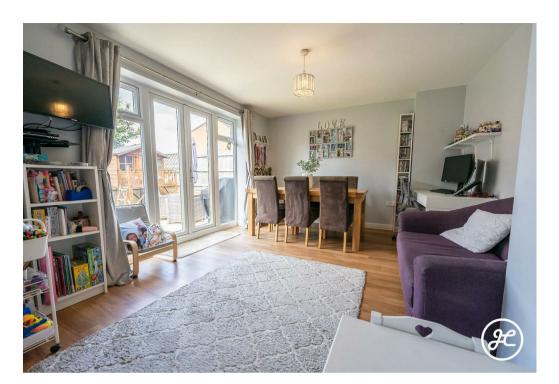

Discover this exceptional detached family home featuring a modern open-plan kitchen/dining/living room, a separate bay-fronted lounge, a utility room, and a cloakroom. Upstairs are four generously sized bedrooms, including an en-suite shower room and a family bathroom.

# **ACCOMMODATION**

This double-glazed and gas centrally heated accommodation briefly comprises: an entrance hallway, lounge, impressive open-plan kitchen/diner, utility room, and cloakroom to the ground floor, with four generously sized bedrooms, the primary bedroom with en-suite shower room, and a family bathroom. Outside, there is a small front garden, an enclosed lawned rear garden with a seating area, and a garage with parking in front.