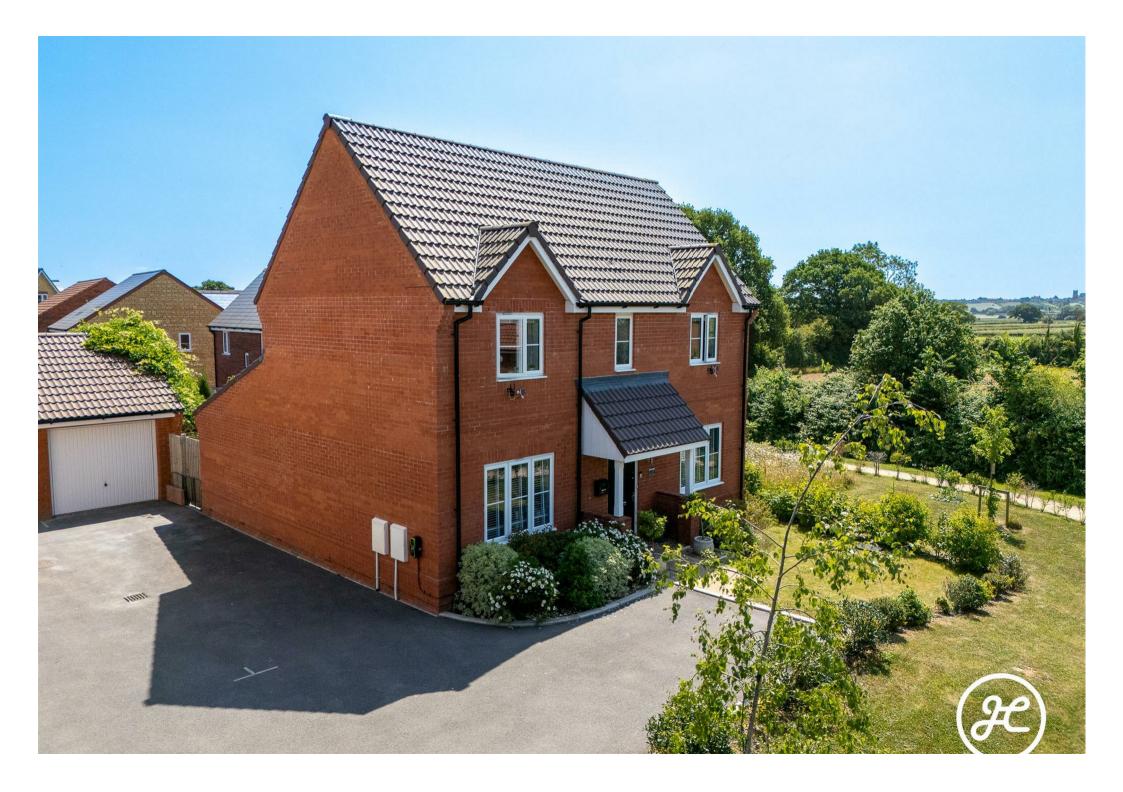

• Gardens to Front, Side & Rear Aspects

- Driveway with Garage
- NHBC Buildmark Warranty

Nestled on the edge of Wilstock Village, this stunning property offers impressive views of the surrounding countryside. This exquisite executive detached home features four generous double bedrooms (two with ensuites), an expansive open-plan kitchen/dining/living area, plus two separate reception rooms.

This property boasts beautifully landscaped gardens at the front, side, and rear. It includes a garage and driveway for added convenience.

Constructed by Bloor Homes in 2021, it provides excellent transport links to the M5 motorway as well as nearby Taunton and Bridgwater.

## ACCOMMODATION

This substantial detached family home briefly comprises: an entrance hallway, lounge, study, open-plan kitchen/dining/living room, utility room, and cloakroom to the ground floor. Arranged on the first floor are four double bedrooms, the primary bedroom has an en-suite shower room and dressing room with fitted wardrobes, and bedroom two also benefits from an en-suite. A luxurious family bathroom completes the internal accommodation. Outside, there is a driveway and a garage, with a front garden that extends to the side and is lawned with shrub borders. The rear garden has been landscaped and offers seating and area of artificial turf.