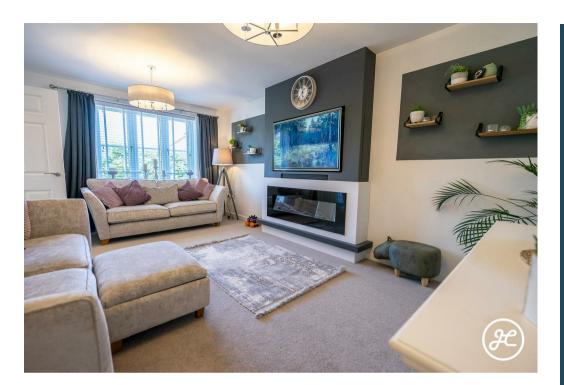

## ACCOMMODATION

This substantial detached family home briefly comprises: an entrance hallway, lounge, study, open-plan kitchen/dining/living room, utility room, and cloakroom to the ground floor. Arranged on the first floor are four double bedrooms, the primary bedroom has an en-suite shower room and dressing room with fitted wardrobes, and bedroom two also benefits from an en-suite. A luxurious family bathroom completes the internal accommodation. Outside, there is a driveway and a garage, with a front garden that extends to the side and is lawned with shrub borders. The rear garden has been landscaped and offers seating and area of artificial turf.