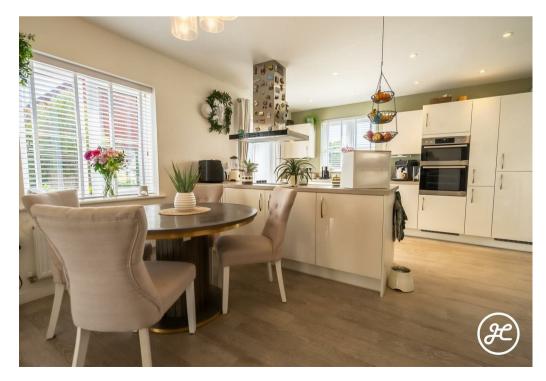

## ACCOMMODATION

This substantial detached family home briefly comprises: an entrance hallway, lounge, study, open-plan kitchen/dining/living room, utility room, and cloakroom to the ground floor. Arranged on the first floor are four double bedrooms, the primary bedroom has an en-suite shower room and dressing room with fitted wardrobes, and bedroom two also benefits from an en-suite. A luxurious family bathroom completes the internal accommodation. Outside, there is a driveway and a garage, with a front garden that extends to the side and is lawned with shrub borders. The rear garden has been landscaped and offers seating and area of artificial turf.