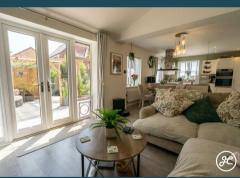

## ACCOMMODATION

This substantial detached family home briefly comprises: an entrance hallway, lounge, study, open-plan kitchen/dining/living room, utility room, and cloakroom to the ground floor. Arranged on the first floor are four double bedrooms, the primary bedroom has an en-suite shower room and dressing room with fitted wardrobes, and bedroom two also benefits from an en-suite. A luxurious family bathroom completes the internal accommodation. Outside, there is a driveway and a garage, with a front garden that extends to the side and is lawned with shrub borders. The rear garden has been landscaped and offers seating and area of artificial turf.