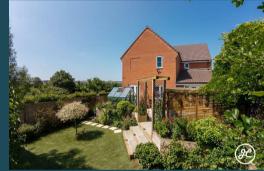

This property boasts beautifully landscaped gardens at the front, side, and rear. It includes a garage and driveway for added convenience.

Constructed by Bloor Homes in 2021, it provides excellent transport links to the M5 motorway as well as nearby Taunton and Bridgwater.

## ACCOMMODATION

This substantial detached family home briefly comprises: an entrance hallway, lounge, study, open-plan kitchen/dining/living room, utility room, and cloakroom to the ground floor. Arranged on the first floor are four double bedrooms, the primary bedroom has an en-suite shower room and dressing room with fitted wardrobes, and bedroom two also benefits from an en-suite. A luxurious family bathroom completes the internal accommodation. Outside, there is a driveway and a garage, with a front garden that extends to the side and is lawned with shrub borders. The rear garden has been landscaped and offers seating and area of artificial turf.