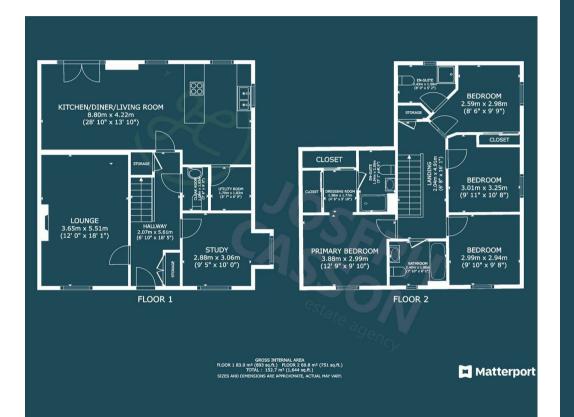

## ACCOMMODATION

This substantial detached family home briefly comprises: an entrance hallway, lounge, study, open-plan kitchen/dining/living room, utility room, and cloakroom to the ground floor. Arranged on the first floor are four double bedrooms, the primary bedroom has an en-suite shower room and dressing room with fitted wardrobes, and bedroom two also benefits from an en-suite. A luxurious family bathroom completes the internal accommodation. Outside, there is a driveway and a garage, with a front garden that extends to the side and is lawned with shrub borders. The rear garden has been landscaped and offers seating and area of artificial turf.