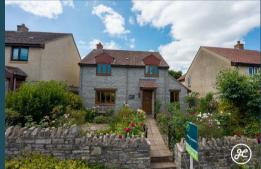

## Holywell Road Edington Bridgwater TA7 9LD

- Constructed in 2006
  - Four Bedrooms
  - Two Bathrooms
- Two Reception Rooms
  - Kitchen
- Utility Room & Cloakroom
  - Garage & Driveway
- Pretty Gardens to Front & Rear
  - No Onward Chain

Joseph Casson are delighted to present this fantastic detached home, available with no onward chain and showcasing stunning countryside views.

Built in 2006, the spacious layout features a lounge, study, kitchen, cloakroom, and utility room on the ground floor. The first floor offers four inviting bedrooms and two bathrooms. Outside are charming cottagestyle gardens along with a garage and driveway.

## **ACCOMMODATION**

Discover this charming, oil centrally heated and double glazed detached home featuring stunning countryside views. Inside, you'll find a welcoming entrance hall, a cloakroom, a study, a lounge/diner, a kitchen, and a utility room. Upstairs offers four bedrooms— the main with an en-suite— plus a family bathroom. Outside, enjoy lovely cottage-style gardens at both the front and rear aspects, along with a garage and driveway.