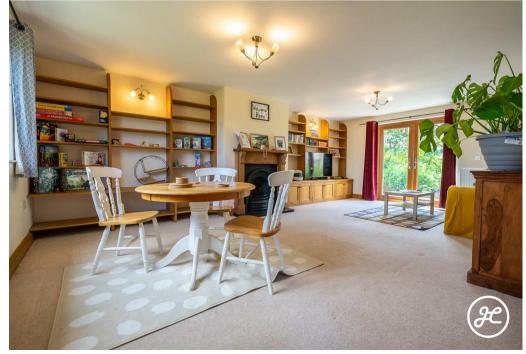

## **ACCOMMODATION**

Discover this charming, oil centrally heated and double glazed detached home featuring stunning countryside views. Inside, you'll find a welcoming entrance hall, a cloakroom, a study, a lounge/diner, a kitchen, and a utility room. Upstairs offers four bedrooms— the main with an en-suite— plus a family bathroom. Outside, enjoy lovely cottage-style gardens at both the front and rear aspects, along with a garage and driveway.