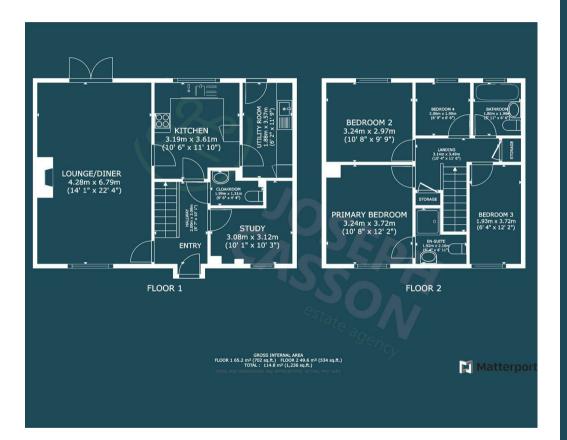

Joseph Casson are delighted to present this fantastic detached home, available with no onward chain and showcasing stunning countryside views.

Built in 2006, the spacious layout features a lounge, study, kitchen, cloakroom, and utility room on the ground floor. The first floor offers four inviting bedrooms and two bathrooms. Outside are charming cottagestyle gardens along with a garage and driveway.

## **ACCOMMODATION**

Discover this charming, oil centrally heated and double glazed detached home featuring stunning countryside views. Inside, you'll find a welcoming entrance hall, a cloakroom, a study, a lounge/diner, a kitchen, and a utility room. Upstairs offers four bedrooms— the main with an en-suite— plus a family bathroom. Outside, enjoy lovely cottage-style gardens at both the front and rear aspects, along with a garage and driveway.