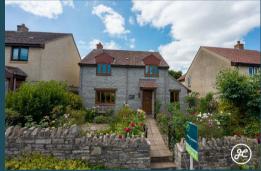

Joseph Casson are delighted to present this fantastic detached home, available with no onward chain and showcasing stunning countryside views.

Built in 2006, the spacious layout features a lounge, study, kitchen, cloakroom, and utility room on the ground floor. The first floor offers four inviting bedrooms and two bathrooms. Outside are charming cottagestyle gardens along with a garage and driveway.

## **ACCOMMODATION**

Discover this charming, oil centrally heated and double glazed detached home featuring stunning countryside views. Inside, you'll find a welcoming entrance hall, a cloakroom, a study, a lounge/diner, a kitchen, and a utility room. Upstairs offers four bedrooms— the main with an en-suite— plus a family bathroom. Outside, enjoy lovely cottage-style gardens at both the front and rear aspects, along with a garage and driveway.