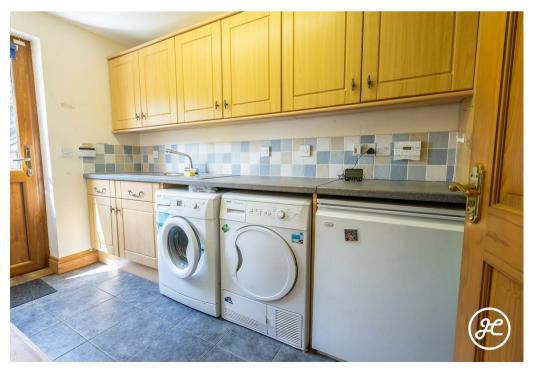

## **ACCOMMODATION**

Discover this charming, oil centrally heated and double glazed detached home featuring stunning countryside views. Inside, you'll find a welcoming entrance hall, a cloakroom, a study, a lounge/diner, a kitchen, and a utility room. Upstairs offers four bedrooms— the main with an en-suite— plus a family bathroom. Outside, enjoy lovely cottage-style gardens at both the front and rear aspects, along with a garage and driveway.