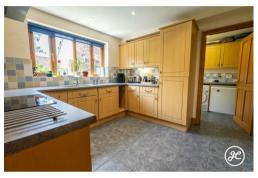

## **ACCOMMODATION**

Discover this charming, oil centrally heated and double glazed detached home featuring stunning countryside views. Inside, you'll find a welcoming entrance hall, a cloakroom, a study, a lounge/diner, a kitchen, and a utility room. Upstairs offers four bedrooms— the main with an en-suite— plus a family bathroom. Outside, enjoy lovely cottage-style gardens at both the front and rear aspects, along with a garage and driveway.