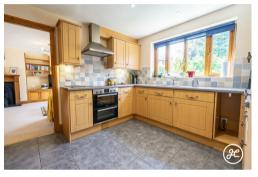

## **ACCOMMODATION**

Discover this charming, oil centrally heated and double glazed detached home featuring stunning countryside views. Inside, you'll find a welcoming entrance hall, a cloakroom, a study, a lounge/diner, a kitchen, and a utility room. Upstairs offers four bedrooms— the main with an en-suite— plus a family bathroom. Outside, enjoy lovely cottage-style gardens at both the front and rear aspects, along with a garage and driveway.