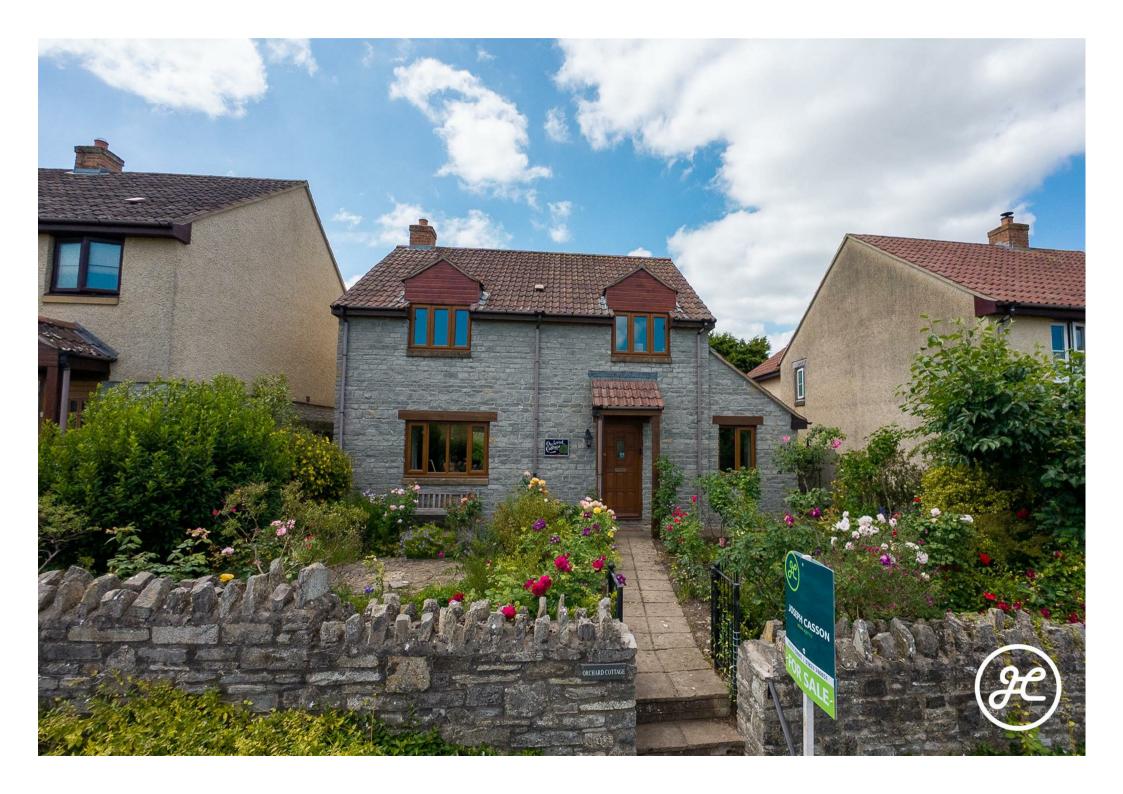

Joseph Casson are delighted to present this fantastic detached home, available with no onward chain and showcasing stunning countryside views.

Built in 2006, the spacious layout features a lounge, study, kitchen, cloakroom, and utility room on the ground floor. The first floor offers four inviting bedrooms and two bathrooms. Outside are charming cottagestyle gardens along with a garage and driveway.

## **ACCOMMODATION**

Discover this charming, oil centrally heated and double glazed detached home featuring stunning countryside views. Inside, you'll find a welcoming entrance hall, a cloakroom, a study, a lounge/diner, a kitchen, and a utility room. Upstairs offers four bedrooms— the main with an en-suite— plus a family bathroom. Outside, enjoy lovely cottage-style gardens at both the front and rear aspects, along with a garage and driveway.