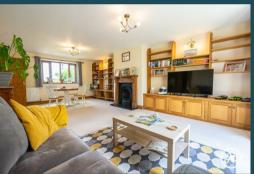

## **ACCOMMODATION**

Discover this charming, oil centrally heated and double glazed detached home featuring stunning countryside views. Inside, you'll find a welcoming entrance hall, a cloakroom, a study, a lounge/diner, a kitchen, and a utility room. Upstairs offers four bedrooms— the main with an en-suite— plus a family bathroom. Outside, enjoy lovely cottage-style gardens at both the front and rear aspects, along with a garage and driveway.