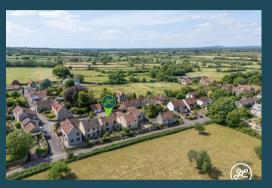

## LOCATION

Nestled on the outskirts of Edington, this property benefits from nearby amenities such as a doctor's surgery, a convenience store, and a village hall. The charming village of Catcott to the east boasts an excellent primary school and a local pub. Bridgwater (8 miles west) offers diverse shopping options, while Street features Clarks Village outlet and Millfield School. Access M5 at Junction 23 (Purton/Dunball).