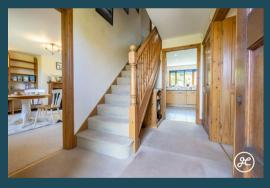

## **ACCOMMODATION**

Discover this charming, oil centrally heated and double glazed detached home featuring stunning countryside views. Inside, you'll find a welcoming entrance hall, a cloakroom, a study, a lounge/diner, a kitchen, and a utility room. Upstairs offers four bedrooms— the main with an en-suite— plus a family bathroom. Outside, enjoy lovely cottage-style gardens at both the front and rear aspects, along with a garage and driveway.