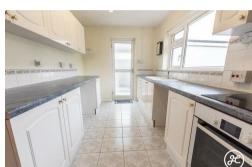

## **ACCOMMODATION**

This gas centrally heated accommodation briefly comprises: an entrance hallway, lounge/diner, kitchen, porch, two bedrooms, and a shower room, all located on the ground floor. Externally, there is are front and rear gardens, a driveway, and a tandem garage.