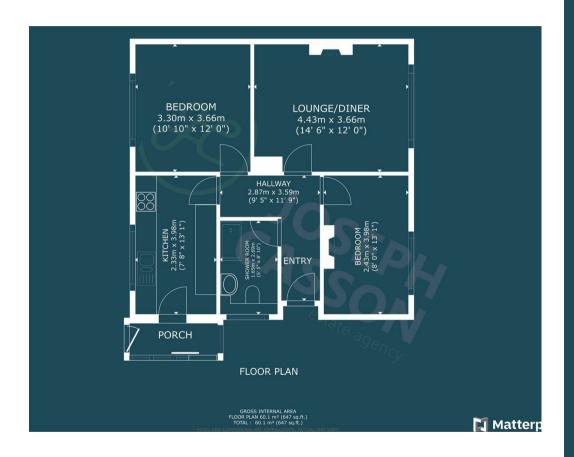

## **ACCOMMODATION**

This gas centrally heated accommodation briefly comprises: an entrance hallway, lounge/diner, kitchen, porch, two bedrooms, and a shower room, all located on the ground floor. Externally, there is are front and rear gardens, a driveway, and a tandem garage.