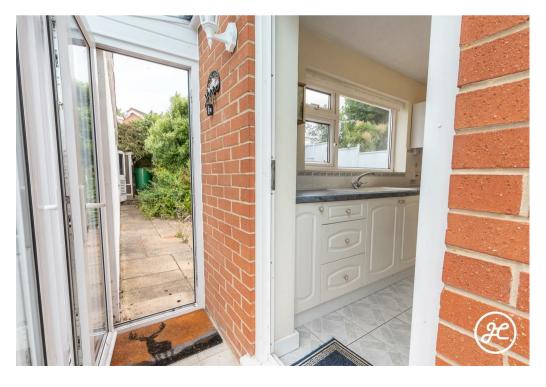

## **ACCOMMODATION**

This gas centrally heated accommodation briefly comprises: an entrance hallway, lounge/diner, kitchen, porch, two bedrooms, and a shower room, all located on the ground floor. Externally, there is are front and rear gardens, a driveway, and a tandem garage.