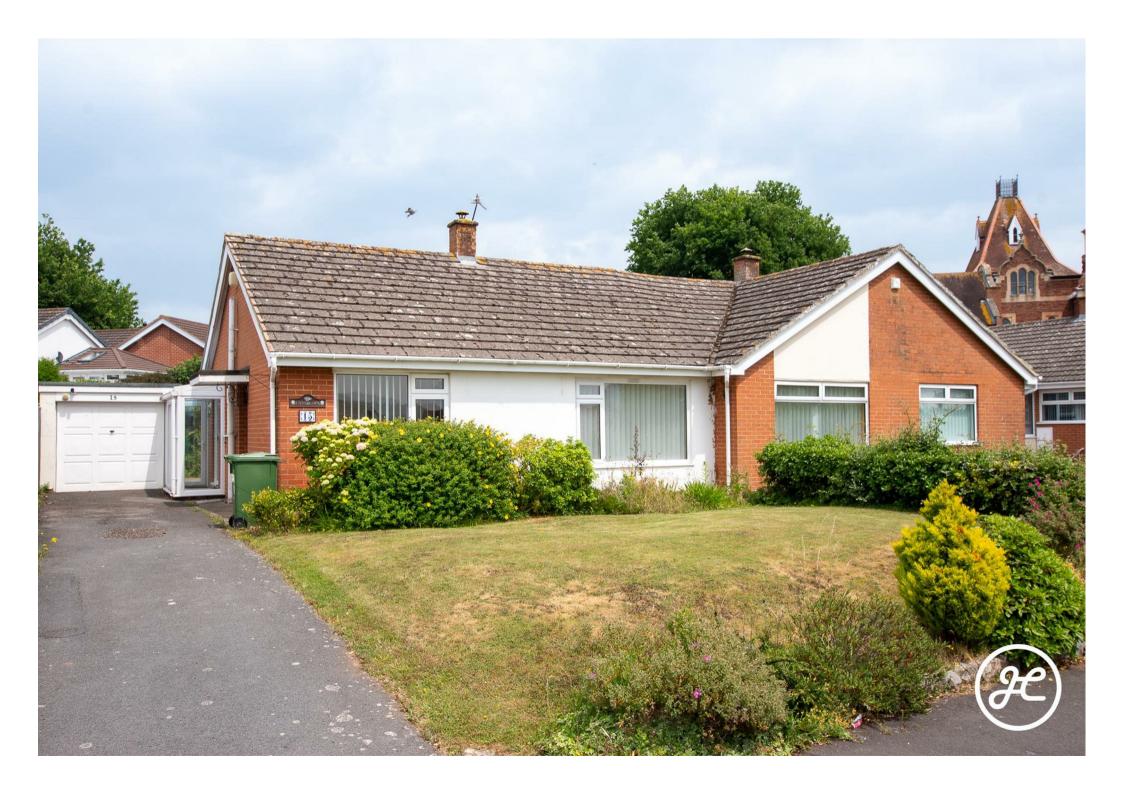

Situated within a very sought-after and established residential area in Bridgwater, this two-bedroom, semi-detached bungalow is available with the advantage of no onward chain.

## **ACCOMMODATION**

This gas centrally heated accommodation briefly comprises: an entrance hallway, lounge/diner, kitchen, porch, two bedrooms, and a shower room, all located on the ground floor. Externally, there is are front and rear gardens, a driveway, and a tandem garage.