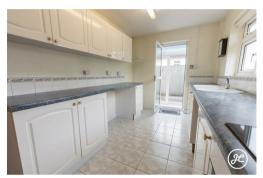

## **ACCOMMODATION**

This gas centrally heated accommodation briefly comprises: an entrance hallway, lounge/diner, kitchen, porch, two bedrooms, and a shower room, all located on the ground floor. Externally, there is are front and rear gardens, a driveway, and a tandem garage.