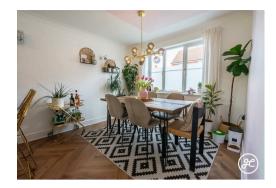

## **ACCOMMODATION**

This double-glazed and gas centrally heated property briefly comprises: an inviting entrance hallway, a cloakroom, a spacious lounge, and an open-plan kitchen/dining area with a utility room on the ground floor. Upstairs are four bedrooms (including a primary suite with en-suite) and a family bathroom. Outside, enjoy a west-facing garden, double garage, and parking on your own driveway.