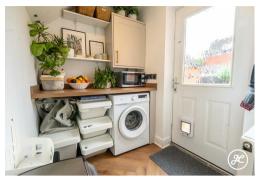

## **ACCOMMODATION**

This double-glazed and gas centrally heated property briefly comprises: an inviting entrance hallway, a cloakroom, a spacious lounge, and an open-plan kitchen/dining area with a utility room on the ground floor. Upstairs are four bedrooms (including a primary suite with en-suite) and a family bathroom. Outside, enjoy a west-facing garden, double garage, and parking on your own driveway.