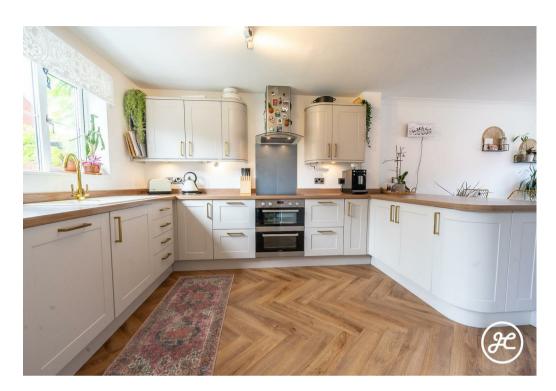

## **ACCOMMODATION**

This double-glazed and gas centrally heated property briefly comprises: an inviting entrance hallway, a cloakroom, a spacious lounge, and an open-plan kitchen/dining area with a utility room on the ground floor. Upstairs are four bedrooms (including a primary suite with en-suite) and a family bathroom. Outside, enjoy a west-facing garden, double garage, and parking on your own driveway.