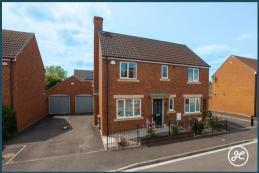

Dovai Drive Bridgwater TA6 3SP

- Four Bedrooms
- Two Bathrooms
- Open-Plan Kitchen/Diner
  - Lounge
- Cloakroom & Utility Room
  - Enclosed Rear Garden
- Double Garage & Driveway

Built by Persimmon Homes in 2003, it boasts excellent transport links and nearby amenities, including Wembdon Primary School, Chilton Trinity Secondary School, 1610 Sports Centre, Wembdon Park/Sports Ground, and The Green, a multi-purpose building that features a cricket pavilion, nursery, and village hall.

## **ACCOMMODATION**

This double-glazed and gas centrally heated property briefly comprises: an inviting entrance hallway, a cloakroom, a spacious lounge, and an open-plan kitchen/dining area with a utility room on the ground floor. Upstairs are four bedrooms (including a primary suite with en-suite) and a family bathroom. Outside, enjoy a west-facing garden, double garage, and parking on your own driveway.