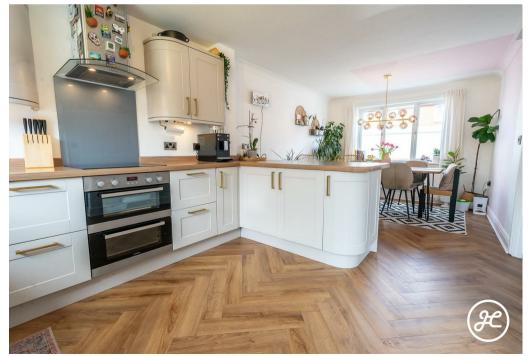

## **ACCOMMODATION**

This double-glazed and gas centrally heated property briefly comprises: an inviting entrance hallway, a cloakroom, a spacious lounge, and an open-plan kitchen/dining area with a utility room on the ground floor. Upstairs are four bedrooms (including a primary suite with en-suite) and a family bathroom. Outside, enjoy a west-facing garden, double garage, and parking on your own driveway.