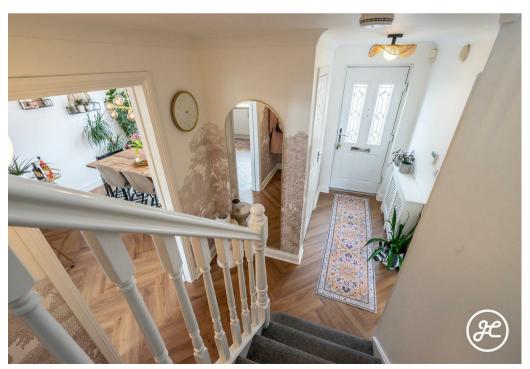

## **ACCOMMODATION**

This double-glazed and gas centrally heated property briefly comprises: an inviting entrance hallway, a cloakroom, a spacious lounge, and an open-plan kitchen/dining area with a utility room on the ground floor. Upstairs are four bedrooms (including a primary suite with en-suite) and a family bathroom. Outside, enjoy a west-facing garden, double garage, and parking on your own driveway.