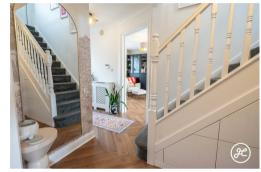

## **ACCOMMODATION**

This double-glazed and gas centrally heated property briefly comprises: an inviting entrance hallway, a cloakroom, a spacious lounge, and an open-plan kitchen/dining area with a utility room on the ground floor. Upstairs are four bedrooms (including a primary suite with en-suite) and a family bathroom. Outside, enjoy a west-facing garden, double garage, and parking on your own driveway.