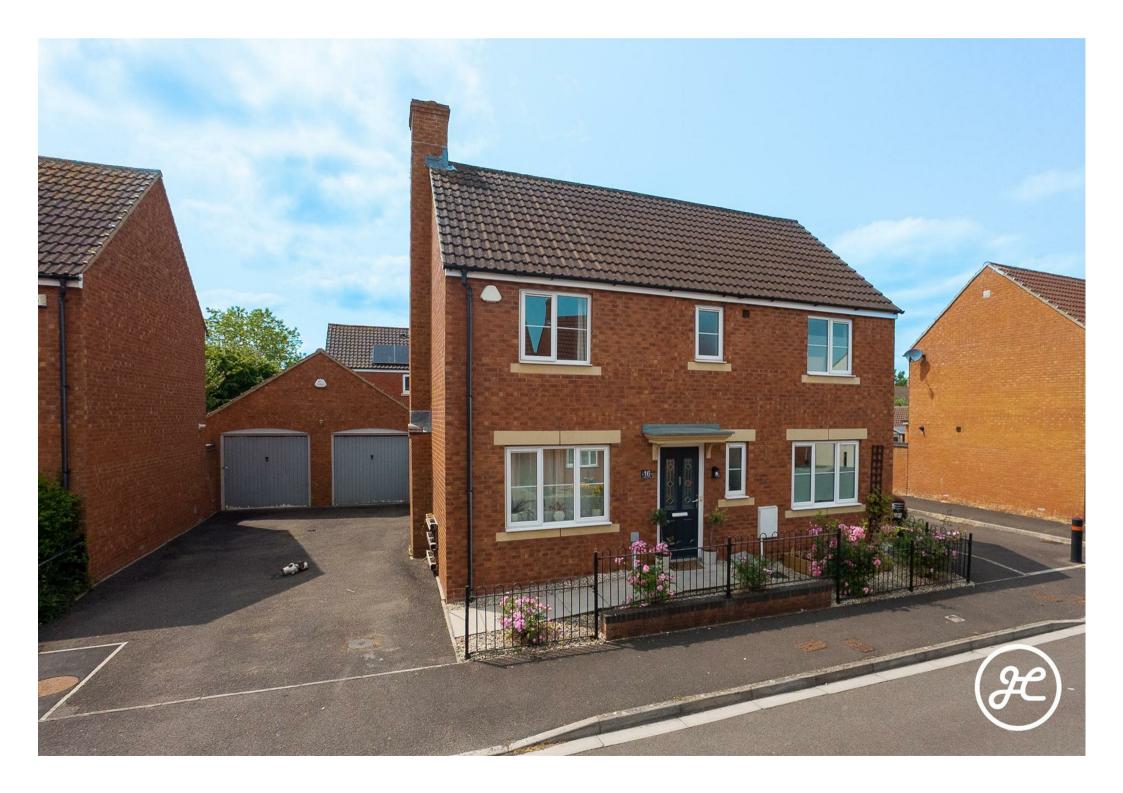

Dovai Drive Bridgwater TA6 3SP

- Four Bedrooms
- Two Bathrooms
- Open-Plan Kitchen/Diner
  - Lounge
- Cloakroom & Utility Room
  - Enclosed Rear Garden
- Double Garage & Driveway

Built by Persimmon Homes in 2003, it boasts excellent transport links and nearby amenities, including Wembdon Primary School, Chilton Trinity Secondary School, 1610 Sports Centre, Wembdon Park/Sports Ground, and The Green, a multi-purpose building that features a cricket pavilion, nursery, and village hall.

## **ACCOMMODATION**

This double-glazed and gas centrally heated property briefly comprises: an inviting entrance hallway, a cloakroom, a spacious lounge, and an open-plan kitchen/dining area with a utility room on the ground floor. Upstairs are four bedrooms (including a primary suite with en-suite) and a family bathroom. Outside, enjoy a west-facing garden, double garage, and parking on your own driveway.