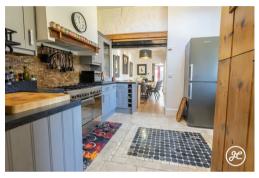

## **ACCOMMODATION**

This impressive home retains a number of period features and benefits from double glazing and gas central heating. The ground floor includes an entrance porch, hall, open-plan living with kitchen and dining area, utility room, shower room, and a separate study (which can serve as a bedroom) that leads to the conservatory. Upstairs are three bedrooms — the primary with en-suite shower — plus a family bathroom. The private garden has been landscaped and offers outside storage, mature shrubs, a lawned area, seating areas, and a hot tub! A garage and driveway complete the property.