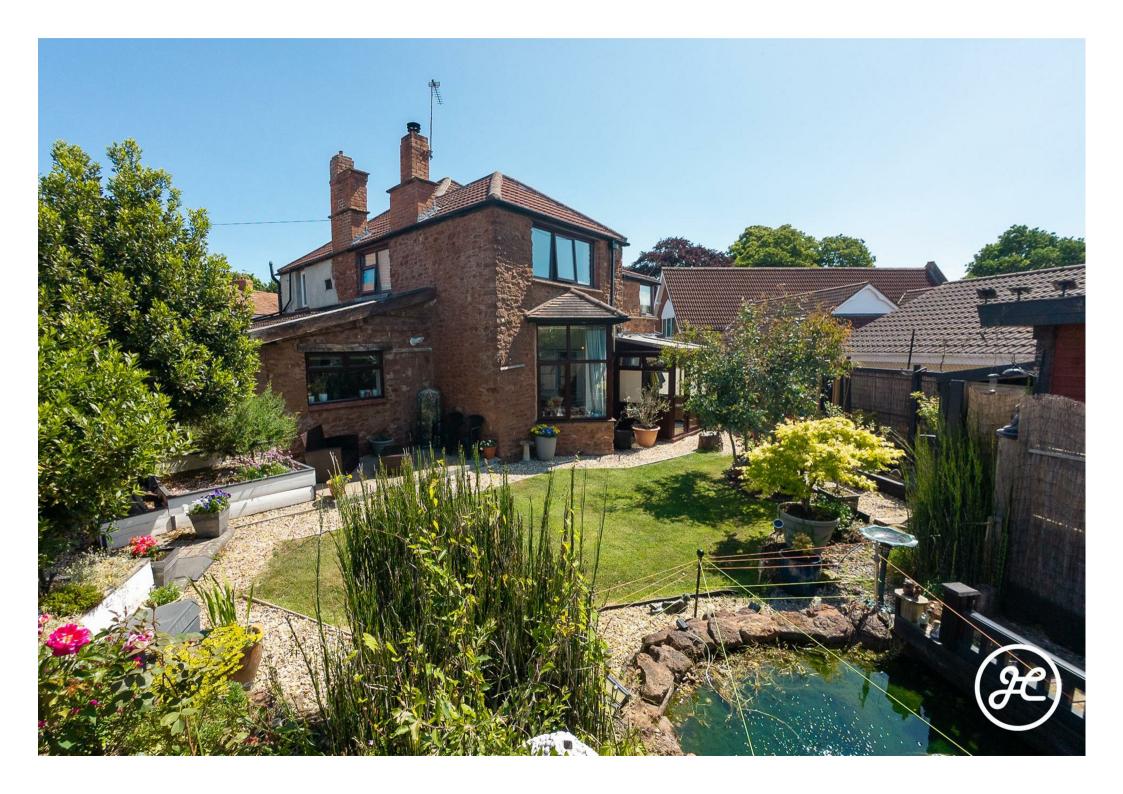

NO ONWARD CHAIN. Discover this beautiful semi-detached home in the desirable village of Wembdon. With a spacious and adaptable layout, it's nestled near St. Georges Church and parish centre.

Featuring charming period details and immaculate condition, don't let this delightful property slip away—experience the perfect blend of classic elegance and contemporary living!

## **ACCOMMODATION**

This impressive home retains a number of period features and benefits from double glazing and gas central heating. The ground floor includes an entrance porch, hall, open-plan living with kitchen and dining area, utility room, shower room, and a separate study (which can serve as a bedroom) that leads to the conservatory. Upstairs are three bedrooms — the primary with en-suite shower — plus a family bathroom. The private garden has been landscaped and offers outside storage, mature shrubs, a lawned area, seating areas, and a hot tub! A garage and driveway complete the property.

## LOCATION

Nestled in the heart of Wembdon, just steps from the St. George's parish centre and church, this property is near a delightful park with its children's playground, cricket & football pitches, and The Green, a multi-purpose building; cricket pavilion, nursery & village hall.