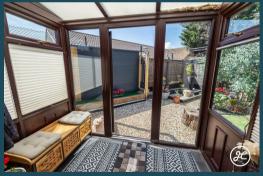

## **ACCOMMODATION**

This impressive home retains a number of period features and benefits from double glazing and gas central heating. The ground floor includes an entrance porch, hall, open-plan living with kitchen and dining area, utility room, shower room, and a separate study (which can serve as a bedroom) that leads to the conservatory. Upstairs are three bedrooms — the primary with en-suite shower — plus a family bathroom. The private garden has been landscaped and offers outside storage, mature shrubs, a lawned area, seating areas, and a hot tub! A garage and driveway complete the property.