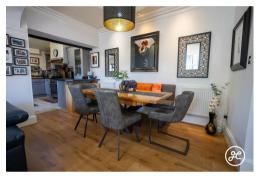

## **ACCOMMODATION**

This impressive home retains a number of period features and benefits from double glazing and gas central heating. The ground floor includes an entrance porch, hall, open-plan living with kitchen and dining area, utility room, shower room, and a separate study (which can serve as a bedroom) that leads to the conservatory. Upstairs are three bedrooms — the primary with en-suite shower — plus a family bathroom. The private garden has been landscaped and offers outside storage, mature shrubs, a lawned area, seating areas, and a hot tub! A garage and driveway complete the property.