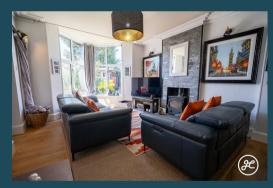

## **ACCOMMODATION**

This impressive home retains a number of period features and benefits from double glazing and gas central heating. The ground floor includes an entrance porch, hall, open-plan living with kitchen and dining area, utility room, shower room, and a separate study (which can serve as a bedroom) that leads to the conservatory. Upstairs are three bedrooms — the primary with en-suite shower — plus a family bathroom. The private garden has been landscaped and offers outside storage, mature shrubs, a lawned area, seating areas, and a hot tub! A garage and driveway complete the property.