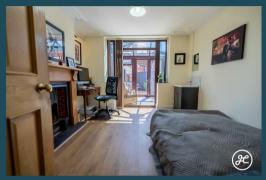

## **ACCOMMODATION**

This impressive home retains a number of period features and benefits from double glazing and gas central heating. The ground floor includes an entrance porch, hall, open-plan living with kitchen and dining area, utility room, shower room, and a separate study (which can serve as a bedroom) that leads to the conservatory. Upstairs are three bedrooms — the primary with en-suite shower — plus a family bathroom. The private garden has been landscaped and offers outside storage, mature shrubs, a lawned area, seating areas, and a hot tub! A garage and driveway complete the property.