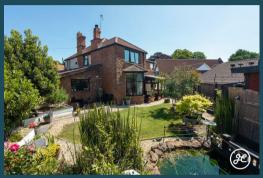

## **ACCOMMODATION**

This impressive home retains a number of period features and benefits from double glazing and gas central heating. The ground floor includes an entrance porch, hall, open-plan living with kitchen and dining area, utility room, shower room, and a separate study (which can serve as a bedroom) that leads to the conservatory. Upstairs are three bedrooms — the primary with en-suite shower — plus a family bathroom. The private garden has been landscaped and offers outside storage, mature shrubs, a lawned area, seating areas, and a hot tub! A garage and driveway complete the property.