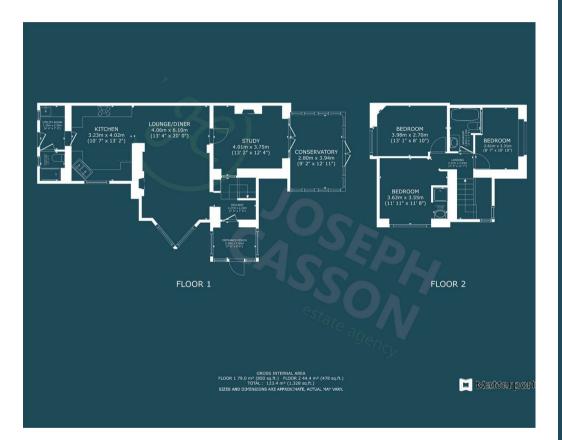

## Church Road

Wembdon Bridgwater TA6 7RR

- Three Bedrooms
- First Floor Bathroom & En-Suite Shower
- Open-Plan Kitchen/Living/Dining Room
  - Study/Bedroom
  - Ground Floor Shower Room
    - Utility Room
    - Conservatory
    - Enclosed Garden
    - Garage & Driveway

## **ACCOMMODATION**

This impressive home retains a number of period features and benefits from double glazing and gas central heating. The ground floor includes an entrance porch, hall, open-plan living with kitchen and dining area, utility room, shower room, and a separate study (which can serve as a bedroom) that leads to the conservatory. Upstairs are three bedrooms — the primary with en-suite shower — plus a family bathroom. The private garden has been landscaped and offers outside storage, mature shrubs, a lawned area, seating areas, and a hot tub! A garage and driveway complete the property.