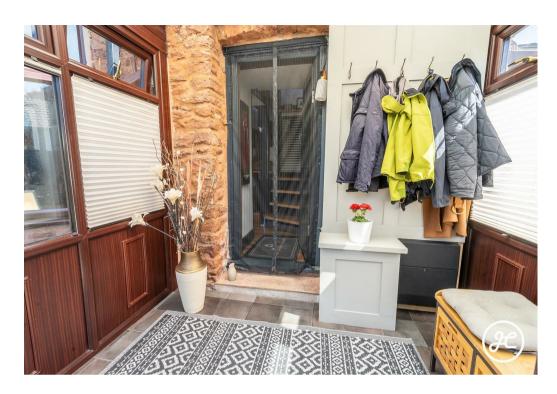

## **ACCOMMODATION**

This impressive home retains a number of period features and benefits from double glazing and gas central heating. The ground floor includes an entrance porch, hall, open-plan living with kitchen and dining area, utility room, shower room, and a separate study (which can serve as a bedroom) that leads to the conservatory. Upstairs are three bedrooms — the primary with en-suite shower — plus a family bathroom. The private garden has been landscaped and offers outside storage, mature shrubs, a lawned area, seating areas, and a hot tub! A garage and driveway complete the property.