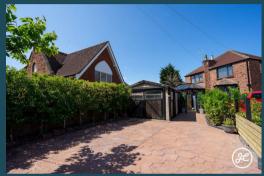

## **ACCOMMODATION**

This impressive home retains a number of period features and benefits from double glazing and gas central heating. The ground floor includes an entrance porch, hall, open-plan living with kitchen and dining area, utility room, shower room, and a separate study (which can serve as a bedroom) that leads to the conservatory. Upstairs are three bedrooms — the primary with en-suite shower — plus a family bathroom. The private garden has been landscaped and offers outside storage, mature shrubs, a lawned area, seating areas, and a hot tub! A garage and driveway complete the property.