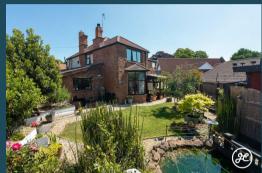

NO ONWARD CHAIN. Discover this beautiful semi-detached home in the desirable village of Wembdon. With a spacious and adaptable layout, it's nestled near St. Georges Church and parish centre.

Featuring charming period details and immaculate condition, don't let this delightful property slip away—experience the perfect blend of classic elegance and contemporary living!

## **ACCOMMODATION**

This impressive home retains a number of period features and benefits from double glazing and gas central heating. The ground floor includes an entrance porch, hall, open-plan living with kitchen and dining area, utility room, shower room, and a separate study (which can serve as a bedroom) that leads to the conservatory. Upstairs are three bedrooms — the primary with en-suite shower — plus a family bathroom. The private garden has been landscaped and offers outside storage, mature shrubs, a lawned area, seating areas, and a hot tub! A garage and driveway complete the property.