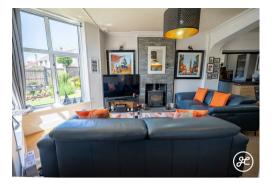

## **ACCOMMODATION**

This impressive home retains a number of period features and benefits from double glazing and gas central heating. The ground floor includes an entrance porch, hall, open-plan living with kitchen and dining area, utility room, shower room, and a separate study (which can serve as a bedroom) that leads to the conservatory. Upstairs are three bedrooms — the primary with en-suite shower — plus a family bathroom. The private garden has been landscaped and offers outside storage, mature shrubs, a lawned area, seating areas, and a hot tub! A garage and driveway complete the property.