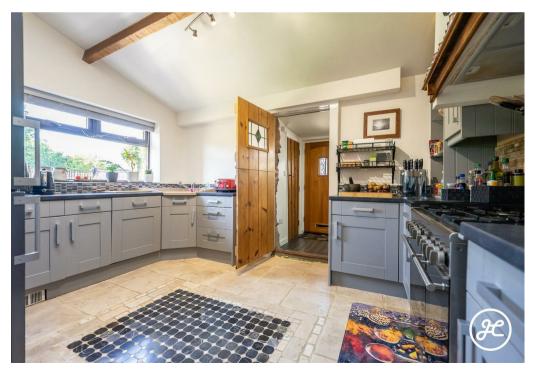

## **ACCOMMODATION**

This impressive home retains a number of period features and benefits from double glazing and gas central heating. The ground floor includes an entrance porch, hall, open-plan living with kitchen and dining area, utility room, shower room, and a separate study (which can serve as a bedroom) that leads to the conservatory. Upstairs are three bedrooms — the primary with en-suite shower — plus a family bathroom. The private garden has been landscaped and offers outside storage, mature shrubs, a lawned area, seating areas, and a hot tub! A garage and driveway complete the property.