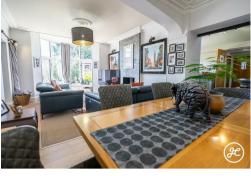

## **ACCOMMODATION**

This impressive home retains a number of period features and benefits from double glazing and gas central heating. The ground floor includes an entrance porch, hall, open-plan living with kitchen and dining area, utility room, shower room, and a separate study (which can serve as a bedroom) that leads to the conservatory. Upstairs are three bedrooms — the primary with en-suite shower — plus a family bathroom. The private garden has been landscaped and offers outside storage, mature shrubs, a lawned area, seating areas, and a hot tub! A garage and driveway complete the property.