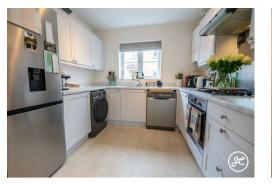

## £250,000

Modern Semi-Detached Property

• Constructed by Charles Church in 2012

• Three Bedrooms

• Two Bathrooms

• Separate Lounge

Open-Plan Kitchen/Dining Room

- Downstairs Cloakroom
- West-Facing Rear Garden
  - Garage & Parking

## ACCOMMODATION

This modern, double glazed, gas centrally heated accommodation briefly comprises: entrance hallway, cloakroom, lounge and open-plan kitchen/dining room to the ground floor. Arranged on the first floor and accessed from landing, three bedrooms (master en-suite) and family bathroom. Externally, there is parking and garage (accessed under a coach house to the side), and a lawned garden with benefits from a favoured westerly aspect and side access.