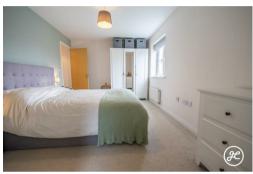

## ACCOMMODATION

This modern, double glazed, gas centrally heated accommodation briefly comprises: entrance hallway, cloakroom, lounge and open-plan kitchen/dining room to the ground floor. Arranged on the first floor and accessed from landing, three bedrooms (master en-suite) and family bathroom. Externally, there is parking and garage (accessed under a coach house to the side), and a lawned garden with benefits from a favoured westerly aspect and side access.