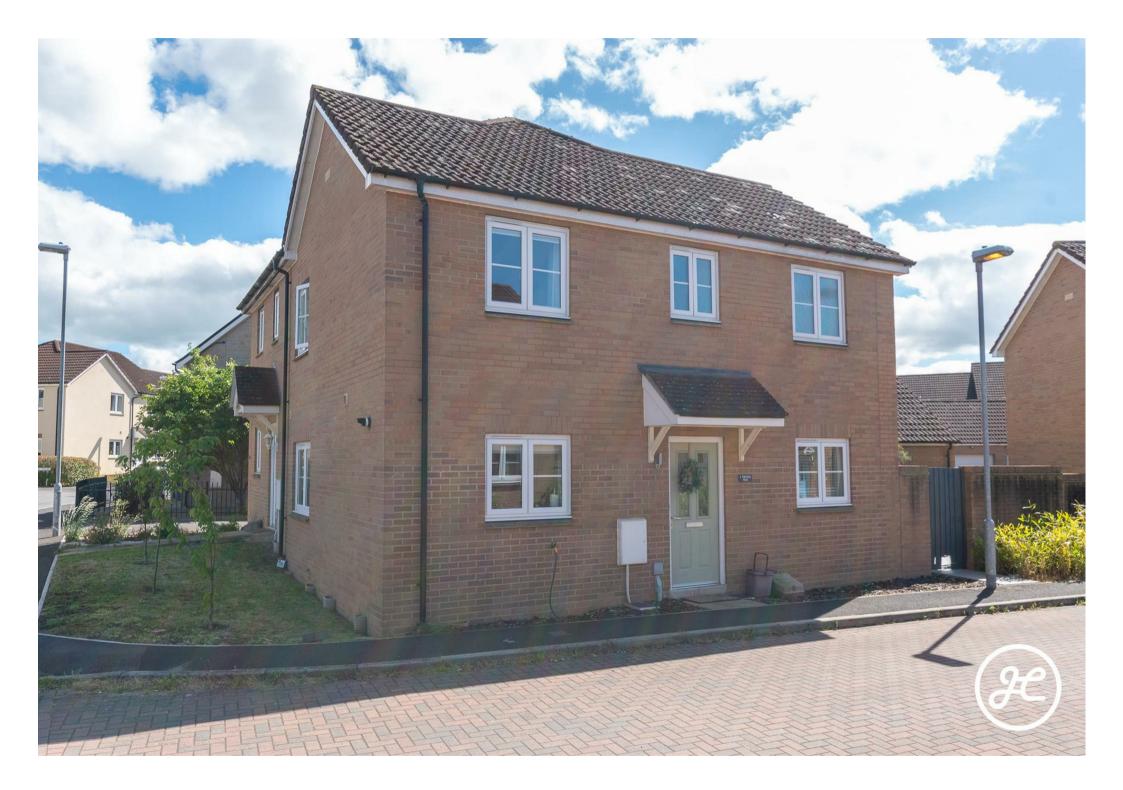

Vienna Way Stockmoor Village Bridgwater TA6 6WS

## £250,000

Modern Semi-Detached Property

• Constructed by Charles Church in 2012

• Three Bedrooms

• Two Bathrooms

• Separate Lounge

Open-Plan Kitchen/Dining Room

- Downstairs Cloakroom
- West-Facing Rear Garden
  - Garage & Parking

Discover this impressive semi-detached family home by Charles Church, nestled in the sought-after Stockmoor Village.

Conveniently located near local amenities like Somerset Bridge Primary School, this contemporary residence boasts an enclosed west-facing garden, a handy downstairs cloakroom, plus a garage and parking.

## ACCOMMODATION

This modern, double glazed, gas centrally heated accommodation briefly comprises: entrance hallway, cloakroom, lounge and open-plan kitchen/dining room to the ground floor. Arranged on the first floor and accessed from landing, three bedrooms (master en-suite) and family bathroom. Externally, there is parking and garage (accessed under a coach house to the side), and a lawned garden with benefits from a favoured westerly aspect and side access.