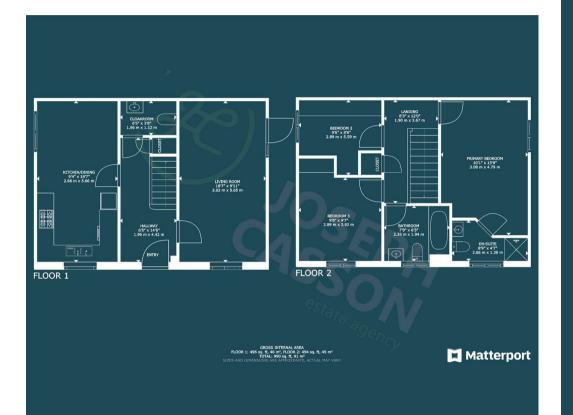

## ACCOMMODATION

This modern, double glazed, gas centrally heated accommodation briefly comprises: entrance hallway, cloakroom, lounge and open-plan kitchen/dining room to the ground floor. Arranged on the first floor and accessed from landing, three bedrooms (master en-suite) and family bathroom. Externally, there is parking and garage (accessed under a coach house to the side), and a lawned garden with benefits from a favoured westerly aspect and side access.