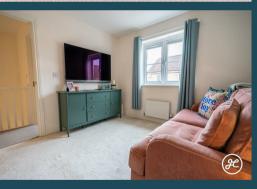

## ACCOMMODATION

This modern, double glazed, gas centrally heated accommodation briefly comprises: entrance hallway, cloakroom, lounge and open-plan kitchen/dining room to the ground floor. Arranged on the first floor and accessed from landing, three bedrooms (master en-suite) and family bathroom. Externally, there is parking and garage (accessed under a coach house to the side), and a lawned garden with benefits from a favoured westerly aspect and side access.