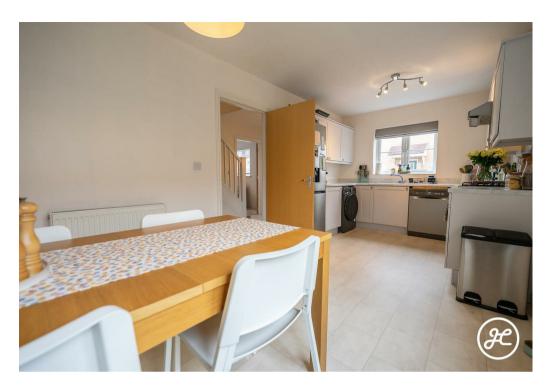

## £250,000

Modern Semi-Detached Property

• Constructed by Charles Church in 2012

• Three Bedrooms

• Two Bathrooms

• Separate Lounge

Open-Plan Kitchen/Dining Room

- Downstairs Cloakroom
- West-Facing Rear Garden
  - Garage & Parking

## ACCOMMODATION

This modern, double glazed, gas centrally heated accommodation briefly comprises: entrance hallway, cloakroom, lounge and open-plan kitchen/dining room to the ground floor. Arranged on the first floor and accessed from landing, three bedrooms (master en-suite) and family bathroom. Externally, there is parking and garage (accessed under a coach house to the side), and a lawned garden with benefits from a favoured westerly aspect and side access.