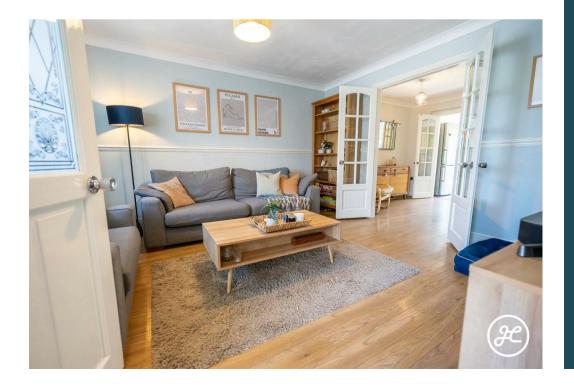

Situated in a desirable location just east of Bridgwater's town centre, this well-presented three-bedroom semi-detached house is an absolute gem.

The well-planned extension provides a generous living room, dining area, and an inviting kitchen/breakfast room that seamlessly connects to the landscaped rear garden.

## **ACCOMMODATION**

This spacious home features double glazing and gas central heating. It includes an entrance hallway, lounge, dining room, and an open-plan kitchen/breakfast area on the ground floor. Upstairs are three bedrooms and a stylish bathroom off the landing. Outside is a private rear garden with seating and lawn space, plus a garage and driveway to the side.