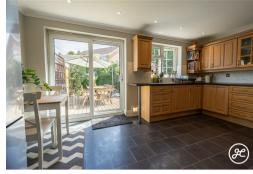

Situated in a desirable location just east of Bridgwater's town centre, this well-presented three-bedroom semi-detached house is an absolute gem.

The well-planned extension provides a generous living room, dining area, and an inviting kitchen/breakfast room that seamlessly connects to the landscaped rear garden.

## **ACCOMMODATION**

This spacious home features double glazing and gas central heating. It includes an entrance hallway, lounge, dining room, and an open-plan kitchen/breakfast area on the ground floor. Upstairs are three bedrooms and a stylish bathroom off the landing. Outside is a private rear garden with seating and lawn space, plus a garage and driveway to the side.