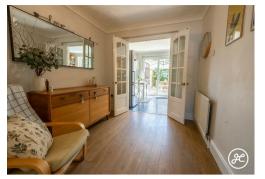

## **ACCOMMODATION**

This spacious home features double glazing and gas central heating. It includes an entrance hallway, lounge, dining room, and an open-plan kitchen/breakfast area on the ground floor. Upstairs are three bedrooms and a stylish bathroom off the landing. Outside is a private rear garden with seating and lawn space, plus a garage and driveway to the side.