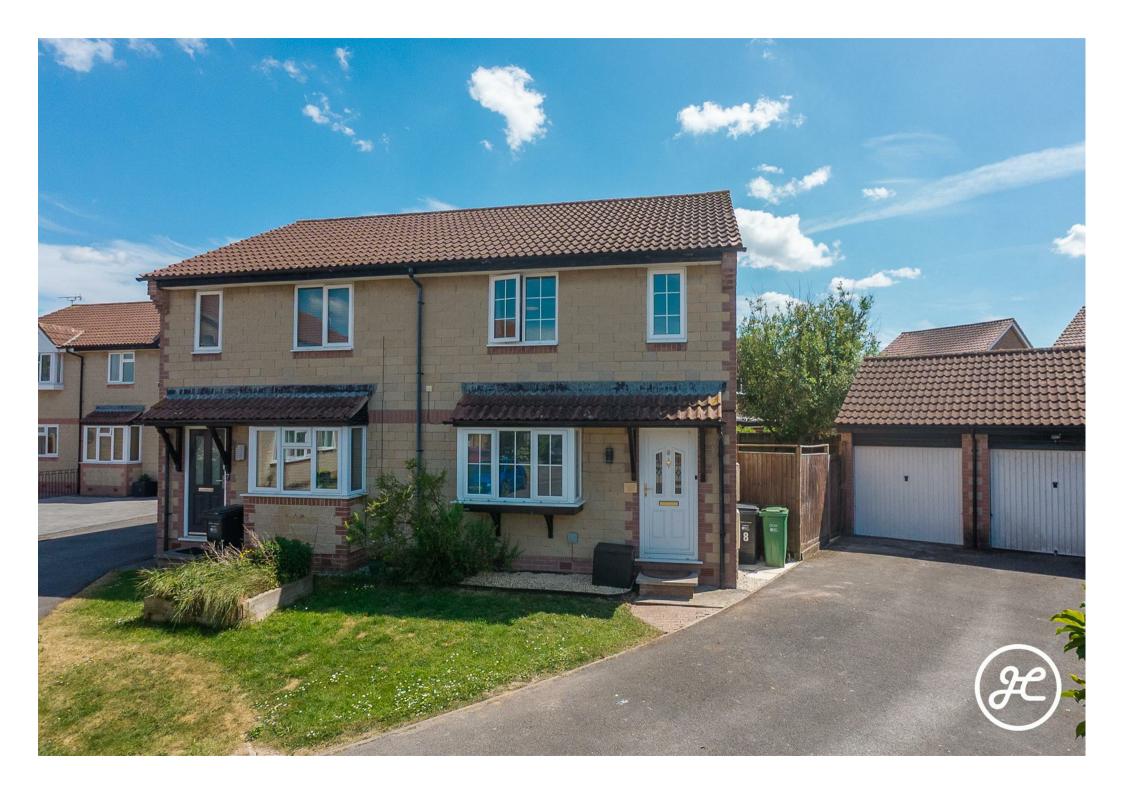

## £240,000

- Extended Semi-Detached Property
  - Three Bedrooms
  - One Bathroom
  - Lounge/Diner
  - Kitchen/Breakfast Room
  - Enclosed Rear Garden
  - Lawned Front Garden
    - Garage & Driveway
- Double Glazing & Gas Central Heating

Situated in a desirable location just east of Bridgwater's town centre, this well-presented three-bedroom semi-detached house is an absolute gem.

The well-planned extension provides a generous living room, dining area, and an inviting kitchen/breakfast room that seamlessly connects to the landscaped rear garden.

## **ACCOMMODATION**

This spacious home features double glazing and gas central heating. It includes an entrance hallway, lounge, dining room, and an open-plan kitchen/breakfast area on the ground floor. Upstairs are three bedrooms and a stylish bathroom off the landing. Outside is a private rear garden with seating and lawn space, plus a garage and driveway to the side.