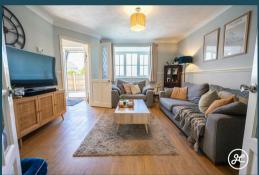

Situated in a desirable location just east of Bridgwater's town centre, this well-presented three-bedroom semi-detached house is an absolute gem.

The well-planned extension provides a generous living room, dining area, and an inviting kitchen/breakfast room that seamlessly connects to the landscaped rear garden.

## **ACCOMMODATION**

This spacious home features double glazing and gas central heating. It includes an entrance hallway, lounge, dining room, and an open-plan kitchen/breakfast area on the ground floor. Upstairs are three bedrooms and a stylish bathroom off the landing. Outside is a private rear garden with seating and lawn space, plus a garage and driveway to the side.