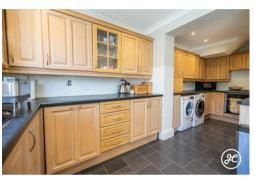

Situated in a desirable location just east of Bridgwater's town centre, this well-presented three-bedroom semi-detached house is an absolute gem.

The well-planned extension provides a generous living room, dining area, and an inviting kitchen/breakfast room that seamlessly connects to the landscaped rear garden.

## **ACCOMMODATION**

This spacious home features double glazing and gas central heating. It includes an entrance hallway, lounge, dining room, and an open-plan kitchen/breakfast area on the ground floor. Upstairs are three bedrooms and a stylish bathroom off the landing. Outside is a private rear garden with seating and lawn space, plus a garage and driveway to the side.