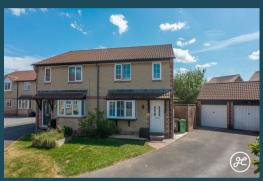

## £240,000

- Extended Semi-Detached Property
  - Three Bedrooms
  - One Bathroom
  - Lounge/Diner
  - Kitchen/Breakfast Room
  - Enclosed Rear Garden
  - Lawned Front Garden
    - Garage & Driveway
- Double Glazing & Gas Central Heating

Situated in a desirable location just east of Bridgwater's town centre, this well-presented three-bedroom semi-detached house is an absolute gem.

The well-planned extension provides a generous living room, dining area, and an inviting kitchen/breakfast room that seamlessly connects to the landscaped rear garden.

## **ACCOMMODATION**

This spacious home features double glazing and gas central heating. It includes an entrance hallway, lounge, dining room, and an open-plan kitchen/breakfast area on the ground floor. Upstairs are three bedrooms and a stylish bathroom off the landing. Outside is a private rear garden with seating and lawn space, plus a garage and driveway to the side.