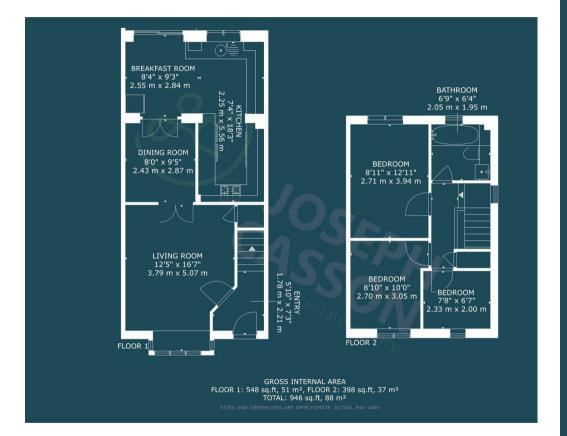

## **ACCOMMODATION**

This spacious home features double glazing and gas central heating. It includes an entrance hallway, lounge, dining room, and an open-plan kitchen/breakfast area on the ground floor. Upstairs are three bedrooms and a stylish bathroom off the landing. Outside is a private rear garden with seating and lawn space, plus a garage and driveway to the side.