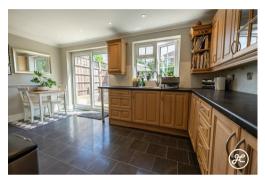

Situated in a desirable location just east of Bridgwater's town centre, this well-presented three-bedroom semi-detached house is an absolute gem.

The well-planned extension provides a generous living room, dining area, and an inviting kitchen/breakfast room that seamlessly connects to the landscaped rear garden.

## **ACCOMMODATION**

This spacious home features double glazing and gas central heating. It includes an entrance hallway, lounge, dining room, and an open-plan kitchen/breakfast area on the ground floor. Upstairs are three bedrooms and a stylish bathroom off the landing. Outside is a private rear garden with seating and lawn space, plus a garage and driveway to the side.