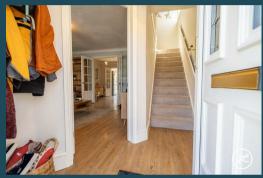

## **ACCOMMODATION**

This spacious home features double glazing and gas central heating. It includes an entrance hallway, lounge, dining room, and an open-plan kitchen/breakfast area on the ground floor. Upstairs are three bedrooms and a stylish bathroom off the landing. Outside is a private rear garden with seating and lawn space, plus a garage and driveway to the side.