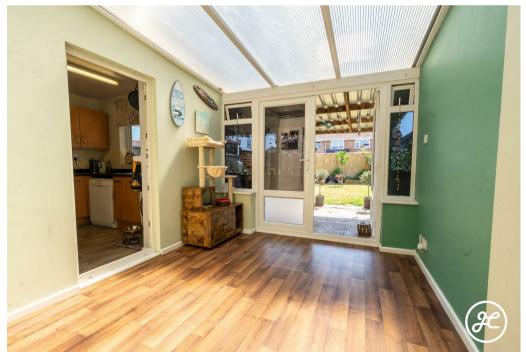

## **ACCOMMODATION**

This double-glazed and gas centrally heated accommodation briefly comprises: entrance porch, hallway, lounge/diner, kitchen/breakfast room, and conservatory to the ground floor. Upstairs, there are three bedrooms and a modern fitted shower room. Outside, the rear garden is enclosed and features a sizable covered seating area, established shrubs and flower borders, lawned and further seating areas - the garden also extends behind the garage. The front garden offers ample parking and access to the garage.