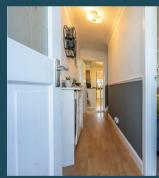

## **ACCOMMODATION**

This double-glazed and gas centrally heated accommodation briefly comprises: entrance porch, hallway, lounge/diner, kitchen/breakfast room, and conservatory to the ground floor. Upstairs, there are three bedrooms and a modern fitted shower room. Outside, the rear garden is enclosed and features a sizable covered seating area, established shrubs and flower borders, lawned and further seating areas - the garden also extends behind the garage. The front garden offers ample parking and access to the garage.