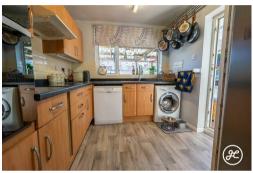

## **ACCOMMODATION**

This double-glazed and gas centrally heated accommodation briefly comprises: entrance porch, hallway, lounge/diner, kitchen/breakfast room, and conservatory to the ground floor. Upstairs, there are three bedrooms and a modern fitted shower room. Outside, the rear garden is enclosed and features a sizable covered seating area, established shrubs and flower borders, lawned and further seating areas - the garden also extends behind the garage. The front garden offers ample parking and access to the garage.