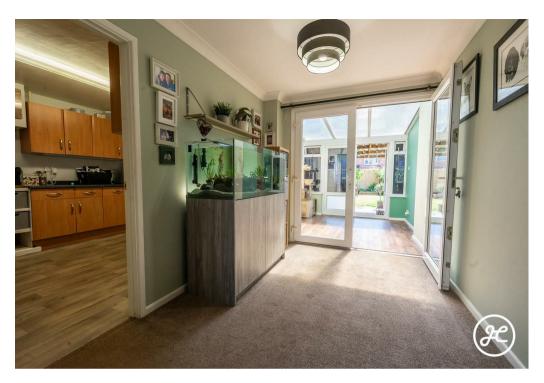

## **ACCOMMODATION**

This double-glazed and gas centrally heated accommodation briefly comprises: entrance porch, hallway, lounge/diner, kitchen/breakfast room, and conservatory to the ground floor. Upstairs, there are three bedrooms and a modern fitted shower room. Outside, the rear garden is enclosed and features a sizable covered seating area, established shrubs and flower borders, lawned and further seating areas - the garden also extends behind the garage. The front garden offers ample parking and access to the garage.