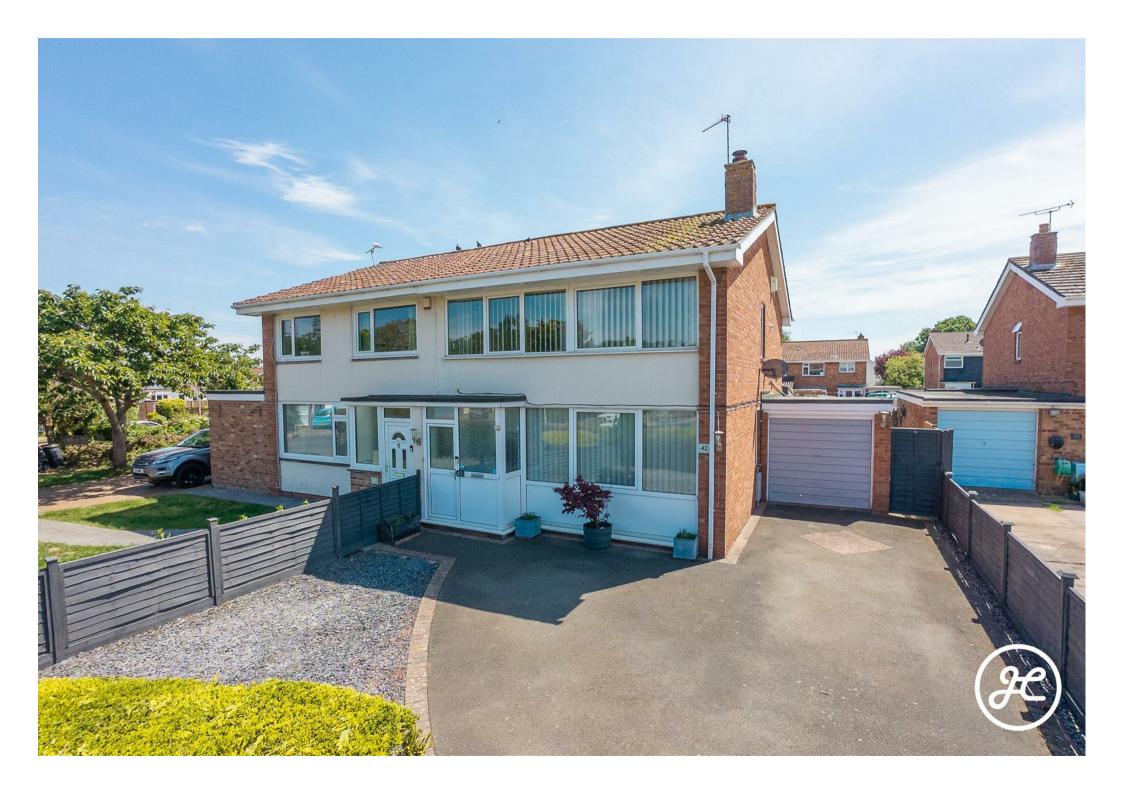

## Rydon Crescent

Cannington Bridgwater TA5 2JT

- Three Bedrooms
- One Bathroom
- Lounge/Diner
- Kitchen/Breakfast Room
  - Conservatory
  - Garage & Driveway
- Enclosed Rear Garden

Enjoy a garage and plenty of parking space, along with an attractive rear garden, all nestled in a tranquil cul-de-sac in the desirable village of Cannington.

## **ACCOMMODATION**

This double-glazed and gas centrally heated accommodation briefly comprises: entrance porch, hallway, lounge/diner, kitchen/breakfast room, and conservatory to the ground floor. Upstairs, there are three bedrooms and a modern fitted shower room. Outside, the rear garden is enclosed and features a sizable covered seating area, established shrubs and flower borders, lawned and further seating areas - the garden also extends behind the garage. The front garden offers ample parking and access to the garage.