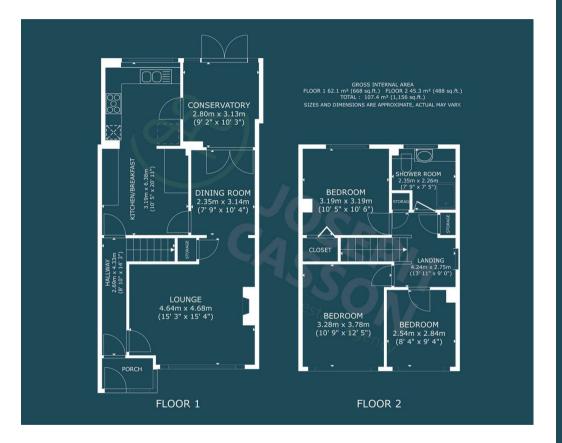

## **ACCOMMODATION**

This double-glazed and gas centrally heated accommodation briefly comprises: entrance porch, hallway, lounge/diner, kitchen/breakfast room, and conservatory to the ground floor. Upstairs, there are three bedrooms and a modern fitted shower room. Outside, the rear garden is enclosed and features a sizable covered seating area, established shrubs and flower borders, lawned and further seating areas - the garden also extends behind the garage. The front garden offers ample parking and access to the garage.