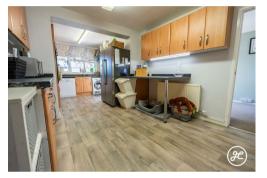

## **ACCOMMODATION**

This double-glazed and gas centrally heated accommodation briefly comprises: entrance porch, hallway, lounge/diner, kitchen/breakfast room, and conservatory to the ground floor. Upstairs, there are three bedrooms and a modern fitted shower room. Outside, the rear garden is enclosed and features a sizable covered seating area, established shrubs and flower borders, lawned and further seating areas - the garden also extends behind the garage. The front garden offers ample parking and access to the garage.