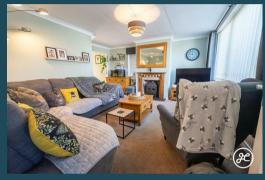

## **ACCOMMODATION**

This double-glazed and gas centrally heated accommodation briefly comprises: entrance porch, hallway, lounge/diner, kitchen/breakfast room, and conservatory to the ground floor. Upstairs, there are three bedrooms and a modern fitted shower room. Outside, the rear garden is enclosed and features a sizable covered seating area, established shrubs and flower borders, lawned and further seating areas - the garden also extends behind the garage. The front garden offers ample parking and access to the garage.