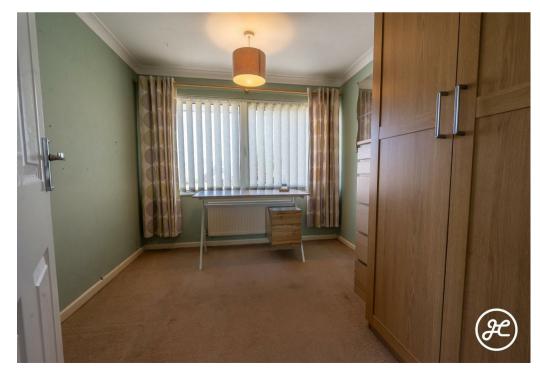

## **ACCOMMODATION**

This double-glazed and gas centrally heated accommodation briefly comprises: entrance porch, hallway, lounge/diner, kitchen/breakfast room, and conservatory to the ground floor. Upstairs, there are three bedrooms and a modern fitted shower room. Outside, the rear garden is enclosed and features a sizable covered seating area, established shrubs and flower borders, lawned and further seating areas - the garden also extends behind the garage. The front garden offers ample parking and access to the garage.