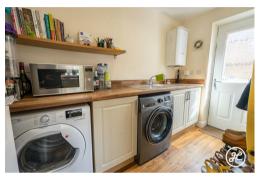

## **ACCOMMODATION**

This beautifully maintained double-glazed home features gas central heating and includes: An inviting entrance hallway, a cloakroom, a lounge, a study, a spacious kitchen/breakfast/family room, and a utility on the ground floor. Upstairs are five spacious bedrooms—three with fitted wardrobes—plus a primary bedroom boasting an en-suite shower room and a family bathroom.