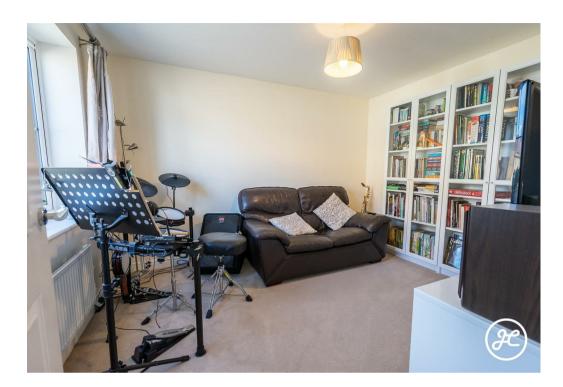

## **ACCOMMODATION**

This beautifully maintained double-glazed home features gas central heating and includes: An inviting entrance hallway, a cloakroom, a lounge, a study, a spacious kitchen/breakfast/family room, and a utility on the ground floor. Upstairs are five spacious bedrooms—three with fitted wardrobes—plus a primary bedroom boasting an en-suite shower room and a family bathroom.