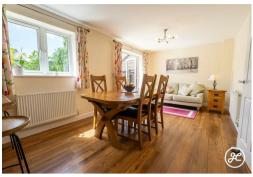

## **ACCOMMODATION**

This beautifully maintained double-glazed home features gas central heating and includes: An inviting entrance hallway, a cloakroom, a lounge, a study, a spacious kitchen/breakfast/family room, and a utility on the ground floor. Upstairs are five spacious bedrooms—three with fitted wardrobes—plus a primary bedroom boasting an en-suite shower room and a family bathroom.