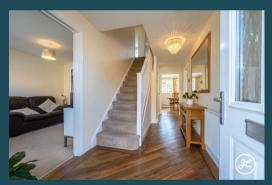

## **ACCOMMODATION**

This beautifully maintained double-glazed home features gas central heating and includes: An inviting entrance hallway, a cloakroom, a lounge, a study, a spacious kitchen/breakfast/family room, and a utility on the ground floor. Upstairs are five spacious bedrooms—three with fitted wardrobes—plus a primary bedroom boasting an en-suite shower room and a family bathroom.