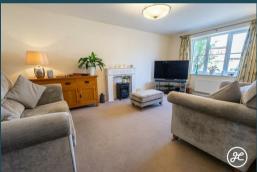

## **ACCOMMODATION**

This beautifully maintained double-glazed home features gas central heating and includes: An inviting entrance hallway, a cloakroom, a lounge, a study, a spacious kitchen/breakfast/family room, and a utility on the ground floor. Upstairs are five spacious bedrooms—three with fitted wardrobes—plus a primary bedroom boasting an en-suite shower room and a family bathroom.