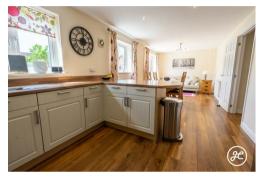

## **ACCOMMODATION**

This beautifully maintained double-glazed home features gas central heating and includes: An inviting entrance hallway, a cloakroom, a lounge, a study, a spacious kitchen/breakfast/family room, and a utility on the ground floor. Upstairs are five spacious bedrooms—three with fitted wardrobes—plus a primary bedroom boasting an en-suite shower room and a family bathroom.