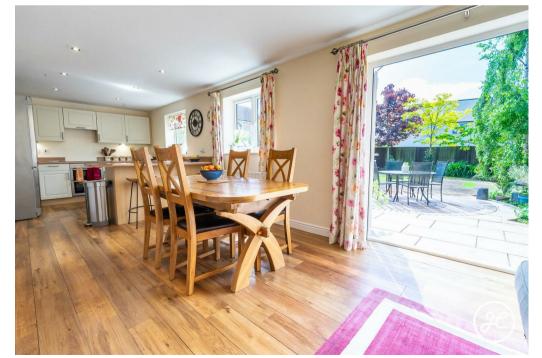

## **ACCOMMODATION**

This beautifully maintained double-glazed home features gas central heating and includes: An inviting entrance hallway, a cloakroom, a lounge, a study, a spacious kitchen/breakfast/family room, and a utility on the ground floor. Upstairs are five spacious bedrooms—three with fitted wardrobes—plus a primary bedroom boasting an en-suite shower room and a family bathroom.