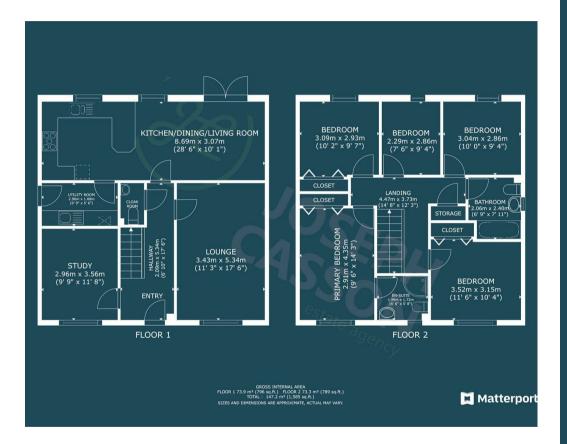

## **ACCOMMODATION**

This beautifully maintained double-glazed home features gas central heating and includes: An inviting entrance hallway, a cloakroom, a lounge, a study, a spacious kitchen/breakfast/family room, and a utility on the ground floor. Upstairs are five spacious bedrooms—three with fitted wardrobes—plus a primary bedroom boasting an en-suite shower room and a family bathroom.

Outside, offers ample parking on a double-width driveway, a double garage, and a generously sized enclosed rear garden.