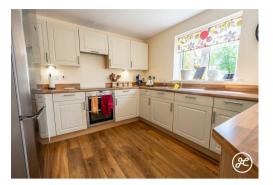

## **ACCOMMODATION**

This beautifully maintained double-glazed home features gas central heating and includes: An inviting entrance hallway, a cloakroom, a lounge, a study, a spacious kitchen/breakfast/family room, and a utility on the ground floor. Upstairs are five spacious bedrooms—three with fitted wardrobes—plus a primary bedroom boasting an en-suite shower room and a family bathroom.