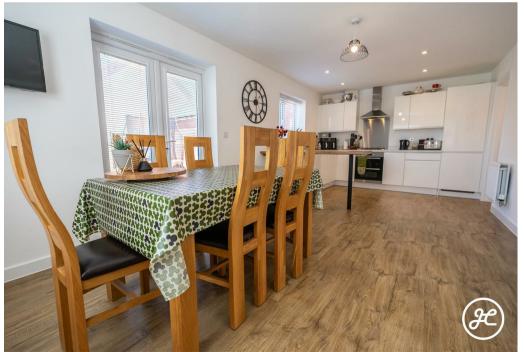

## **ACCOMMODATION**

The layout includes an entrance hallway, lounge, open-plan kitchen/dining room, utility room, and cloakroom on the ground floor. Upstairs, you'll find a spacious landing, four bedrooms, an ensuite shower room, and a family bathroom.