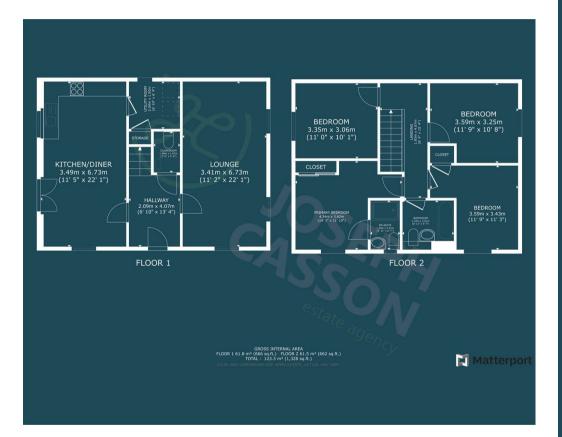

## **ACCOMMODATION**

The layout includes an entrance hallway, lounge, open-plan kitchen/dining room, utility room, and cloakroom on the ground floor. Upstairs, you'll find a spacious landing, four bedrooms, an ensuite shower room, and a family bathroom.

Outside, there's a lawned front garden, parking on your own driveway, a garage, and an enclosed rear garden with a lawn and seating area.

There is an annual service charge of £248 for the development.