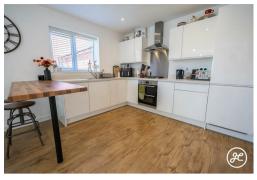

Built by Crest Nicholson in 2023, 'The Marlborough' boasts a spacious layout with an inviting open-plan kitchen/diner ideal for entertaining, plus a separate lounge.

Enjoy conveniences like a garage, driveway, and enclosed rear garden.

## **ACCOMMODATION**

The layout includes an entrance hallway, lounge, open-plan kitchen/dining room, utility room, and cloakroom on the ground floor. Upstairs, you'll find a spacious landing, four bedrooms, an ensuite shower room, and a family bathroom.