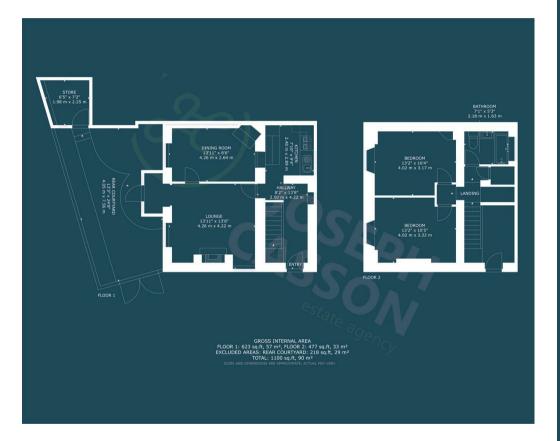

#### **ACCOMMODATION**

This charming cottage is in need of some updates.

The ground floor features an entrance hallway, kitchen, lounge, and dining room. Upstairs are two bedrooms and a bathroom.

Outdoors, you'll find a courtyard garden with vehicle access through double wooden gates and a stone shed.