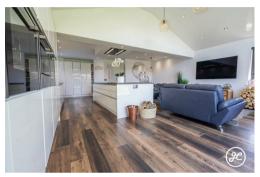

• LPG Central Heating & Double Glazing

Nestled in a favoured position in the sought-after village of Pawlett, this remarkable, executive detached family home boasts spacious, high-quality living.

Highlights include an expansive open-plan kitchen/dining/living area with large patio doors leading to the garden, alongside two separate reception rooms.

## **ACCOMMODATION**

This exceptional, double-glazed home features central LPG heating and includes an open canopy porch, an inviting hallway, a cloakroom, a lounge with a bay window, a study, and a spacious kitchen/dining/living area equipped with high-end appliances.