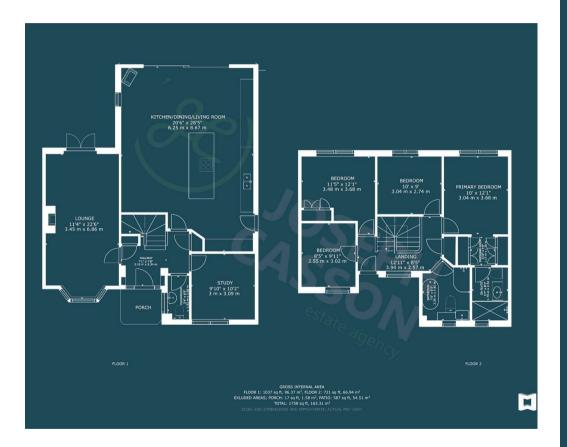

## **ACCOMMODATION**

This exceptional, double-glazed home features central LPG heating and includes an open canopy porch, an inviting hallway, a cloakroom, a lounge with a bay window, a study, and a spacious kitchen/dining/living area equipped with high-end appliances.

Upstairs reveals four generous bedrooms, including the main suite with an en-suite shower room and dressing room. There is also a luxurious bathroom.

Outside offers a double garage, double-width driveway, and a beautifully landscaped garden with a mature tree, lawned and seating areas.