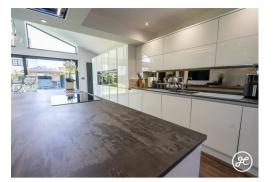

## **ACCOMMODATION**

This exceptional, double-glazed home features central LPG heating and includes an open canopy porch, an inviting hallway, a cloakroom, a lounge with a bay window, a study, and a spacious kitchen/dining/living area equipped with high-end appliances.