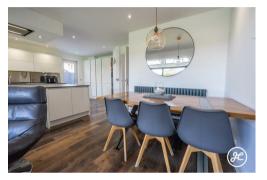

• LPG Central Heating & Double Glazing

Nestled in a favoured position in the sought-after village of Pawlett, this remarkable, executive detached family home boasts spacious, high-quality living.

Highlights include an expansive open-plan kitchen/dining/living area with large patio doors leading to the garden, alongside two separate reception rooms.

## **ACCOMMODATION**

This exceptional, double-glazed home features central LPG heating and includes an open canopy porch, an inviting hallway, a cloakroom, a lounge with a bay window, a study, and a spacious kitchen/dining/living area equipped with high-end appliances.