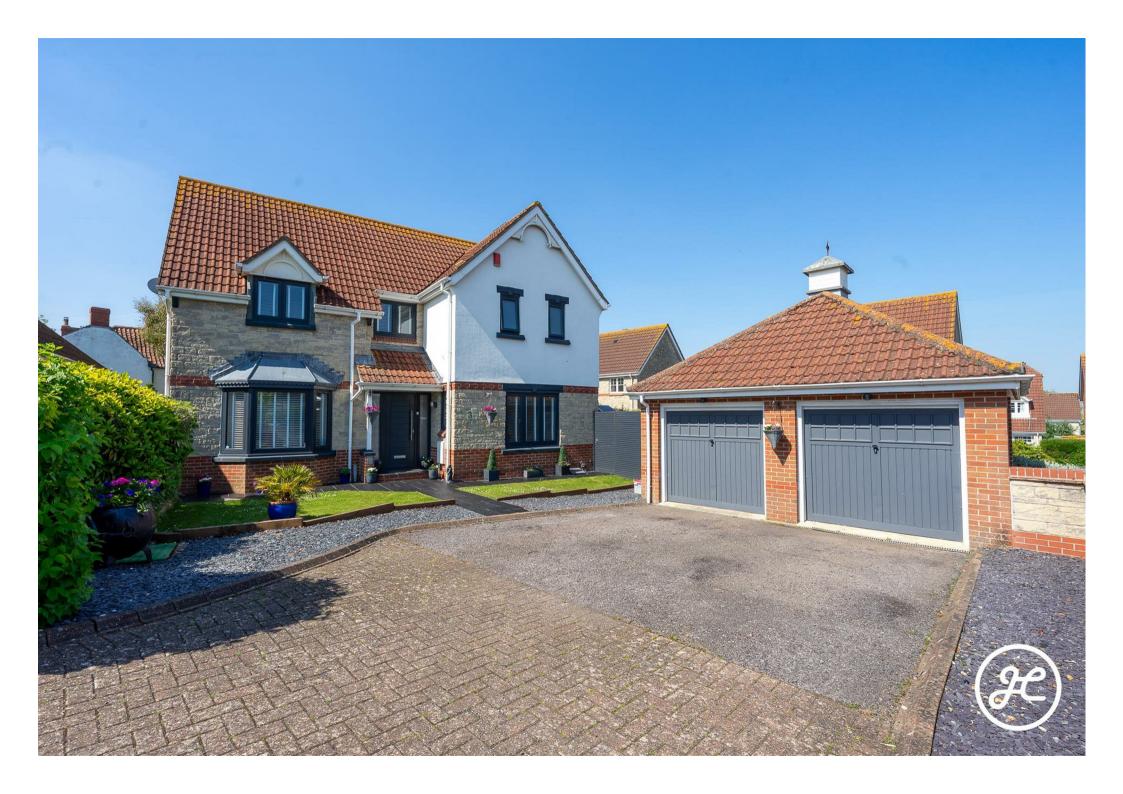

## Monmouth Farm Close

Pawlett Bridgwater TA6 4SP

• Two Luxurious Bathrooms

• Impressive Kitchen/Dining/Living Room with Doors to Garden

• Two Independent Reception Rooms

Cloakroom

• Enclosed Rear Garden

• Double Garage & Driveway

• LPG Central Heating & Double Glazing

Nestled in a favoured position in the sought-after village of Pawlett, this remarkable, executive detached family home boasts spacious, high-quality living.

Highlights include an expansive open-plan kitchen/dining/living area with large patio doors leading to the garden, alongside two separate reception rooms.

With four sizable bedrooms, a luxurious en-suite shower room and family bathroom, plus a double garage, parking, and a landscaped rear garden, this property truly stands out!

## **ACCOMMODATION**

This exceptional, double-glazed home features central LPG heating and includes an open canopy porch, an inviting hallway, a cloakroom, a lounge with a bay window, a study, and a spacious kitchen/dining/living area equipped with high-end appliances.

Upstairs reveals four generous bedrooms, including the main suite with an en-suite shower room and dressing room. There is also a luxurious bathroom.

Outside offers a double garage, double-width driveway, and a beautifully landscaped garden with a mature tree, lawned and seating areas.