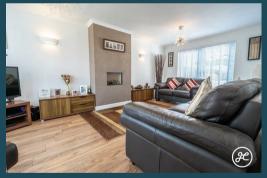

## **ACCOMMODATION**

This exceptional, double-glazed home features central LPG heating and includes an open canopy porch, an inviting hallway, a cloakroom, a lounge with a bay window, a study, and a spacious kitchen/dining/living area equipped with high-end appliances.