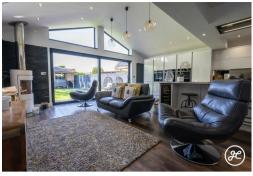

• LPG Central Heating & Double Glazing

Nestled in a favoured position in the sought-after village of Pawlett, this remarkable, executive detached family home boasts spacious, high-quality living.

Highlights include an expansive open-plan kitchen/dining/living area with large patio doors leading to the garden, alongside two separate reception rooms.

## **ACCOMMODATION**

This exceptional, double-glazed home features central LPG heating and includes an open canopy porch, an inviting hallway, a cloakroom, a lounge with a bay window, a study, and a spacious kitchen/dining/living area equipped with high-end appliances.