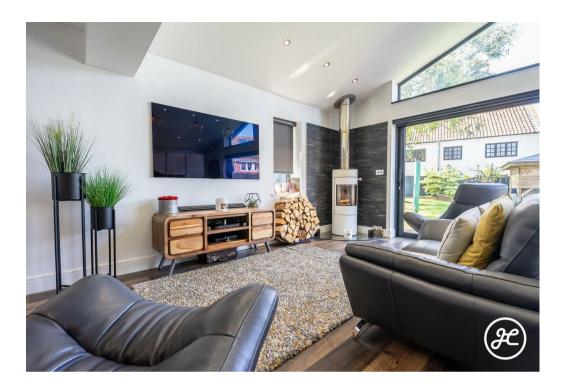

• LPG Central Heating & Double Glazing

Nestled in a favoured position in the sought-after village of Pawlett, this remarkable, executive detached family home boasts spacious, high-quality living.

Highlights include an expansive open-plan kitchen/dining/living area with large patio doors leading to the garden, alongside two separate reception rooms.

## **ACCOMMODATION**

This exceptional, double-glazed home features central LPG heating and includes an open canopy porch, an inviting hallway, a cloakroom, a lounge with a bay window, a study, and a spacious kitchen/dining/living area equipped with high-end appliances.