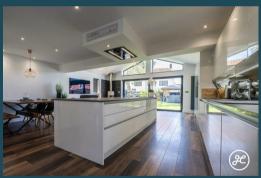

• LPG Central Heating & Double Glazing

Nestled in a favoured position in the sought-after village of Pawlett, this remarkable, executive detached family home boasts spacious, high-quality living.

Highlights include an expansive open-plan kitchen/dining/living area with large patio doors leading to the garden, alongside two separate reception rooms.

## **ACCOMMODATION**

This exceptional, double-glazed home features central LPG heating and includes an open canopy porch, an inviting hallway, a cloakroom, a lounge with a bay window, a study, and a spacious kitchen/dining/living area equipped with high-end appliances.