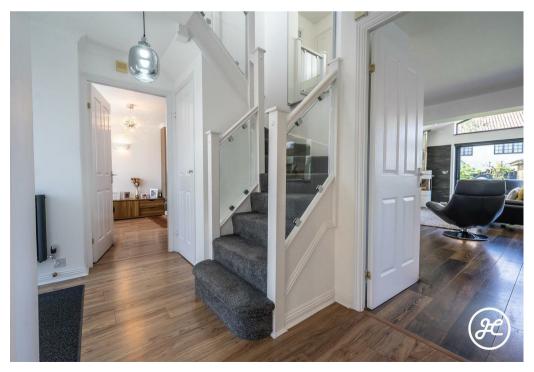

## **ACCOMMODATION**

This exceptional, double-glazed home features central LPG heating and includes an open canopy porch, an inviting hallway, a cloakroom, a lounge with a bay window, a study, and a spacious kitchen/dining/living area equipped with high-end appliances.