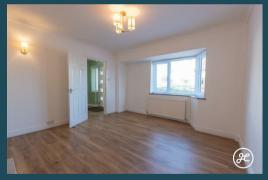

## **ACCOMMODATION**

This double-glazed, gas centrally heated accommodation briefly comprises: an entrance hallway, two reception rooms, a kitchen, a utility room, and a WC on the ground floor. Arranged on the first floor and accessed from the landing are three bedrooms, a bathroom, and a separate WC.