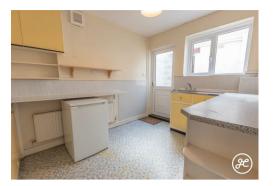

## **ACCOMMODATION**

This double-glazed, gas centrally heated accommodation briefly comprises: an entrance hallway, two reception rooms, a kitchen, a utility room, and a WC on the ground floor. Arranged on the first floor and accessed from the landing are three bedrooms, a bathroom, and a separate WC.