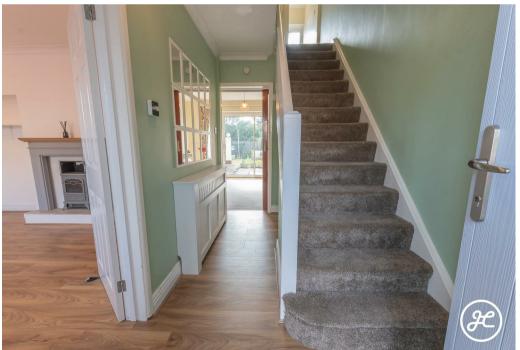

## **ACCOMMODATION**

This double-glazed, gas centrally heated accommodation briefly comprises: an entrance hallway, two reception rooms, a kitchen, a utility room, and a WC on the ground floor. Arranged on the first floor and accessed from the landing are three bedrooms, a bathroom, and a separate WC.