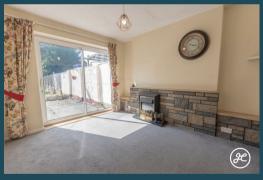

## **ACCOMMODATION**

This double-glazed, gas centrally heated accommodation briefly comprises: an entrance hallway, two reception rooms, a kitchen, a utility room, and a WC on the ground floor. Arranged on the first floor and accessed from the landing are three bedrooms, a bathroom, and a separate WC.