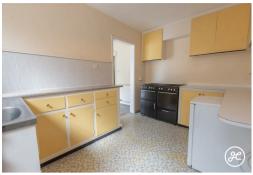

## **ACCOMMODATION**

This double-glazed, gas centrally heated accommodation briefly comprises: an entrance hallway, two reception rooms, a kitchen, a utility room, and a WC on the ground floor. Arranged on the first floor and accessed from the landing are three bedrooms, a bathroom, and a separate WC.