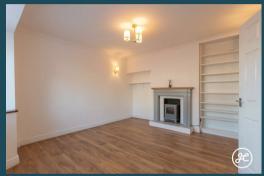

## **ACCOMMODATION**

This double-glazed, gas centrally heated accommodation briefly comprises: an entrance hallway, two reception rooms, a kitchen, a utility room, and a WC on the ground floor. Arranged on the first floor and accessed from the landing are three bedrooms, a bathroom, and a separate WC.