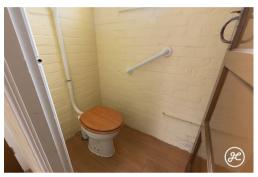

## **ACCOMMODATION**

This double-glazed, gas centrally heated accommodation briefly comprises: an entrance hallway, two reception rooms, a kitchen, a utility room, and a WC on the ground floor. Arranged on the first floor and accessed from the landing are three bedrooms, a bathroom, and a separate WC.