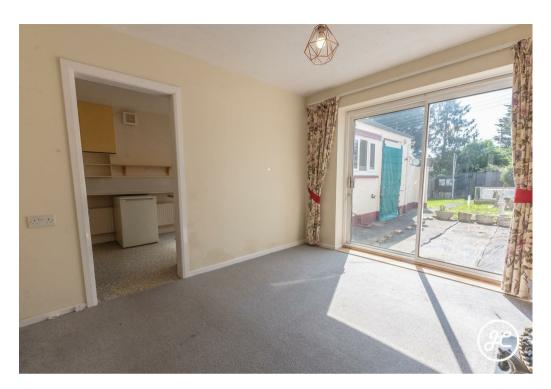

## **ACCOMMODATION**

This double-glazed, gas centrally heated accommodation briefly comprises: an entrance hallway, two reception rooms, a kitchen, a utility room, and a WC on the ground floor. Arranged on the first floor and accessed from the landing are three bedrooms, a bathroom, and a separate WC.

Externally, there is an enclosed front garden with a shared passageway providing access to the large rear garden.