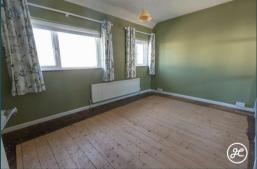

## **ACCOMMODATION**

This double-glazed, gas centrally heated accommodation briefly comprises: an entrance hallway, two reception rooms, a kitchen, a utility room, and a WC on the ground floor. Arranged on the first floor and accessed from the landing are three bedrooms, a bathroom, and a separate WC.