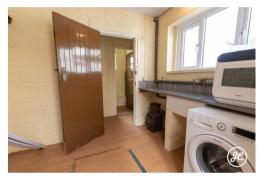

## **ACCOMMODATION**

This double-glazed, gas centrally heated accommodation briefly comprises: an entrance hallway, two reception rooms, a kitchen, a utility room, and a WC on the ground floor. Arranged on the first floor and accessed from the landing are three bedrooms, a bathroom, and a separate WC.