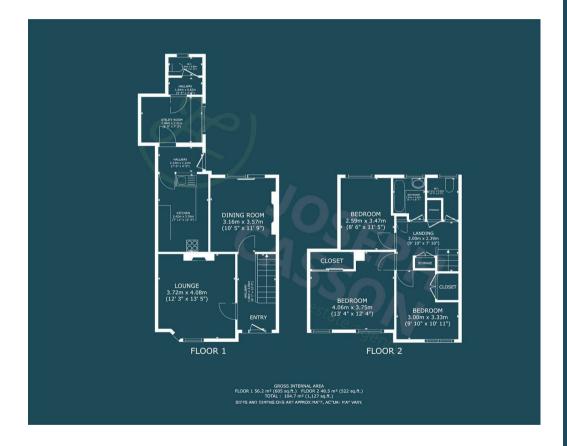

## **ACCOMMODATION**

This double-glazed, gas centrally heated accommodation briefly comprises: an entrance hallway, two reception rooms, a kitchen, a utility room, and a WC on the ground floor. Arranged on the first floor and accessed from the landing are three bedrooms, a bathroom, and a separate WC.

Externally, there is an enclosed front garden with a shared passageway providing access to the large rear garden.