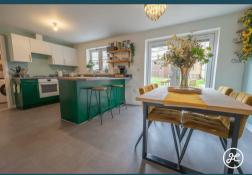

#### ACCOMMODATION

This modern, double glazed, gas centrally heated accommodation briefly comprises: entrance hallway, lounge, kitchen/diner and utility room and cloakroom to the ground floor. Arranged on the first floor, accessed from the landing; four bedrooms, the primary bedroom with en-suite shower and family bathroom. Externally, there is an enclosed rear garden with seating and lawned areas, side access. There is parking on own driveway and a single garage.