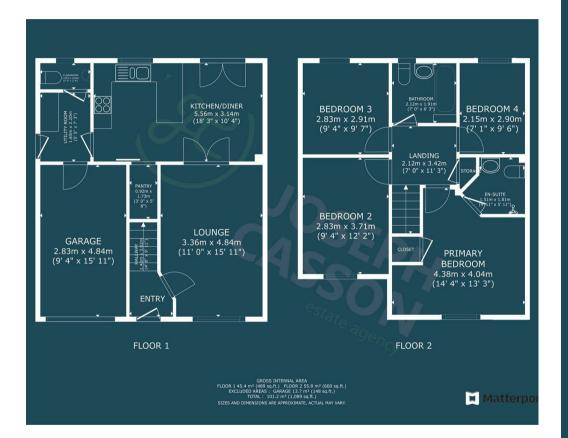

#### ACCOMMODATION

This modern, double glazed, gas centrally heated accommodation briefly comprises: entrance hallway, lounge, kitchen/diner and utility room and cloakroom to the ground floor. Arranged on the first floor, accessed from the landing; four bedrooms, the primary bedroom with en-suite shower and family bathroom. Externally, there is an enclosed rear garden with seating and lawned areas, side access. There is parking on own driveway and a single garage.