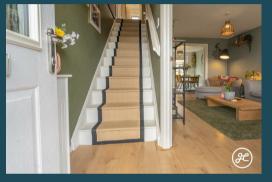

#### ACCOMMODATION

This modern, double glazed, gas centrally heated accommodation briefly comprises: entrance hallway, lounge, kitchen/diner and utility room and cloakroom to the ground floor. Arranged on the first floor, accessed from the landing; four bedrooms, the primary bedroom with en-suite shower and family bathroom. Externally, there is an enclosed rear garden with seating and lawned areas, side access. There is parking on own driveway and a single garage.