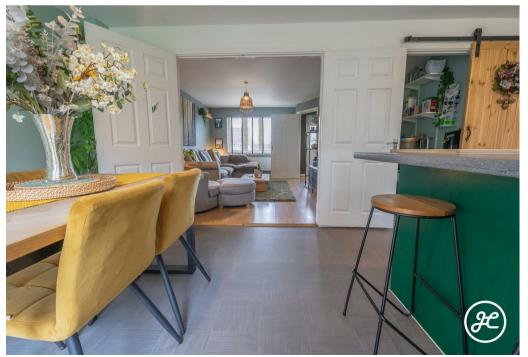

#### ACCOMMODATION

This modern, double glazed, gas centrally heated accommodation briefly comprises: entrance hallway, lounge, kitchen/diner and utility room and cloakroom to the ground floor. Arranged on the first floor, accessed from the landing; four bedrooms, the primary bedroom with en-suite shower and family bathroom. Externally, there is an enclosed rear garden with seating and lawned areas, side access. There is parking on own driveway and a single garage.