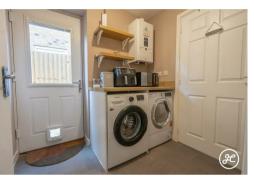

#### ACCOMMODATION

This modern, double glazed, gas centrally heated accommodation briefly comprises: entrance hallway, lounge, kitchen/diner and utility room and cloakroom to the ground floor. Arranged on the first floor, accessed from the landing; four bedrooms, the primary bedroom with en-suite shower and family bathroom. Externally, there is an enclosed rear garden with seating and lawned areas, side access. There is parking on own driveway and a single garage.