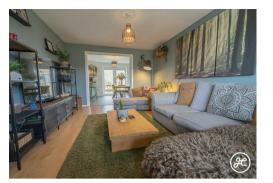

#### ACCOMMODATION

This modern, double glazed, gas centrally heated accommodation briefly comprises: entrance hallway, lounge, kitchen/diner and utility room and cloakroom to the ground floor. Arranged on the first floor, accessed from the landing; four bedrooms, the primary bedroom with en-suite shower and family bathroom. Externally, there is an enclosed rear garden with seating and lawned areas, side access. There is parking on own driveway and a single garage.