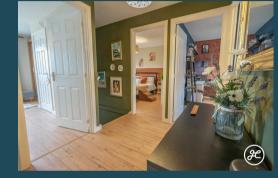

#### ACCOMMODATION

This modern, double glazed, gas centrally heated accommodation briefly comprises: entrance hallway, lounge, kitchen/diner and utility room and cloakroom to the ground floor. Arranged on the first floor, accessed from the landing; four bedrooms, the primary bedroom with en-suite shower and family bathroom. Externally, there is an enclosed rear garden with seating and lawned areas, side access. There is parking on own driveway and a single garage.