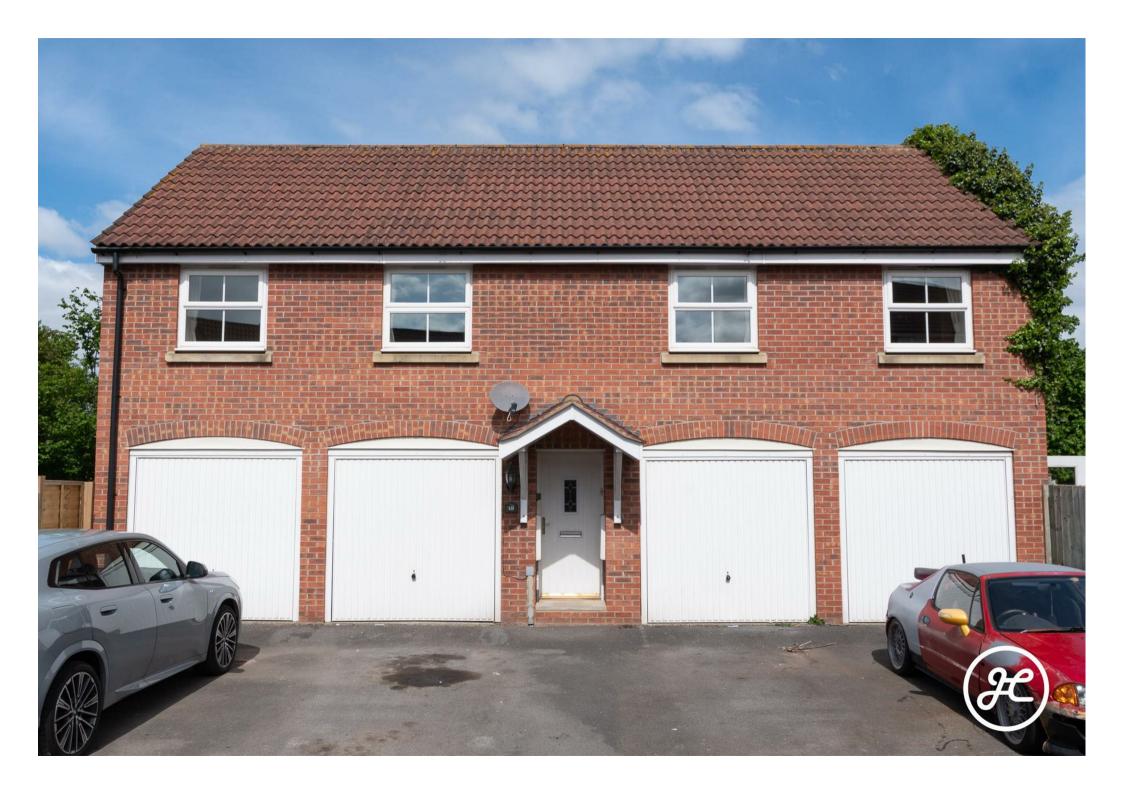

Viscount Square

Bridgwater

TA6 3TZ

- Leasehold 999 year lease
  - Two Double Bedrooms
    - Bathroom
    - Lounge/Diner
    - Fitted Kitchen
    - Garage & Parking
- Gas Central Heating & Double Glazing
  - No Onward Chain

Discover this impressive two-bedroom coach house, nestled in a well-established modern community.

Enjoy convenient access to local amenities such as Chilton Trinity Secondary School, 1610 Leisure Centre (with a pool), and The Green, a versatile sports facility featuring a café and bar.

## **ACCOMMODATION**

This double glazed and gas centrally heated accommodation briefly comprises: entrance hallway, landing, lounge/diner, kitchen. two bedrooms and a bathroom. There is also a garage along with a parking space.