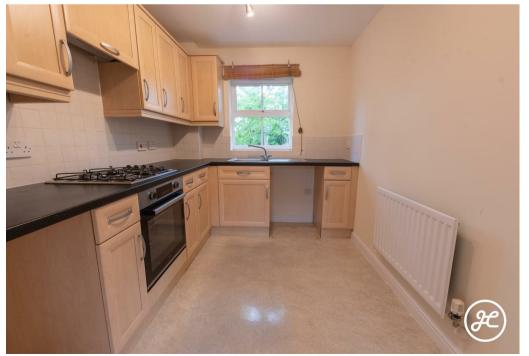

## **ACCOMMODATION**

This double glazed and gas centrally heated accommodation briefly comprises: entrance hallway, landing, lounge/diner, kitchen. two bedrooms and a bathroom. There is also a garage along with a parking space.