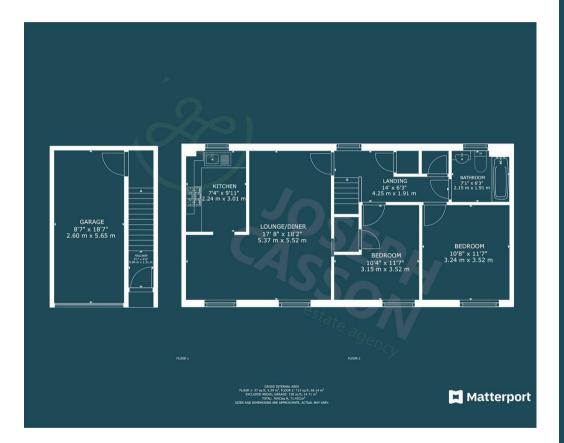

## **ACCOMMODATION**

This double glazed and gas centrally heated accommodation briefly comprises: entrance hallway, landing, lounge/diner, kitchen. two bedrooms and a bathroom. There is also a garage along with a parking space.

## **TENURE**

This property is leasehold. The lease start date was the 1st January 2003, lease term 999 years. Ground rent charged is £120 per annum and, the service charge is £400 per annum.