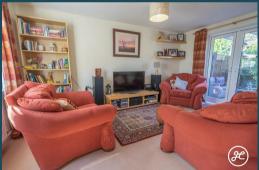

## **ACCOMMODATION**

This double glazed and gas centrally accommodation briefly comprises: entrance hallway, cloakroom, lounge and kitchen/diner to the ground floor. Upstairs there are three bedrooms, the primary with an en-suite shower room, and a family bathroom. Outside, there is an enclosed rear garden with seating and lawned areas. Garage and driveway to the side.