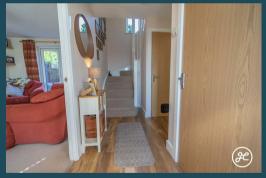

## **ACCOMMODATION**

This double glazed and gas centrally accommodation briefly comprises: entrance hallway, cloakroom, lounge and kitchen/diner to the ground floor. Upstairs there are three bedrooms, the primary with an en-suite shower room, and a family bathroom. Outside, there is an enclosed rear garden with seating and lawned areas. Garage and driveway to the side.