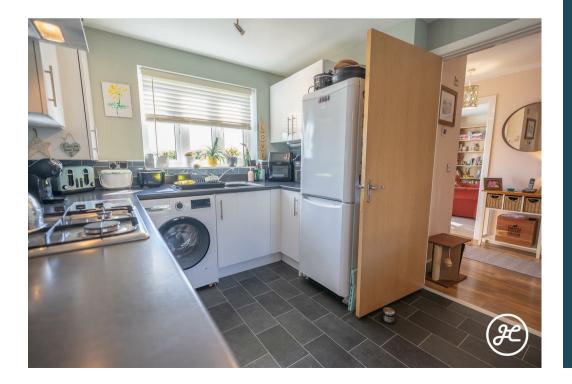

## **ACCOMMODATION**

This double glazed and gas centrally accommodation briefly comprises: entrance hallway, cloakroom, lounge and kitchen/diner to the ground floor. Upstairs there are three bedrooms, the primary with an en-suite shower room, and a family bathroom. Outside, there is an enclosed rear garden with seating and lawned areas. Garage and driveway to the side.