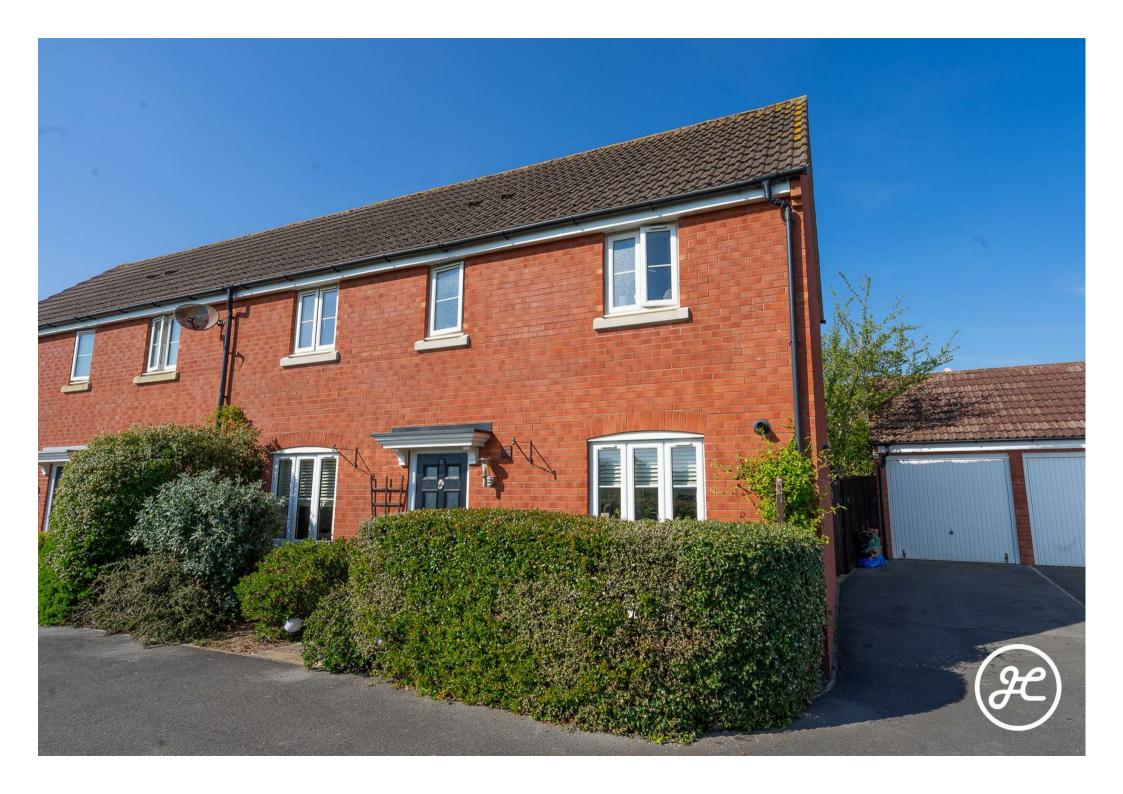

## £274,000

- Spacious Semi-Detached Property
  - Constructed in 2009
    - Three Bedrooms
    - Two Bathrooms
      - Lounge
    - Kitchen/Diner
      - Cloakroom
  - Garage & Driveway
  - Enclosed Rear Garden
    - Countryside Views

Discover this generously sized semi-detached home featuring three bedrooms, including an en-suite. Nestled on the outskirts of a contemporary development, it offers stunning countryside views along with a garage and driveway for your convenience.

## **ACCOMMODATION**

This double glazed and gas centrally accommodation briefly comprises: entrance hallway, cloakroom, lounge and kitchen/diner to the ground floor. Upstairs there are three bedrooms, the primary with an en-suite shower room, and a family bathroom. Outside, there is an enclosed rear garden with seating and lawned areas. Garage and driveway to the side.