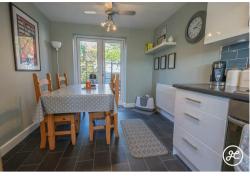

## **ACCOMMODATION**

This double glazed and gas centrally accommodation briefly comprises: entrance hallway, cloakroom, lounge and kitchen/diner to the ground floor. Upstairs there are three bedrooms, the primary with an en-suite shower room, and a family bathroom. Outside, there is an enclosed rear garden with seating and lawned areas. Garage and driveway to the side.