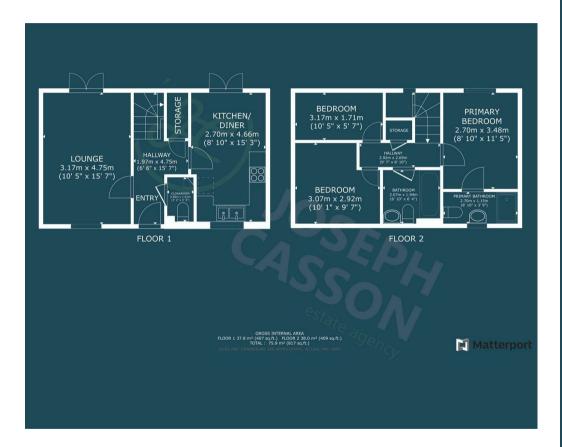

## £274,000

- Spacious Semi-Detached Property
  - Constructed in 2009
    - Three Bedrooms
    - Two Bathrooms
      - Lounge
    - Kitchen/Diner
      - Cloakroom
  - Garage & Driveway
  - Enclosed Rear Garden
    - Countryside Views

## **ACCOMMODATION**

This double glazed and gas centrally accommodation briefly comprises: entrance hallway, cloakroom, lounge and kitchen/diner to the ground floor. Upstairs there are three bedrooms, the primary with an en-suite shower room, and a family bathroom. Outside, there is an enclosed rear garden with seating and lawned areas. Garage and driveway to the side.