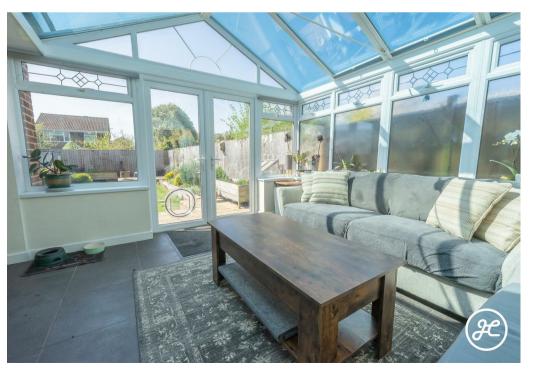

Nestled in a tranquil cul-de-sac, this impressive semi-detached home boasts substantial and superbly presented accommodation.

Enjoy an expansive open-plan kitchen/dining/living area that flows into a bright conservatory. There is also an additional reception room, utility space, and cloakroom.

#### **ACCOMMODATION**

This spacious property features an inviting entrance hall, a lounge, and an impressive open-plan kitchen/dining/living area. The ground floor also includes a conservatory, a utility room, and a cloakroom. Upstairs are three bedrooms, one with an en-suite bathroom, and a family shower room.