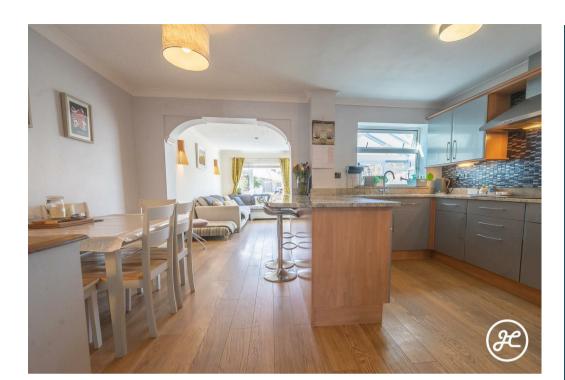

Nestled in a tranquil cul-de-sac, this impressive semi-detached home boasts substantial and superbly presented accommodation.

Enjoy an expansive open-plan kitchen/dining/living area that flows into a bright conservatory. There is also an additional reception room, utility space, and cloakroom.

#### **ACCOMMODATION**

This spacious property features an inviting entrance hall, a lounge, and an impressive open-plan kitchen/dining/living area. The ground floor also includes a conservatory, a utility room, and a cloakroom. Upstairs are three bedrooms, one with an en-suite bathroom, and a family shower room.