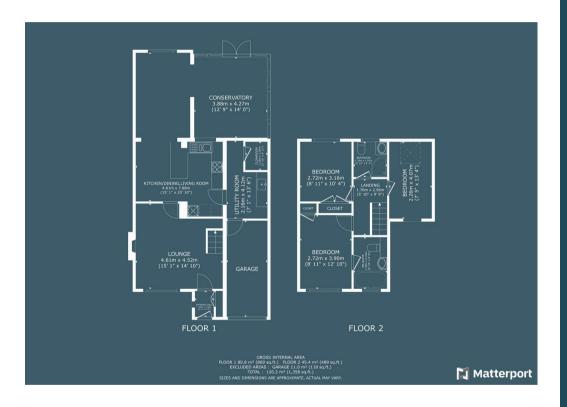

#### **ACCOMMODATION**

This spacious property features an inviting entrance hall, a lounge, and an impressive open-plan kitchen/dining/living area. The ground floor also includes a conservatory, a utility room, and a cloakroom. Upstairs are three bedrooms, one with an en-suite bathroom, and a family shower room.

Outside, enjoy private driveway parking, an attached garage, and a beautifully landscaped rear garden.