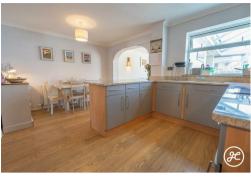

Nestled in a tranquil cul-de-sac, this impressive semi-detached home boasts substantial and superbly presented accommodation.

Enjoy an expansive open-plan kitchen/dining/living area that flows into a bright conservatory. There is also an additional reception room, utility space, and cloakroom.

#### **ACCOMMODATION**

This spacious property features an inviting entrance hall, a lounge, and an impressive open-plan kitchen/dining/living area. The ground floor also includes a conservatory, a utility room, and a cloakroom. Upstairs are three bedrooms, one with an en-suite bathroom, and a family shower room.