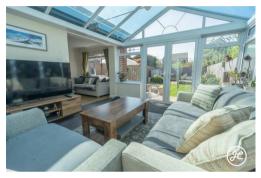

Nestled in a tranquil cul-de-sac, this impressive semi-detached home boasts substantial and superbly presented accommodation.

Enjoy an expansive open-plan kitchen/dining/living area that flows into a bright conservatory. There is also an additional reception room, utility space, and cloakroom.

#### **ACCOMMODATION**

This spacious property features an inviting entrance hall, a lounge, and an impressive open-plan kitchen/dining/living area. The ground floor also includes a conservatory, a utility room, and a cloakroom. Upstairs are three bedrooms, one with an en-suite bathroom, and a family shower room.