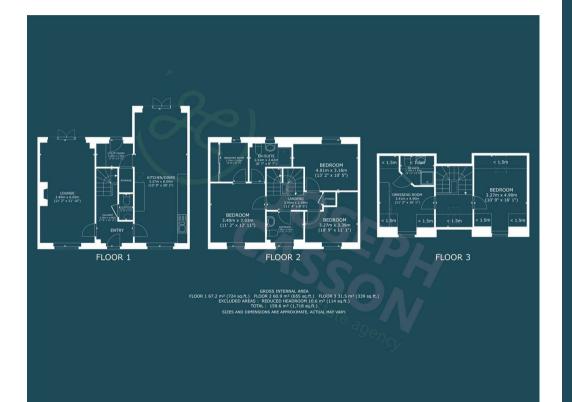

## ACCOMMODATION

This impressive three-storey property briefly comprises: an entrance hallway, cloakroom, lounge, kitchen/diner, and utility room to the ground floor. On the first floor is a spacious bedroom with an en-suite shower room and a dressing room, two further bedrooms and a family bathroom complete this floor. Upstairs, there is a further double bedroom with a dressing room and en-suite.