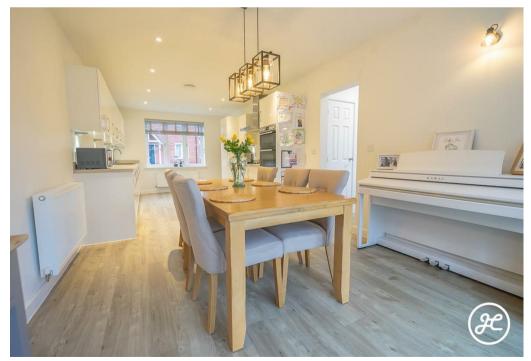

## ACCOMMODATION

This impressive three-storey property briefly comprises: an entrance hallway, cloakroom, lounge, kitchen/diner, and utility room to the ground floor. On the first floor is a spacious bedroom with an en-suite shower room and a dressing room, two further bedrooms and a family bathroom complete this floor. Upstairs, there is a further double bedroom with a dressing room and en-suite.