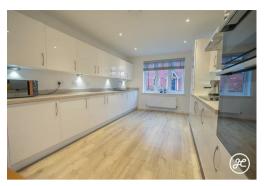

## ACCOMMODATION

This impressive three-storey property briefly comprises: an entrance hallway, cloakroom, lounge, kitchen/diner, and utility room to the ground floor. On the first floor is a spacious bedroom with an en-suite shower room and a dressing room, two further bedrooms and a family bathroom complete this floor. Upstairs, there is a further double bedroom with a dressing room and en-suite.