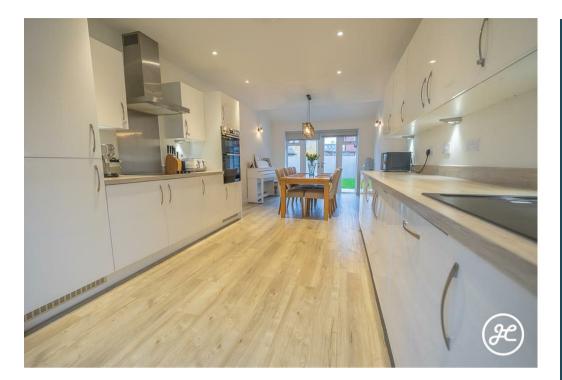

## ACCOMMODATION

This impressive three-storey property briefly comprises: an entrance hallway, cloakroom, lounge, kitchen/diner, and utility room to the ground floor. On the first floor is a spacious bedroom with an en-suite shower room and a dressing room, two further bedrooms and a family bathroom complete this floor. Upstairs, there is a further double bedroom with a dressing room and en-suite.