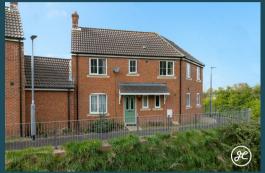

Standish Street
Bridgwater
TA6 3HQ

- Constructed in 2006
  - Three Bedrooms
  - Two Bathrooms
- Open-Plan Kitchen/Diner
  - Separate Lounge
  - Downstairs Cloakroom
  - Enclosed Rear Garden
- Large Single Garage & Gated Driveway
  - EPC RATING: C

Nestled in a favourable location with front aspect countryside views, this immaculately presented three-bedroom property (with an en-suite shower room) is part of a sought-after modern development in Bridgwater.

Featuring a large single garage, gated driveway, and an enclosed rear garden, it's perfect for those seeking both comfort and convenience.

## **ACCOMMODATION**

This well-proportioned family home was constructed in 2006 and briefly comprises: entrance hallway, lounge, kitchen/diner, and cloakroom to the ground floor. Accessed from the spacious landing are three bedrooms, the primary bedroom with an en-suite shower room, and a family bathroom. Externally, there is an enclosed rear garden with a gated driveway and an attached large single garage.