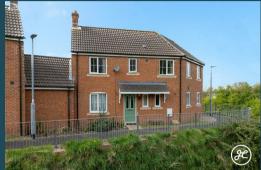

Standish Street
Bridgwater
TA6 3HQ

- Constructed in 2006
  - Three Bedrooms
  - Two Bathrooms
- Open-Plan Kitchen/Diner
  - Separate Lounge
  - Downstairs Cloakroom
  - Enclosed Rear Garden
- Large Single Garage & Gated Driveway
  - EPC RATING: C

Nestled in a favourable location with front aspect countryside views, this immaculately presented three-bedroom property (with an en-suite shower room) is part of a sought-after modern development in Bridgwater.

Featuring a large single garage, gated driveway, and an enclosed rear garden, it's perfect for those seeking both comfort and convenience.

## **ACCOMMODATION**

This well-proportioned family home was constructed in 2006 and briefly comprises: entrance hallway, lounge, kitchen/diner, and cloakroom to the ground floor. Accessed from the spacious landing are three bedrooms, the primary bedroom with an en-suite shower room, and a family bathroom. Externally, there is an enclosed rear garden with a gated driveway and an attached large single garage.