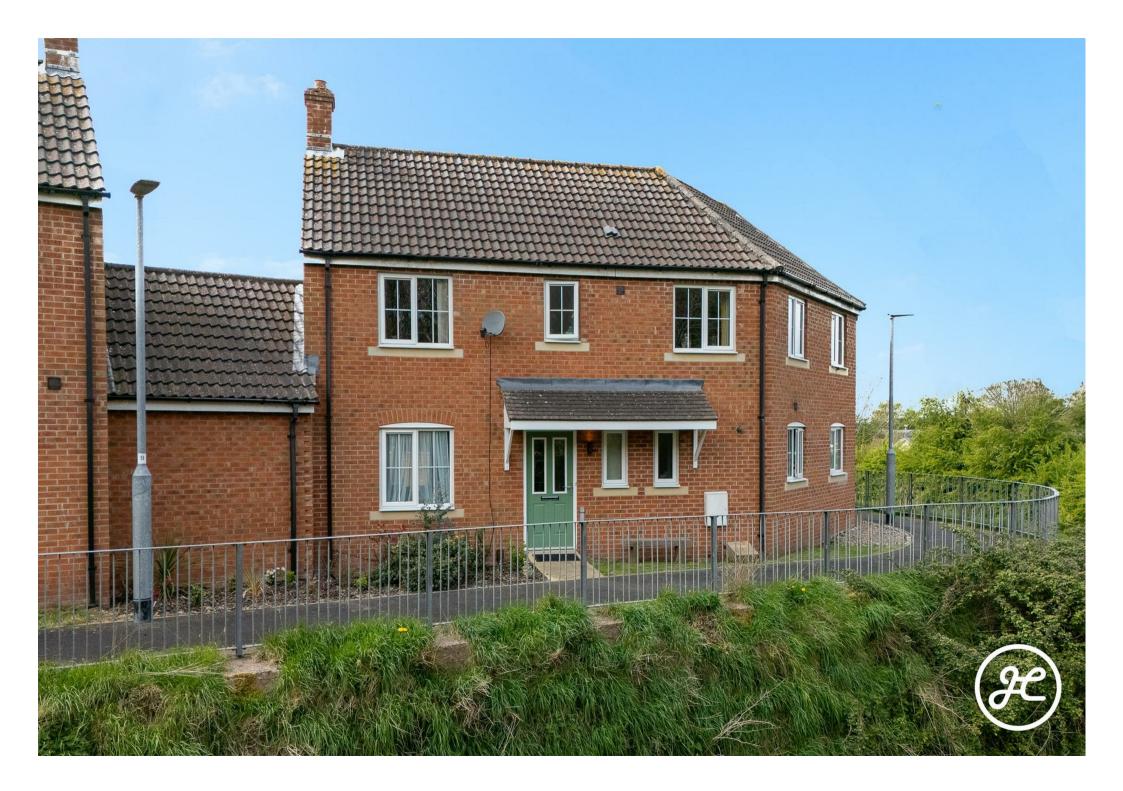

Standish Street
Bridgwater
TA6 3HQ

- Constructed in 2006
  - Three Bedrooms
  - Two Bathrooms
- Open-Plan Kitchen/Diner
  - Separate Lounge
  - Downstairs Cloakroom
  - Enclosed Rear Garden
- Large Single Garage & Gated Driveway
  - EPC RATING: C

Nestled in a favourable location with front aspect countryside views, this immaculately presented three-bedroom property (with an en-suite shower room) is part of a sought-after modern development in Bridgwater.

Featuring a large single garage, gated driveway, and an enclosed rear garden, it's perfect for those seeking both comfort and convenience.

## **ACCOMMODATION**

This well-proportioned family home was constructed in 2006 and briefly comprises: entrance hallway, lounge, kitchen/diner, and cloakroom to the ground floor. Accessed from the spacious landing are three bedrooms, the primary bedroom with an en-suite shower room, and a family bathroom. Externally, there is an enclosed rear garden with a gated driveway and an attached large single garage.