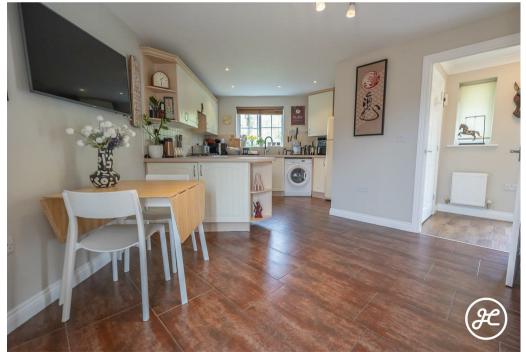

Standish Street
Bridgwater
TA6 3HQ

- Constructed in 2006
  - Three Bedrooms
  - Two Bathrooms
- Open-Plan Kitchen/Diner
  - Separate Lounge
  - Downstairs Cloakroom
  - Enclosed Rear Garden
- Large Single Garage & Gated Driveway
  - EPC RATING: C

## **ACCOMMODATION**

This well-proportioned family home was constructed in 2006 and briefly comprises: entrance hallway, lounge, kitchen/diner, and cloakroom to the ground floor. Accessed from the spacious landing are three bedrooms, the primary bedroom with an en-suite shower room, and a family bathroom. Externally, there is an enclosed rear garden with a gated driveway and an attached large single garage.