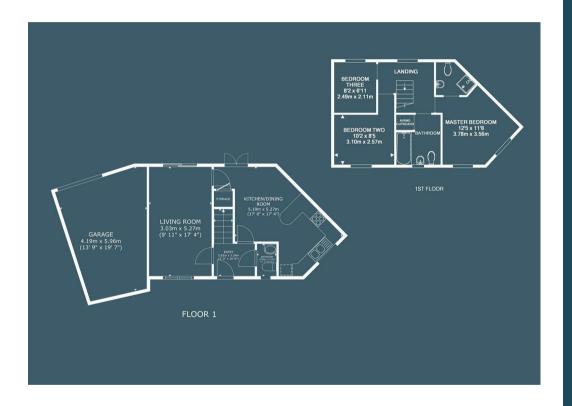

## **ACCOMMODATION**

This well-proportioned family home was constructed in 2006 and briefly comprises: entrance hallway, lounge, kitchen/diner, and cloakroom to the ground floor. Accessed from the spacious landing are three bedrooms, the primary bedroom with an en-suite shower room, and a family bathroom. Externally, there is an enclosed rear garden with a gated driveway and an attached large single garage.